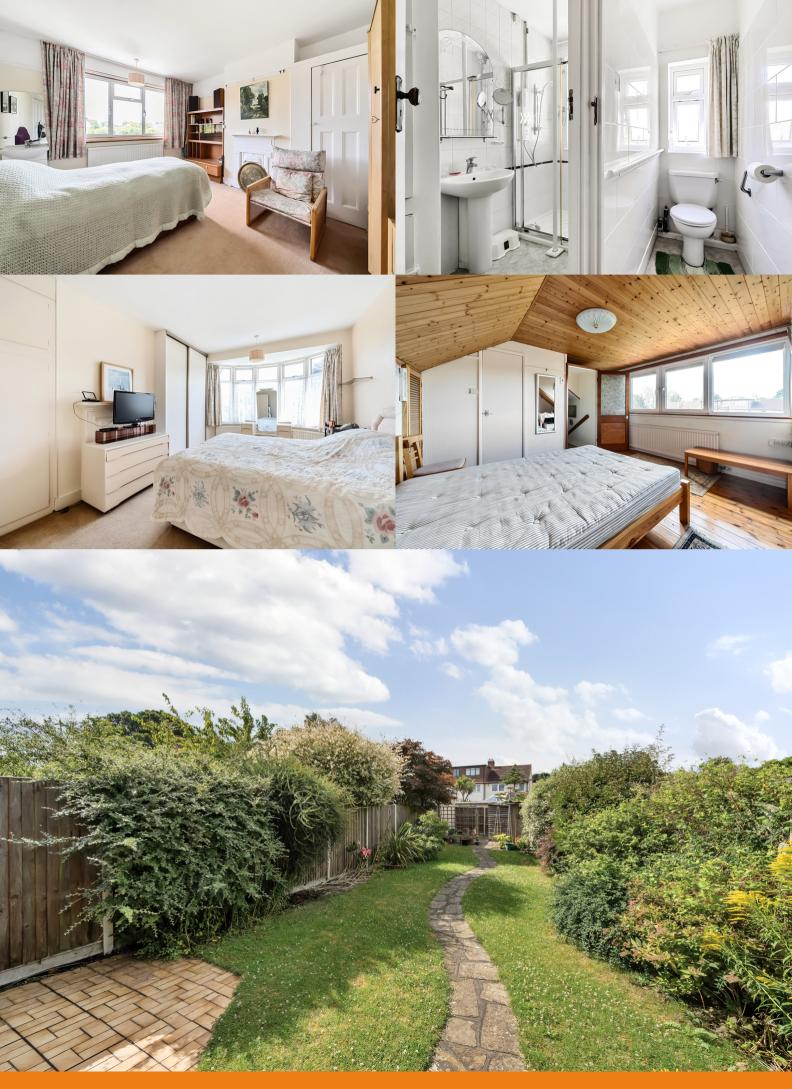

Upstairs there are two double bedrooms, large single bedroom and bathroom with a walk-in shower and a separate toilet. The top floor contains an additional double bedroom with a small ensuite shower room and gives a peaceful view over the garden.

Offered chain free! This property comprises of a front porch, downstairs cloakroom, two well sized receptions and separate eat-in kitchen, with doors leading into a sunny conservatory and French doors onto a South West facing large garden. A garage is located at the end of the garden and can be accessed easily from Westbury Road.