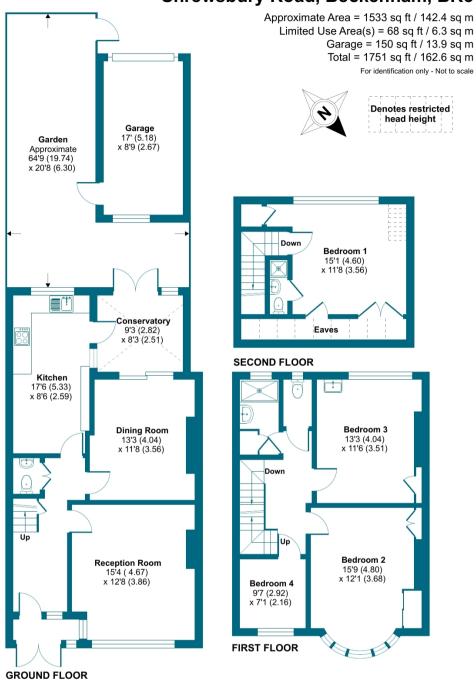

## Shrewsbury Road, Beckenham, BR3

Floor plan produced in accordance with RICS Property Measurement Standards incorporating International Property Measurement Standards (IPMS2 Residential). © nichecom 2024. Produced for Grafton Estate Agents. REF: 1159039

Offered chain free! This property comprises of a front porch, downstairs cloakroom, two well sized receptions and separate eat-in kitchen, with doors leading into a sunny conservatory and French doors onto a South West facing large garden. A garage is located at the end of the garden and can be accessed easily from Westbury Road.

Upstairs there are two double bedrooms, large single bedroom and bathroom with a walk-in shower and a separate toilet. The top floor contains an additional double bedroom with a small ensuite shower room and gives a peaceful view over the garden.