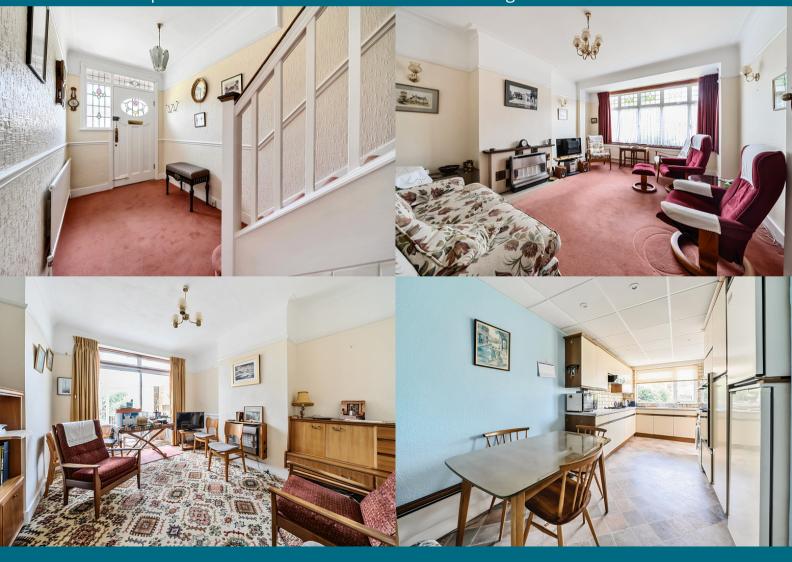

Offered chain free! This property comprises of a front porch, downstairs cloakroom, two well sized receptions and separate eat-in kitchen, with doors leading into a sunny conservatory and French doors onto a South West facing large garden. A garage is located at the end of the garden and can be accessed easily from Westbury Road.