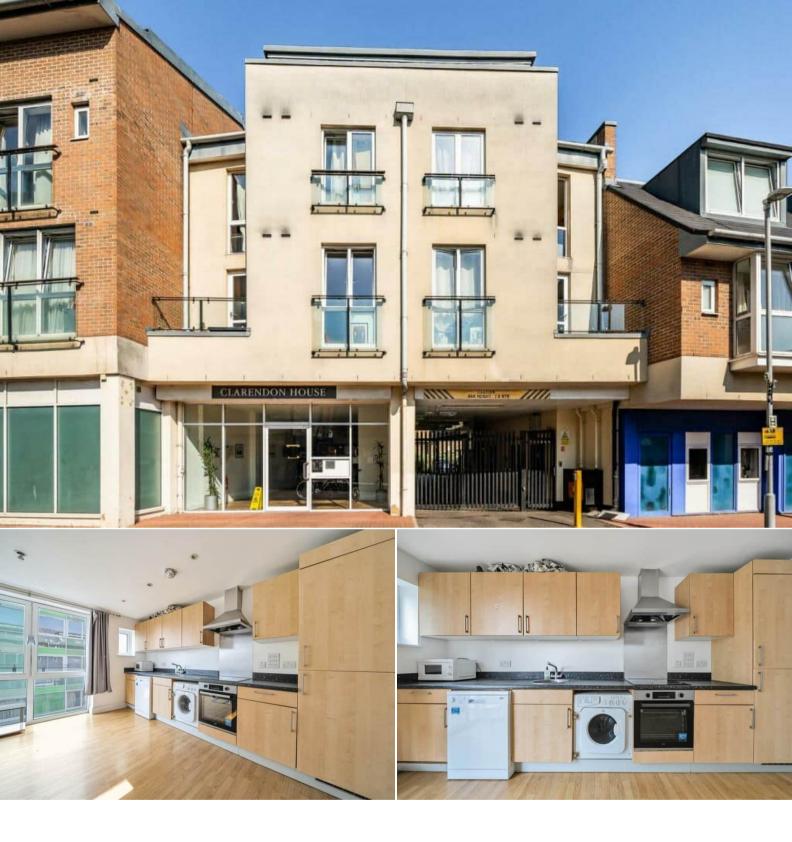

## Cowleaze Road Kingston upon Thames

Bettermove are proud to present this 3 bedroom flat in Kingston upon Thames available with no forward chain.

We also have another 3 Bedroom Flat and 7 X 1 Bedroom Flats for sale in the same building. Call to enquire.

The council tax band is E.

This is a leasehold property with 105 years remaining on the lease; the ground rent is £150pa and the service charge is £1,778.93pa.

The interior of this beautifully presented property comprises a spacious living room, fitted kitchen, 3 bedrooms, an en-suite shower room and the bathroom.

Located in the popular town of Kingston upon Thames, the property is close to a range of amenities, including shops, supermarkets, restaurants and pubs. Excellent transport connections can be found from the A307, A308 and many local public transport routes.