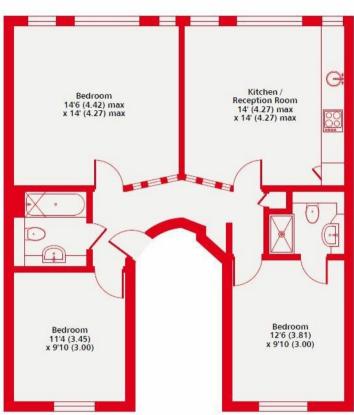

The council tax band is E.

This is a leasehold property with 105 years remaining on the lease; the ground rent is £150pa and the service charge is £1,778.93pa.

The interior of this beautifully presented property comprises a spacious living room, fitted kitchen, 3 bedrooms, an en-suite shower room and the bathroom.