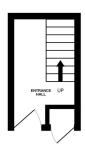

Accommodation comprises; on the ground floor is a welcoming entrance hall with storage cupboards. On the first floor is a spacious lounge/dining room overlooking the communal gardens, a well presented, fully-fitted kitchen, a landing with fitted cupboards and a W.C. On the second floor are three generous bedrooms and a family bathroom.

- THREE BEDROOM **MAISONETTE**
- GENEROUS KITCHEN

• COUNCIL TAX BAND = B

- FAMILY BATHROOM
- CLOAKROOM

CENTRE

WALKING DISTANCE OF

LIVING/DINING ROOM

**BLACKWATER SHOPPING** 

GROUND FLOOR 71 sq.ft. (6.6 sq.m.) approx

1ST FLOOR 407 sq.ft. (37.8 sq.m.) appro-

2ND FLOOR 407 sq.ft, (37.8 sq.m.) approx

Whilst every attempt has been made to ensure the accuracy of the floorpian contained here, measurements of doors, windows, rooms and style other liens are approximate and not responsibility is identer for any error, omission or mis-statement. This plain is for illustrative purposes only and should be used as such by any prospective purchaser. The services, systems and appliances shown have not been tested and no guarantee as to their operability or efficiency can be given.