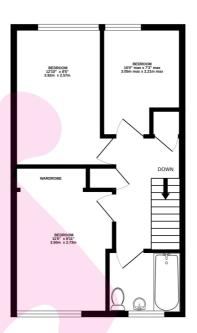

Accommodation comprises; on the ground floor is a welcoming entrance hall with storage cupboards. On the first floor is a spacious lounge/dining room overlooking the communal gardens, a well presented, fully-fitted kitchen, a landing with fitted cupboards and a W.C. On the second floor are three generous bedrooms and a family bathroom.

- THREE BEDROOM **MAISONETTE**
- GENEROUS KITCHEN

• COUNCIL TAX BAND = B

- FAMILY BATHROOM
- CLOAKROOM

CENTRE

WALKING DISTANCE OF

LIVING/DINING ROOM

**BLACKWATER SHOPPING** 

GROUND FLOOR 71 sq.ft. (6.6 sq.m.) approx

1ST FLOOR 407 sq.ft. (37.8 sq.m.) appro-

2ND FLOOR 407 sq.ft, (37.8 sq.m.) approx

Whilst every attempt has been made to ensure the accuracy of the floorpian contained here, measurements of doors, windows, rooms and style other liens are approximate and not responsibility is identer for any error, omission or mis-statement. This plain is for illustrative purposes only and should be used as such by any prospective purchaser. The services, systems and appliances shown have not been tested and no guarantee as to their operability or efficiency can be given.