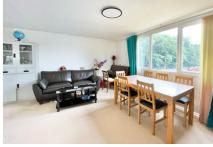

Accommodation comprises; on the ground floor is a welcoming entrance hall with storage cupboards. On the first floor is a spacious lounge/dining room overlooking the communal gardens, a well presented, fully-fitted kitchen, a landing with fitted cupboards and a W.C. On the second floor are three generous bedrooms and a family bathroom.