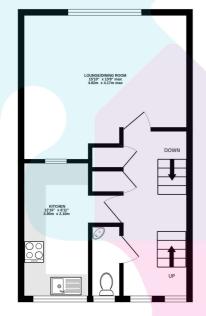

Accommodation comprises; on the ground floor is a welcoming entrance hall with storage cupboards. On the first floor is a spacious lounge/dining room overlooking the communal gardens, a well presented, fully-fitted kitchen, a landing with fitted cupboards and a W.C. On the second floor are three generous bedrooms and a family bathroom.

- THREE BEDROOM **MAISONETTE**
- GENEROUS KITCHEN

• COUNCIL TAX BAND = B

- FAMILY BATHROOM
- CLOAKROOM

CENTRE

WALKING DISTANCE OF

LIVING/DINING ROOM

**BLACKWATER SHOPPING** 

GROUND FLOOR 71 sq.ft. (6.6 sq.m.) approx

1ST FLOOR 407 sq.ft. (37.8 sq.m.) appro-

2ND FLOOR 407 sq.ft, (37.8 sq.m.) approx

Whilst every attempt has been made to ensure the accuracy of the floorpian contained here, measurements of doors, windows, rooms and style other liens are approximate and not responsibility is identer for any error, omission or mis-statement. This plain is for illustrative purposes only and should be used as such by any prospective purchaser. The services, systems and appliances shown have not been tested and no guarantee as to their operability or efficiency can be given.