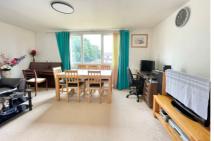

Accommodation comprises; on the ground floor is a welcoming entrance hall with storage cupboards. On the first floor is a spacious lounge/dining room overlooking the communal gardens, a well presented, fully-fitted kitchen, a landing with fitted cupboards and a W.C. On the second floor are three generous bedrooms and a family bathroom.