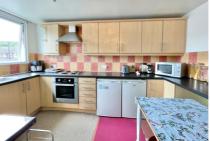

Accommodation comprises; on the ground floor is a welcoming entrance hall with storage cupboards. On the first floor is a spacious lounge/dining room overlooking the communal gardens, a well presented, fully-fitted kitchen, a landing with fitted cupboards and a W.C. On the second floor are three generous bedrooms and a family bathroom.