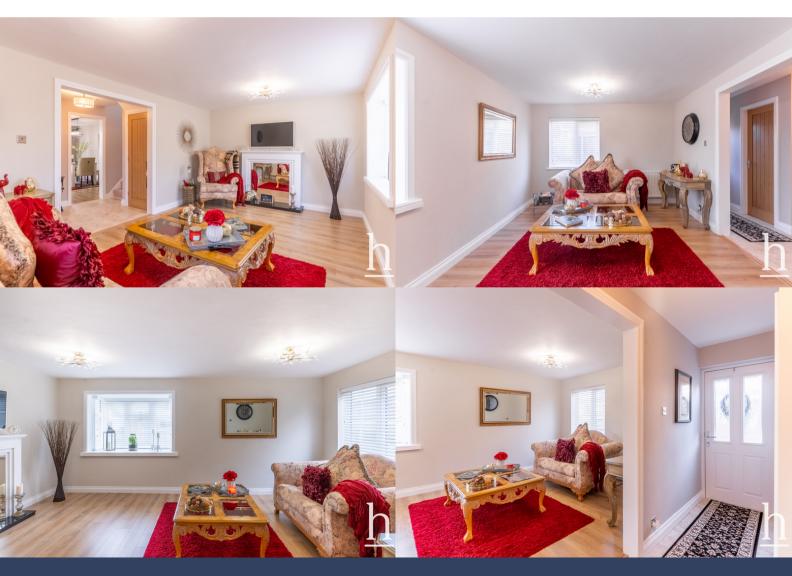

# **Entrance Hallway**

**Living Room** 17' 10" x 12' 0" (5.44m x 3.66m)

**Dining Room** 9' 5" x 18' 0" (2.87m x 5.49m)