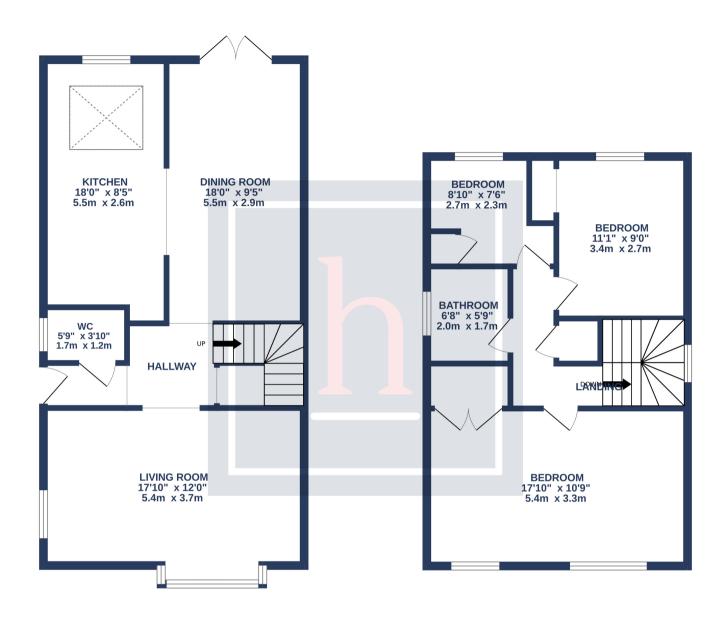

# **Ground Floor**

# **Entrance Porch**

# **Entrance Hallway**

**Living Room** 17' 10" x 12' 0" (5.44m x 3.66m)

**Dining Room** 9' 5" x 18' 0" (2.87m x 5.49m)

### Kitchen

8' 5" x 18' (2.57m x 5.49m)

# **First Floor**

# Bedroom

17' 10" x 10' 9" (5.44m x 3.28m)

#### Bedroom

11' 1" x 9' 0" (3.38m x 2.74m)

### Bedroom

8' 10" x 7' 6" (2.69m x 2.29m)

### Bathroom

6' 8" x 5' 9" (2.03m x 1.75m)

GROUND FLOOR 1ST FLOOR

#### TOTAL FLOOR AREA: 1116 sq.ft. (103.7 sq.m.) approx.

Whilst every attempt has been made to ensure the accuracy of the floorpian contained here, measurements of doors, windrows, rooms and any other items are approximate and no responsibility is taken for any error, omission or mis-statement. This plan is for illustrative purposes only and should be used as such by any prospective purchaser. The services, systems and appliances shown have not been tested and no guarantee as to their operability or efficiency can be given.