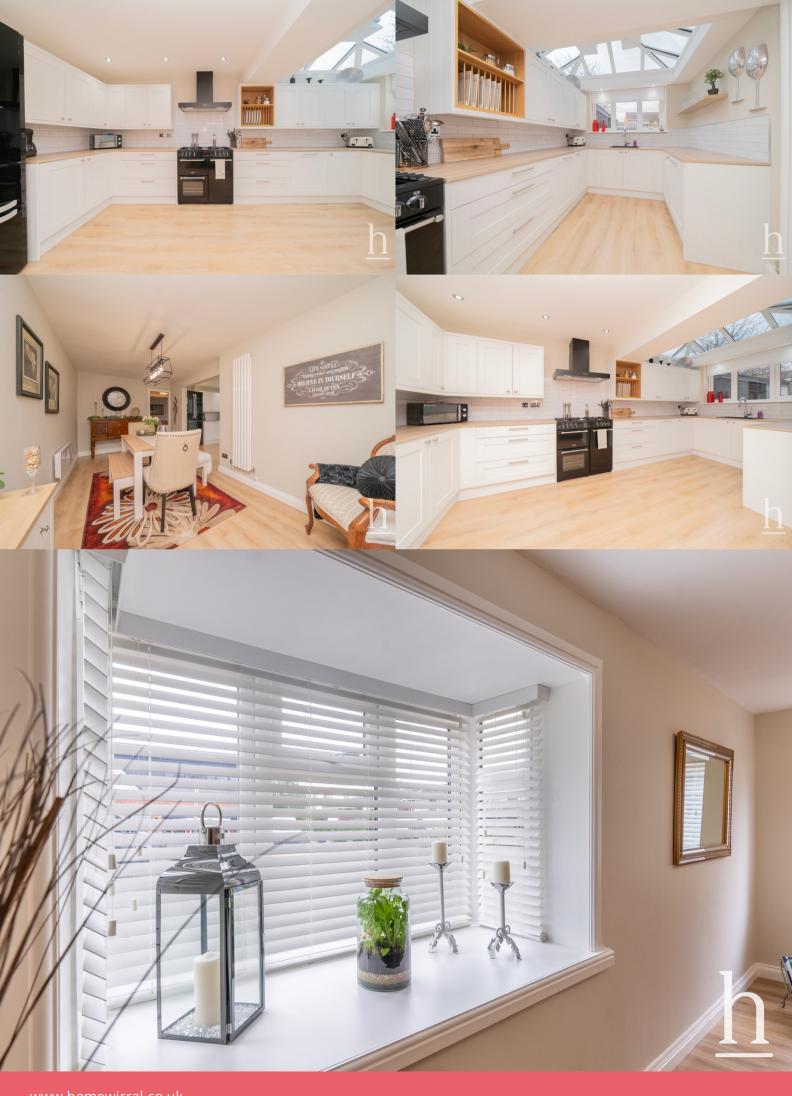

ghout to an incredibly high standard. This accommodation offers modern and contemporary living space which has been cleverly configured, whilst also benefitting from being nearby to excellent local schools, amenities and bus routes. Offered with the benefit of no onward chain we highly recommend a viewing of this fabulous home to fully appreciate the quality and specification throughout.

# **Ground Floor**

# **Entrance Porch**

# **Entrance Hallway**

**Living Room** 17' 10" x 12' 0" (5.44m x 3.66m)

**Dining Room** 9' 5" x 18' 0" (2.87m x 5.49m)

### Kitchen

8' 5" x 18' (2.57m x 5.49m)

# **First Floor**

# Bedroom

17' 10" x 10' 9" (5.44m x 3.28m)

#### Bedroom

11' 1" x 9' 0" (3.38m x 2.74m)

### Bedroom

8' 10" x 7' 6" (2.69m x 2.29m)

### Bathroom

6' 8" x 5' 9" (2.03m x 1.75m)





GROUND FLOOR 1ST FLOOR



#### TOTAL FLOOR AREA: 1116 sq.ft. (103.7 sq.m.) approx.

Whilst every attempt has been made to ensure the accuracy of the floorpian contained here, measurements of doors, windrows, rooms and any other items are approximate and no responsibility is taken for any error, omission or mis-statement. This plan is for illustrative purposes only and should be used as such by any prospective purchaser. The services, systems and appliances shown have not been tested and no guarantee as to their operability or efficiency can be given.

Made with Metropic ©2023