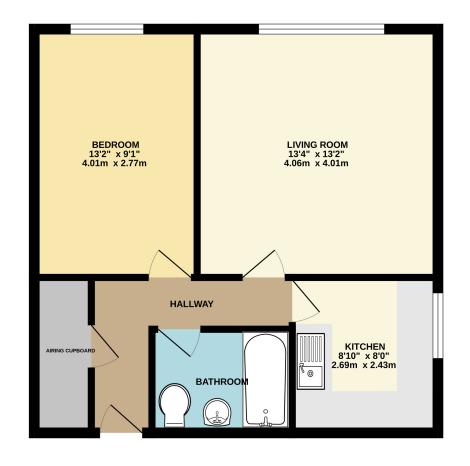

185,000 - Leasehold





## PROPERTY DESCRIPTION

Gregory Brown are pleased to present this one bedroom ground floor apartment. The property is offered in excellent condition throughout having recently been fully refurbished. The accommodation comprises of an entrance hallway, a spacious lounge/diner, a well equipped modern kitchen, a generous size double bedroom and a good size modern bathroom. The property has a lease of 950 years and there is no onward chain. To arrange a viewing please contact the vendors sole agents on 01784 255663

## POINTS OF INTEREST

- LONG 950 YEAR LEASE
- NO ONWARD CHAIN
- COMPLETELY REFURBISHED

- GROUND FLOOR
- WALKING DISTANCE TO SHOPS
- CLOSE TO LOCAL BUS ROUTES







01784 255 633

ashford@gregory-brown.co.uk www.gregory-brown.co.uk

## **GROUND FLOOR**