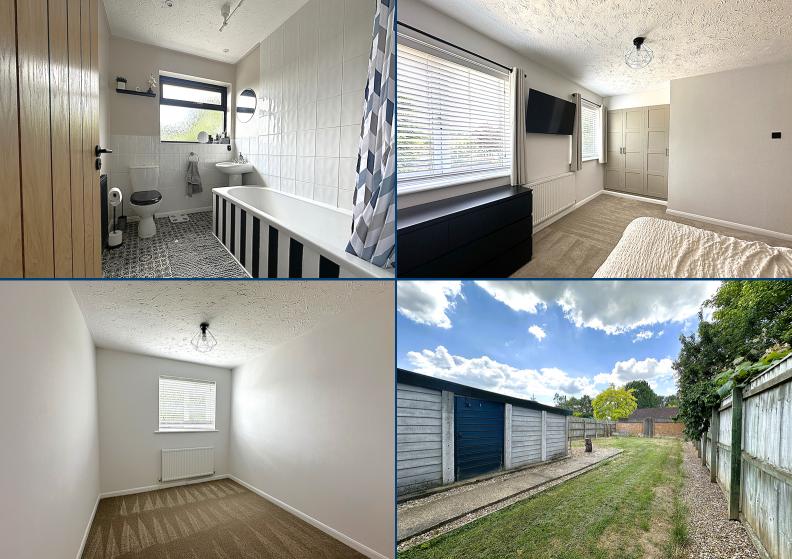

# **Bedroom One**

14' 11" x 11' 10" (4.55m x 3.61m) Fitted carpet, one radiator, one double glazed window.

# **Bedroom Two**

8' 05" x 11' 0" (2.57m x 3.35m) Laminate flooring, one radiator, fitted cupboard space, one double glazed window.

### Bathroom

6' 01" x 8' 04" (1.85m x 2.54m) Vinyl flooring, bath tub with shower, pedestal sink, low flush w/c, one radiator, one double glazed window.

## Garage

9' 09" x 20' 06" (2.97m x 6.25m) Up and over front door, side exit door.