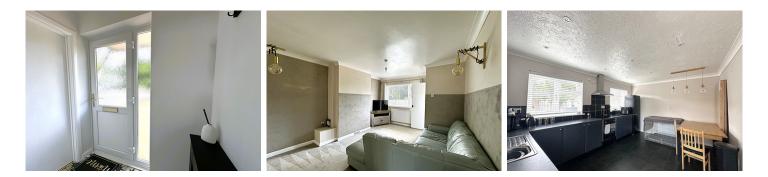

#### **Entrance Hallway**

Tiled flooring, one radiator, staircase to first floor.

#### Lounge

11' 07" x 14' 01" (3.53m x 4.29m) Fitted carpet, one radiator, one double glazed window.

## **Kitchen**

14' 11" x 11' 09" (4.55m x 3.58m) Tiled flooring, fitted kitchen units, sink, space for washing machine and fridge freezer, two double glazed windows, one radiator, storage cupboard.