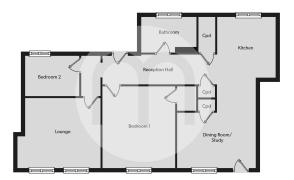

sion, conveniently positioned just a stones throw from both the mainline railway station and the Braintree High Street. Originally dating back to the mid 19th century and then converted in 2017, this sympathetically restored property boasts an array of charming features, some of which include high ceilings and sash windows throughout.



Call to view 01376 337400



## Property Details.

### **Dining/Study Area**





12' 0" x 8' 3" (3.66m x 2.51m)

#### Kitchen



9' 4" x 8' 6" (2.84m x 2.59m)

### Lounge



12' 9" x 10' 4" (3.89m x 3.15m)

### **Bedroom One**



 $12'7" \times 10'11" (3.84m \times 3.33m)$ 

# Property Details.

### **Bedroom Two**



8' 2" x 6' 2" (2.49m x 1.88m)

### **Bathroom**



**Communal Gardens With Private Patio Area** 



### Property Details.

### Floorplans



#### Location



We have not carried out a structural survey and the services, appliances and specific fittings have not been tested. All photographs, measurements, floor plans and distances referred to are given as a guide only and should not be relied upon for the purchase of carpets or any other fixtures or fittings. Gardens, roof terraces, balconies and communal gardens as well as tenure and lease details cannot have their accuracy guaranteed for intending purchasers. Lease details, service ground rent (where applicable) are given as a guide only and should be checked and confirmed by your solicitor prior to exchange of contracts.