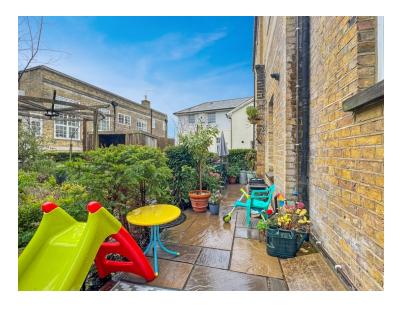

er former Braintree Police Station Conversion, conveniently positioned just a stones throw from both the mainline railway station and the Braintree High Street. Originally dating back to the mid 19th century and then converted in 2017, this sympathetically restored property boasts an array of charming features, some of which include high ceilings and sash windows throughout.



Call to view 01376 337400



## Property Details.

### **Dining/Study Area**





12' 0" x 8' 3" (3.66m x 2.51m)

#### Kitchen



9' 4" x 8' 6" (2.84m x 2.59m)

### Lounge



12' 9" x 10' 4" (3.89m x 3.15m)

### **Bedroom One**



 $12'7" \times 10'11" (3.84m \times 3.33m)$ 

# Property Details.

### **Bedroom Two**



8' 2" x 6' 2" (2.49m x 1.88m)

### **Bathroom**



**Communal Gardens With Private Patio Area** 



### Property Details.

### Floorplans



#### Location



We have not carried out a structural survey and the services, appliances and specific fittings have not been tested. All photographs, measurements, floor plans and distances referred to are given as a guide only and should not be relied upon for the purchase of carpets or any other fixtures or fittings. Gardens, roof terraces, balconies and communal gardens as well as tenure and lease details cannot have their accuracy guaranteed for intending purchasers. Lease details, service ground rent (where applicable) are given as a guide only and should be checked and confirmed by your solicitor prior to exchange of contracts.