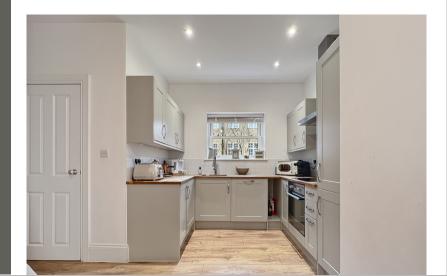

Shaker Style Kitchen With Integrated Appliances
- Converted Police Station
- Charming Period Features Including High Ceilings
- Gas Central Heating
- Ideal For First Time Buyers & Buy To Let Investors
- New To The Market

### 21 Fairfield Road, Braintree, Essex. CM7 3HA.

Michaels Property Consultants are delighted to bring to the market this two bedroom ground floor maisonette, making up part of the highly sought after former Braintree Police Station Conversion, conveniently positioned just a stones throw from both the mainline railway station and the Braintree High Street. Originally dating back to the mid 19th century and then converted in 2017, this sympathetically restored property boasts an array of charming features, some of which include high ceilings and sash windows throughout.



Call to view 01376 337400



## Property Details.

### **Dining/Study Area**





12' 0" x 8' 3" (3.66m x 2.51m)

#### Kitchen



9' 4" x 8' 6" (2.84m x 2.59m)

### Lounge



12' 9" x 10' 4" (3.89m x 3.15m)

### **Bedroom One**



 $12'7" \times 10'11" (3.84m \times 3.33m)$ 

# Property Details.

### **Bedroom Two**



8' 2" x 6' 2" (2.49m x 1.88m)

### **Bathroom**



**Communal Gardens With Private Patio Area** 



### Property Details.

### Floorplans



#### Location



We have not carried out a structural survey and the services, appliances and specific fittings have not been tested. All photographs, measurements, floor plans and distances referred to are given as a guide only and should not be relied upon for the purchase of carpets or any other fixtures or fittings. Gardens, roof