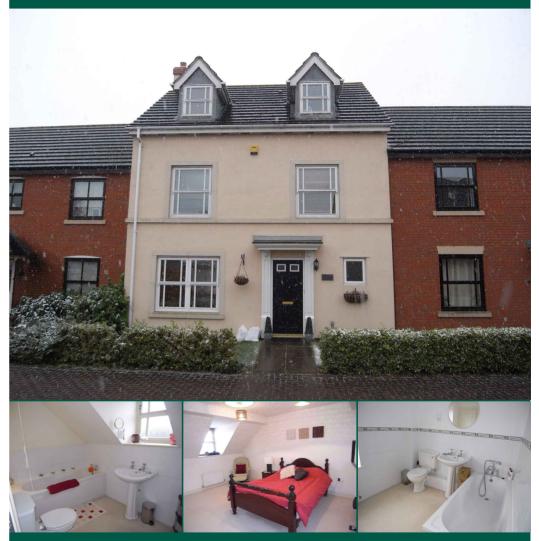

www.country-properties.co.uk

The Granary ARLESEY SG15 6SH

Quick reference 225700

£239,995

# Attractive four bedroom town house with garage and private south facing rear garden, situated in small exclusive development

- \* Spacious lounge dining room
- \* Kitchen with integrated appliances
- Large master suite with walk in wardrobe and en-suite bathroom
- Three further spacious bedrooms with built in wardrobes
- \* Large family bathroom
- Private south facing rear garden
- \* Garage en block
- \* Energy Efficiency Rating C

# **Family Bathroom**

Smooth skimmed ceiling with inset spotlights. White suite comprising low level flush wc, pedestal mounted wash hand basin and panel enclosed bath with Victorian telephone style mixer tap and shower attachment. Half tiled walls. Radiator. Airing cupboard. Large obscure double glazed window to rear.

#### **En-Suite Bathroom**

Smooth skimmed ceiling with inset spotlights. White suite comprising low level flush wc, pedestal wash hand basin and panel enclosed bath with Victorian style taps. Half tiled walls. Radiator. Obscure double glazed window to front.