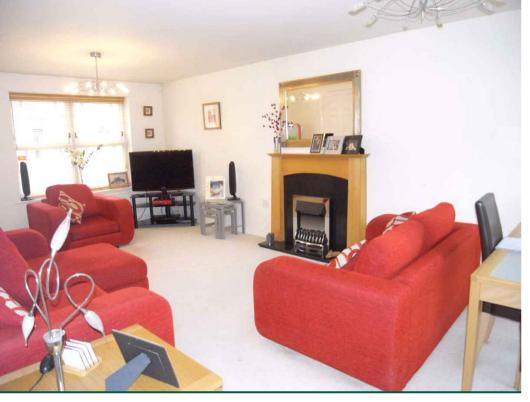

# **Lounge Dining Room**

21' 7" x 11' 8" (6.58m x 3.56m)

Smooth skimmed ceiling. Two radiators. Feature fireplace with inset gas flame effect fire set on marble hearth. Dual aspect with double glazed window to front and French doors opening onto rear patio area.