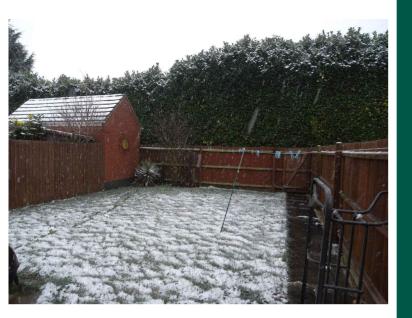

#### Rear Garden

Southerly aspect garden laid mainly to lawn with patio area, enclosed by wood panel fencing with gated access to rear.