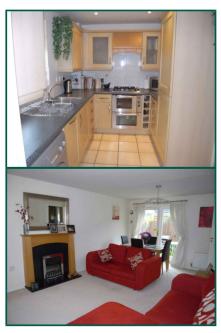

# **Lounge Dining Room**

21' 7" x 11' 8" (6.58m x 3.56m)

Smooth skimmed ceiling. Two radiators. Feature fireplace with inset gas flame effect fire set on marble hearth. Dual aspect with double glazed window to front and French doors opening onto rear patio area.

#### Kitchen

9' 4" x 7' 4" (2.84m x 2.24m)

Smooth skimmed ceiling with inset spotlights. A range of eye and base level units providing storage with worksurfaces and tiled splashbacks. Inset one and half bowl stainless steel sink with drainer and mixer tap. Integrated fridge freezer and dishwasher. Plumbing and space for washing machine. Fitted electric oven and grill with gas hob and extractor hood incorporating light over. Cupboard housing boiler. Radiator. Large storage cupboard. Ceramic tiled flooring. Double glazed window to rear.