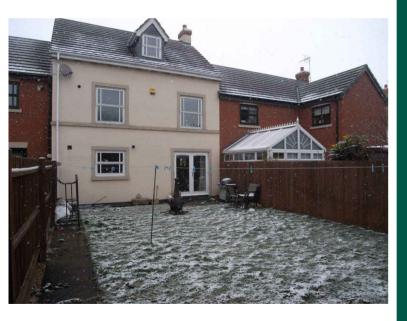

#### Rear Garden

Southerly aspect garden laid mainly to lawn with patio area, enclosed by wood panel fencing with gated access to rear.