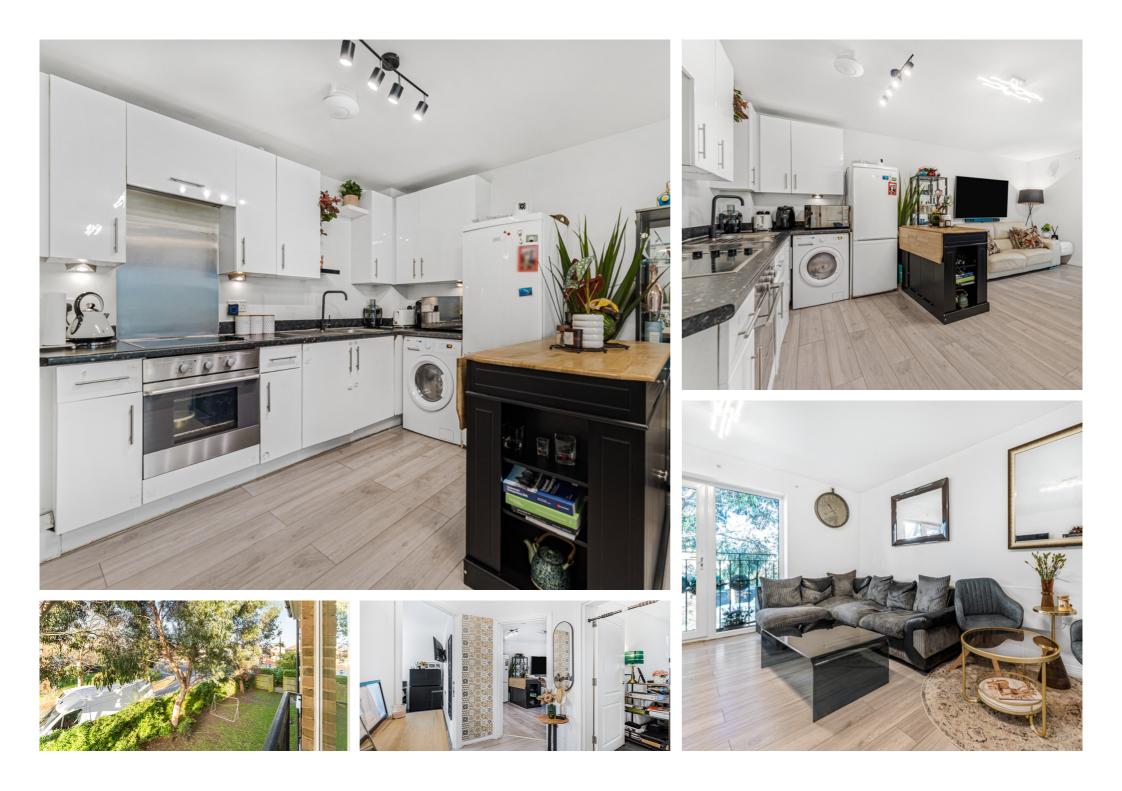

#### 2 Bedroom Apartment - £295,000 Leasehold

STUNNING TWO BEDROOM, TWO BATHROOM APARTMENT SITUATED IN THIS MODERN PURPOSE BUILT DEVELOPMENT IDEALLY POSITIONED FOR EASY ACCESS TO HEATHROW AIRPORT, LOCAL MOTORWAY NETWORKS & ASHFORD TOWN CENTRE. The property benefits from a spacious lounge/diner with Juliette balcony, modern fitted kitchen, two double bedrooms (en-suite to Bed 1), further modern bathroom suite, allocated parking and a long lease. Viewings Highly Recommended!