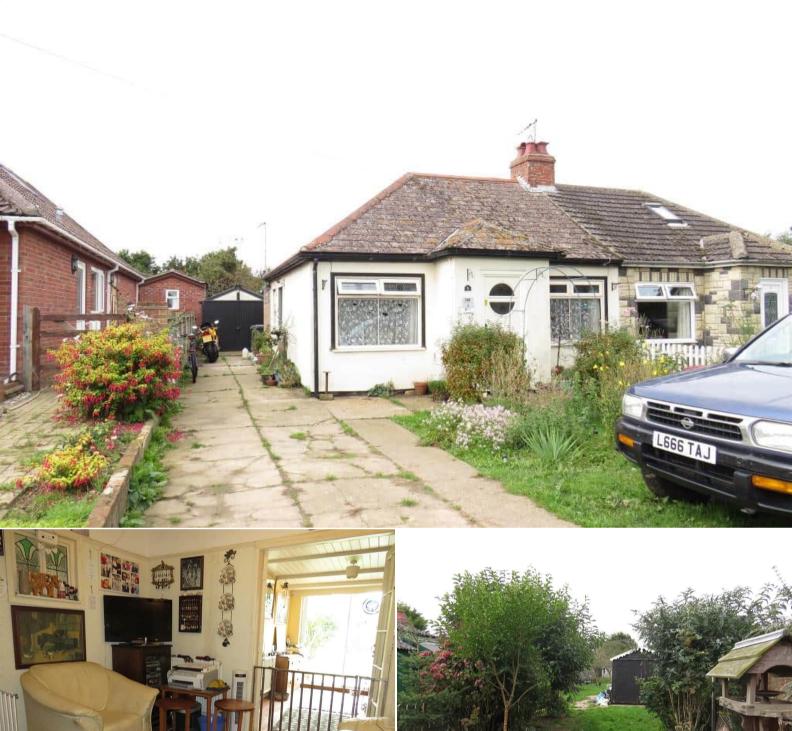

## Yarmouth Road Great Yarmouth

Bettermove are proud to present this 2 bedroom bungalow in Ormesby.

This property is of non-standard construction.

The property benefits from double glazing, gas central heating throughout and has off street parking available via the large drive and detached garage. The council tax band is A.

The interior of this property comprises a spacious living room, dining room and fitted kitchen, 2 bedrooms and the family bathroom. The exterior boasts a private rear garden, perfect for enjoying the summer months.

Located in the popular town of Ormesby, the property is close to a range of amenities, including shops, supermarkets, restaurants and pubs. Excellent transport connections can be found from A1064, A149 and local bus routes.