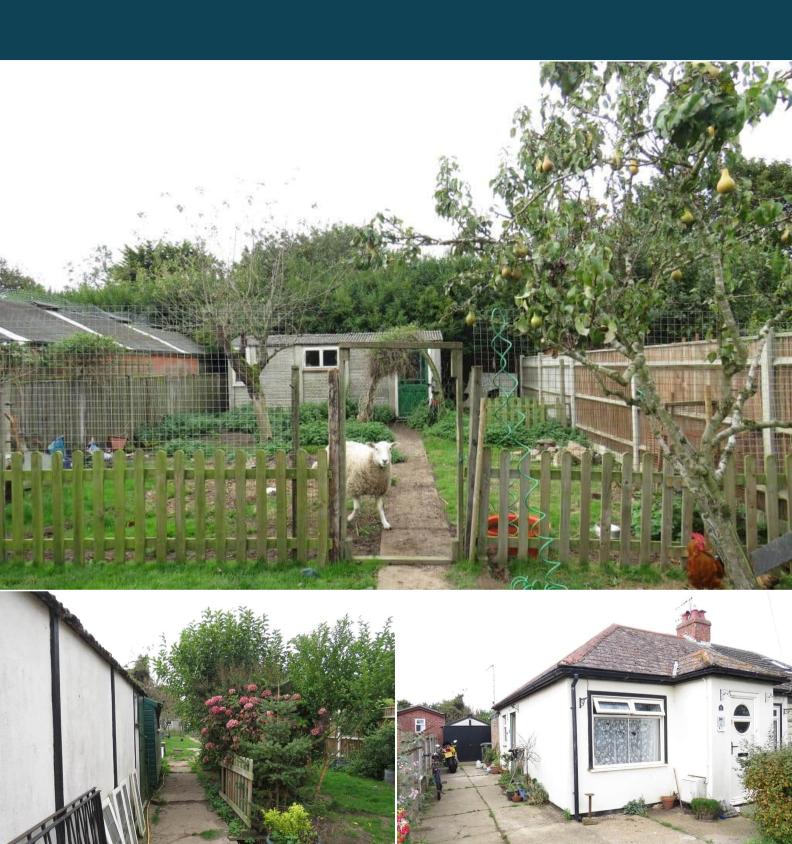

The interior of this property comprises a spacious living room, dining room and fitted kitchen, 2 bedrooms and the family bathroom. The exterior boasts a private rear garden, perfect for enjoying the summer months.