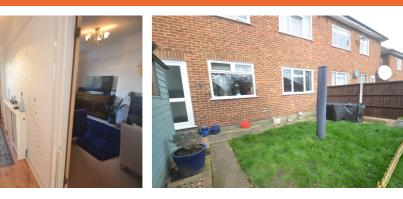

#### Living Room

UPVC casement double glazed window to front, feature cast iron fireplace with marble hearth, radiator, coved ceiling, picture rail, original stripped door, fitted carpet.

#### **Rear Garden**

Approx. 25' x 30x a sunny south facing private garden with patio area across the rear, laid to lawn, side entrance, garden shed.