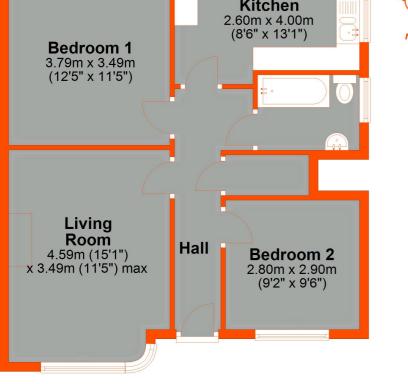

# **Ground Floor** Approx. 60.0 sq. metres (645.7 sq. feet) Kitchen

#### Total area: approx. 60.0 sq. metres (645.7 sq. feet) This plan is for general layout guidance and may not be to scale. Plan produced using PlanUp.

Disdaimer: All measurements are approximate. No equipment, circuits or fittings have been tested. These particulars are made without responsibility on the part of the gents or Vendor, their accuracy is not guaranteed nor do they form part of any contract and no warranty is given.

#### **GROUND FLOOR**