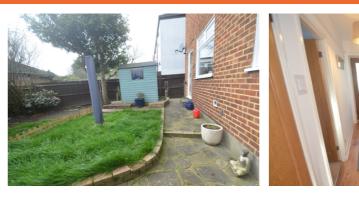

#### **Canopied Entrance Porch**

Exterior lighting.

#### Entrance Hall

Entrance door with twin inset windows, understairs storage cupboard with original stripped door, panel radiator, plate rail, laminate flooring.

#### **Rear Garden**

Approx. 25' x 30x a sunny south facing private garden with patio area across the rear, laid to lawn, side entrance, garden shed.