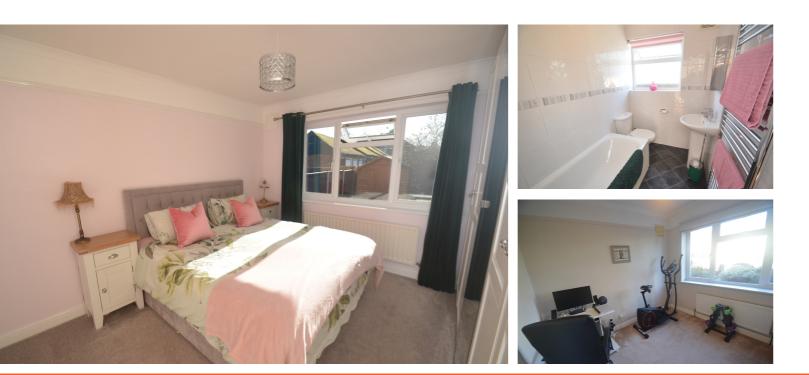

#### Bedroom 1

UPVC double glazed window to rear, radiator, picture rail, original stripped door, fitted carpet.

#### Bedroom 2

UPVC double glazed window to front, picture rail, coved ceiling, radiator, original stripped door, fitted carpet.

### Bathroom UPVC double glazed translucent window to side, matching white bathroom suite comprising panelled bath with shower attachment over, pedestal wash hand basin with mirror fronted bathroom cabinet above, low level WC, heated towel rail, fully tiled, original stripped door, vinyl flooring.