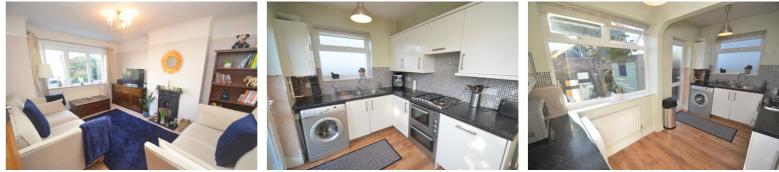

#### Living Room

UPVC casement double glazed window to front, feature cast iron fireplace with marble hearth, radiator, coved ceiling, picture rail, original stripped door, fitted carpet.

#### Kitchen/Diner

Dual aspect UPVC double glazed windows, UPVC double glazed door to garden, comprehensive selection of white high gloss wall and base units incorporating display cabinet, one and a half bowl stainless steel sink unit, stainless steel gas hob and stainless steel electric double oven with extractor hood over, ample work surfaces with mosaic tiled splashback, plumbed for washing machine, wall mounted combination central heating boiler, radiator, laminate flooring.