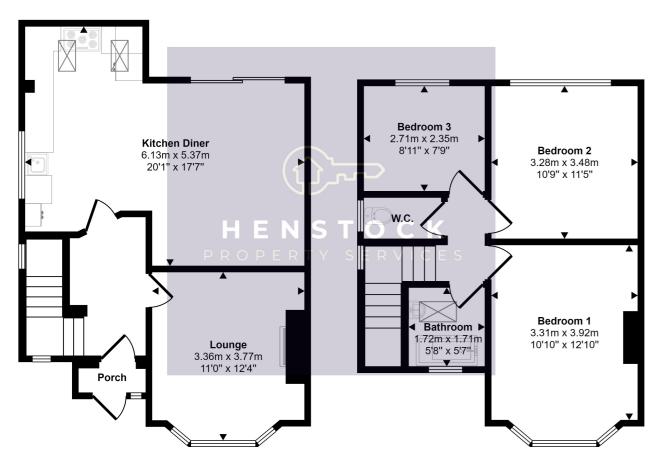

#### Approx Gross Internal Area 91 sq m / 982 sq ft

Ground Floor Approx 48 sq m / 517 sq ft First Floor Approx 43 sq m / 466 sq ft

This floorplan is only for illustrative purposes and is not to scale. Measurements of rooms, doors, windows, and any items are approximate and no responsibility is taken for any error, omission or mis-statement. Icons of items such as bathroom suites are representations only and may not look like the real items. Made with Made Snappy 360.

## PROPERTY DESCRIPTION

FREEHOLD! Henstock Property Services are pleased to market this 3 bedroomed traditional semi detached family home set on this ever popular location. An ideal home for family buyers, this superbly presented three bedroom semi-detached house is move-in ready in a sought after position. The living accommodation briefly comprises; entrance porch into hallway, spacious front lounge, modern fitted kitchen with beautiful dining/living area with doors to rear garden, 3 bedrooms and a family bathroom with separate WC. The property also has the benefit of gas central heating, uPVC double glazed windows, off road parking to front and an enclosed and private part decked / part lawned garden to rear. Ideally situated in this popular residential area within easy reach of schools, shops/supermarkets, leisure/fitness facilities, good public transport services and a short distance from the M60 & M62 motorway links.