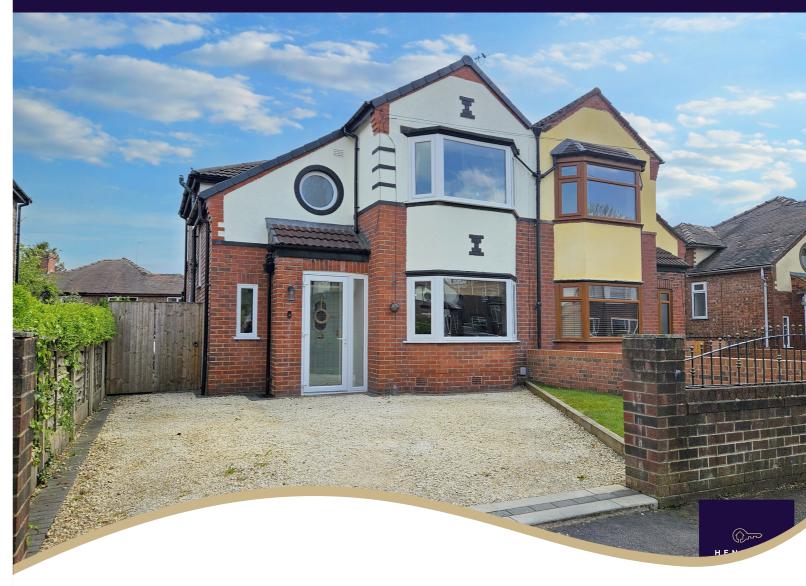

# 20 Inchfield Road, Manchester M40 5GH

- FREEHOLD!
- COUNCIL TAX BAND C
- 3 BED SEMI DETACHED WITH EXTENDED KITCHEN
- OPEN PLAN KITCHEN / DINER

- RENOVATED THROUGHOUT TO A HIGH STANDARD
- GAS CENTRAL HEATING
- CLOSE TO SCHOOLS

## PROPERTY DESCRIPTION

FREEHOLD! Henstock Property Services are pleased to market this 3 bedroomed traditional semi detached family home set on this ever popular location. An ideal home for family buyers, this superbly presented three bedroom semi-detached house is move-in ready in a sought after position. The living accommodation briefly comprises; entrance porch into hallway, spacious front lounge, modern fitted kitchen with beautiful dining/living area with doors to rear garden, 3 bedrooms and a family bathroom with separate WC. The property also has the benefit of gas central heating, uPVC double glazed windows, off road parking to front and an enclosed and private part decked / part lawned garden to rear. Ideally situated in this popular residential area within easy reach of schools, shops/supermarkets, leisure/fitness facilities, good public transport services and a short distance from the M60 & M62 motorway links.

#### Exterior

FRONT: Off road parking and lawned area.

SIDE: Gated side access.

REAR: Pleasant rear garden consisting of decking areas, patio area and lawn.