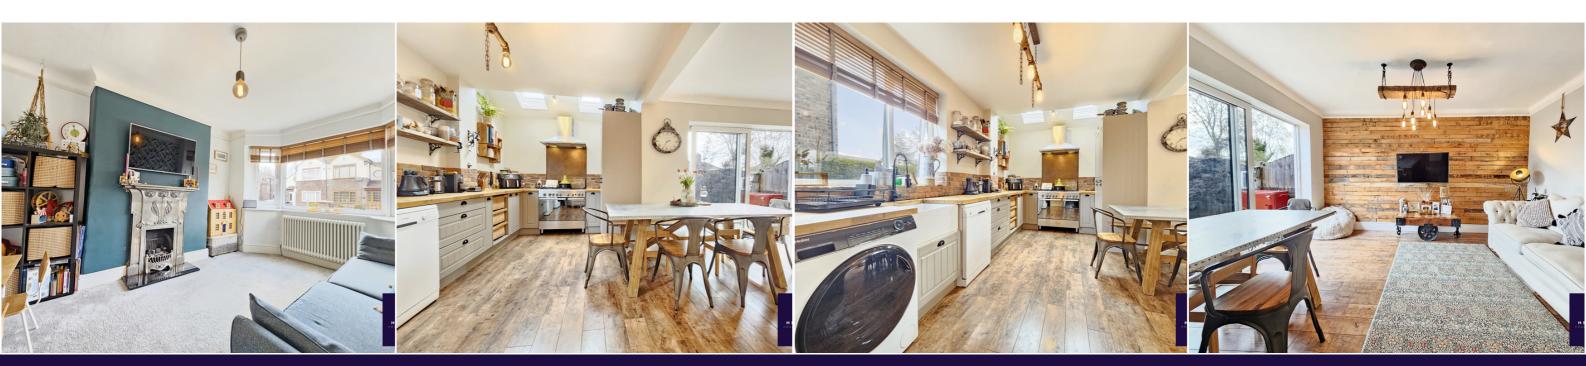

## Front Lounge

Bright & Spacious front reception room with bay window and feature chimney breast with cast iron style fire.

## **Extended Kitchen / Diner**

Wonderful open plan living featuring kitchen area, dining area and living area. Doors to rear garden.