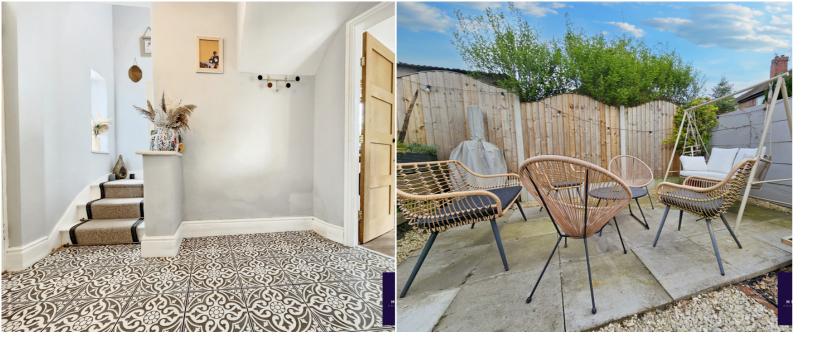

#### **Entrance**

Porch into Hallway

#### Exterior

FRONT: Off road parking and lawned area.

SIDE: Gated side access.

REAR: Pleasant rear garden consisting of decking areas, patio area and lawn.