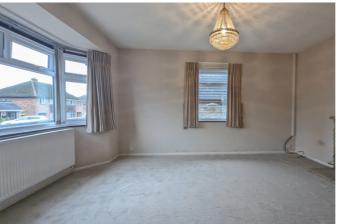

# **Sitting Room**

With front aspect double glazed bay window, side asepct double glazed window, radiator and gas fire.