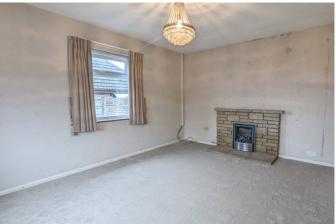

# **Sitting Room**

With front aspect double glazed bay window, side asepct double glazed window, radiator and gas fire.