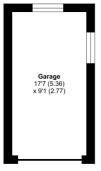

# Arden Road, Worcester, WR5

Approximate Area = 868 sq ft / 80.6 sq m Garage = 161 sq ft / 14.9 sq m Total = 1029 sq ft / 95.5 sq m

Floor plan produced in accordance with RICS Property Measurement Standards incorporating International Property Measurement Standards (IPMS2 Residential). © ntchecom 2023. Produced for Hills Estate Agents. REF: 1058882