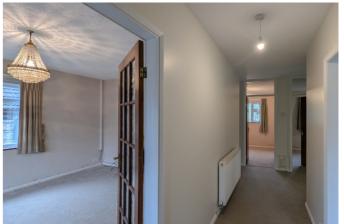

#### **Entrance**

Through front entrance door into hallway with doors into sitting room, dining room, kitchen, bedrooms one and two as well as WC and separate shower room.