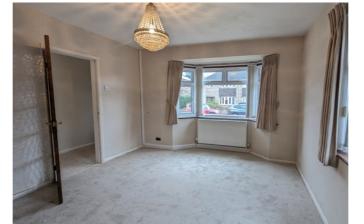

#### **Bedroom**

With front aspect double glazed window and radiator.

#### **Bedroom**

With rear aspect double glazed window, built-in wardrobe and radiator.