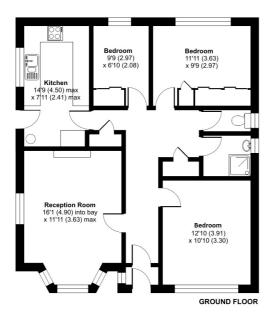

# Arden Road, Worcester, WR5

Approximate Area = 868 sq ft / 80.6 sq m Garage = 161 sq ft / 14.9 sq m Total = 1029 sq ft / 95.5 sq m

Floor plan produced in accordance with RICS Property Measurement Standards incorporating International Property Measurement Standards (IPMS2 Residential). © ntchecom 2023. Produced for Hills Estate Agents. REF: 1058882