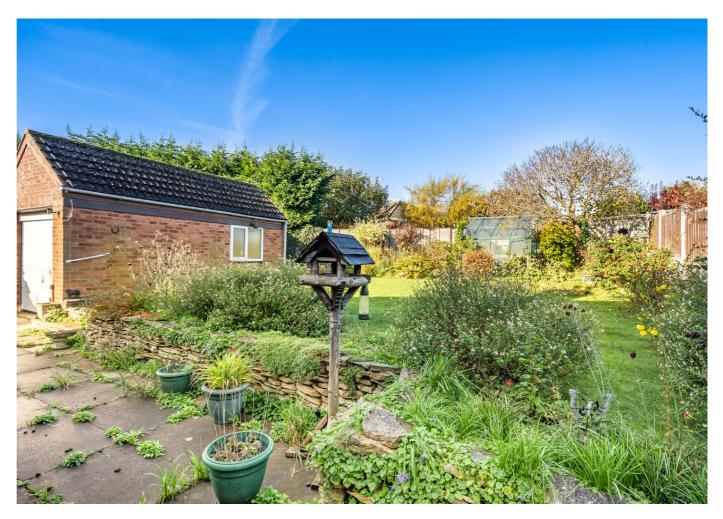

### **Outside**

The front of the property is accessed via a driveway leading to garage and front of property. The rear garden is laid to lawn and patio with herbaceous borders and with fenced boundaries to sides and rear.