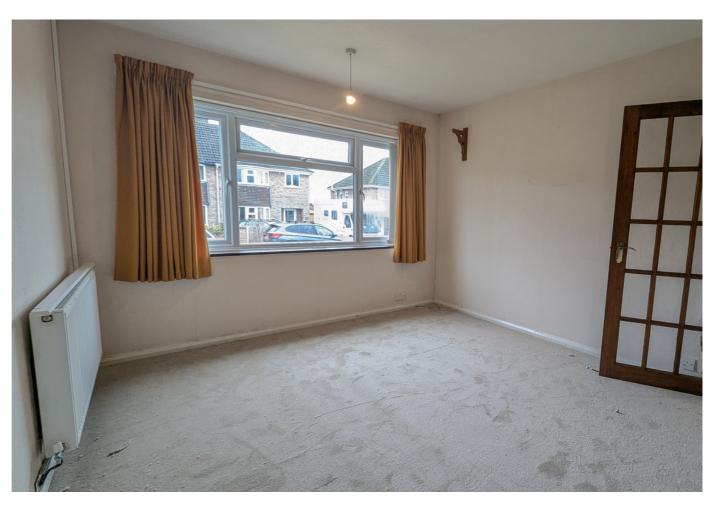

#### **Bedroom**

With front aspect double glazed window and radiator.

#### **Bedroom**

With rear aspect double glazed window, built-in wardrobe and radiator.