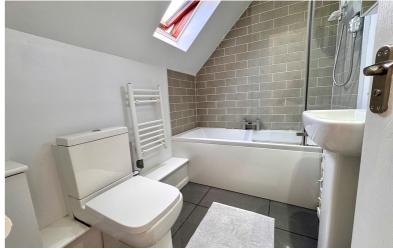

#### Bathroom

Velux window to the rear, WC, heated towel rail, wash hand basin, bath with shower attachment over and screen.