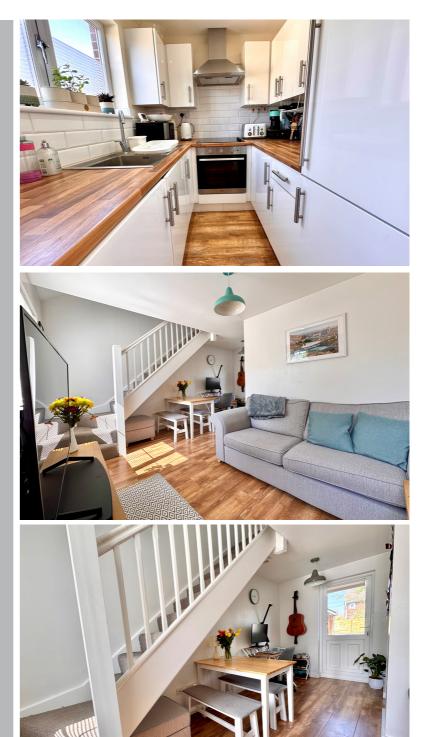

# Lounge/Diner

13' 6" x 16' 1" max (4.11m x 4.90m) Window to the front aspect, radiator, external door to rear garden, stairs to the first floor, door to:-

#### Kitchen

7' 9" x 6' 2" (2.36m x 1.88m) Window to the rear aspect, range of wall mounted and base level units with work surface over and inset sink with drainer, integral oven/grill with induction hob and extractor over, washing machine, fridge/freezer.

## Landing

Storage cupboard, doors to:-

#### Rear Garden

Laid to lawn measuring approx 20ft x 20ft with one rear access gate to the front and one to the rear pathway, timber storage shed.

Front Garden

Laid to lawn with external porch store.