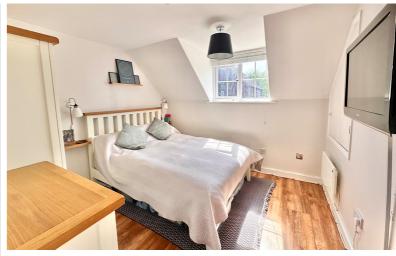

#### Bedroom

9' 7" x 10' 3" (2.92m x 3.12m) Window to the front aspect, radiator, storage cupboard, loft hatch.