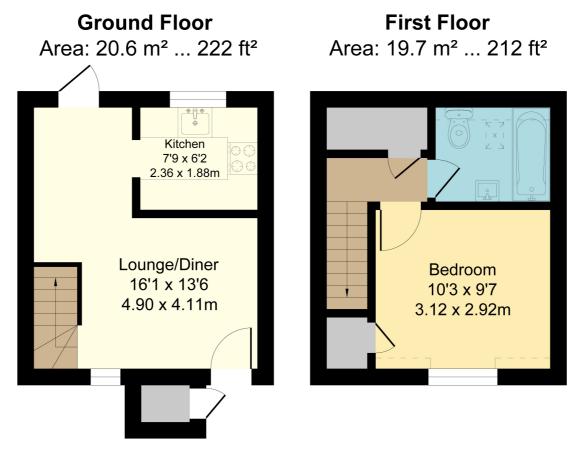

# Accommodation

# Lounge/Diner

13' 6" x 16' 1" max (4.11m x 4.90m) Window to the front aspect, radiator, external door to rear garden, stairs to the first floor, door to:-

#### Kitchen

7' 9" x 6' 2" (2.36m x 1.88m) Window to the rear aspect, range of wall mounted and base level units with work surface over and inset sink with drainer, integral oven/grill with induction hob and extractor over, washing machine, fridge/freezer.

### First Floor

## Landing

Storage cupboard, doors to:-

#### Bedroom

9' 7" x 10' 3" (2.92m x 3.12m) Window to the front aspect, radiator, storage cupboard, loft hatch.

#### Bathroom

Velux window to the rear, WC, heated towel rail, wash hand basin, bath with shower attachment over and screen.

# 80 Page Close, Baldock

Total Area: 40.3 m<sup>2</sup> ... 434 ft<sup>2</sup> All Measurements are approximate and for display purposes only

All measurements are approximate and quoted in metric with imperial equivalents and for general guidance only and whilst every attempt has been made to ensure accuracy, they must not be relied on. The fixtures, fittings and appliances referred to have not been tested and therefore no guarantee can be given and that they are in working order. Internal photographs are reproduced for general information and it must not be inferred that any item shown is included with the property. For a free valuation, contact the numbers listed on the brochure.