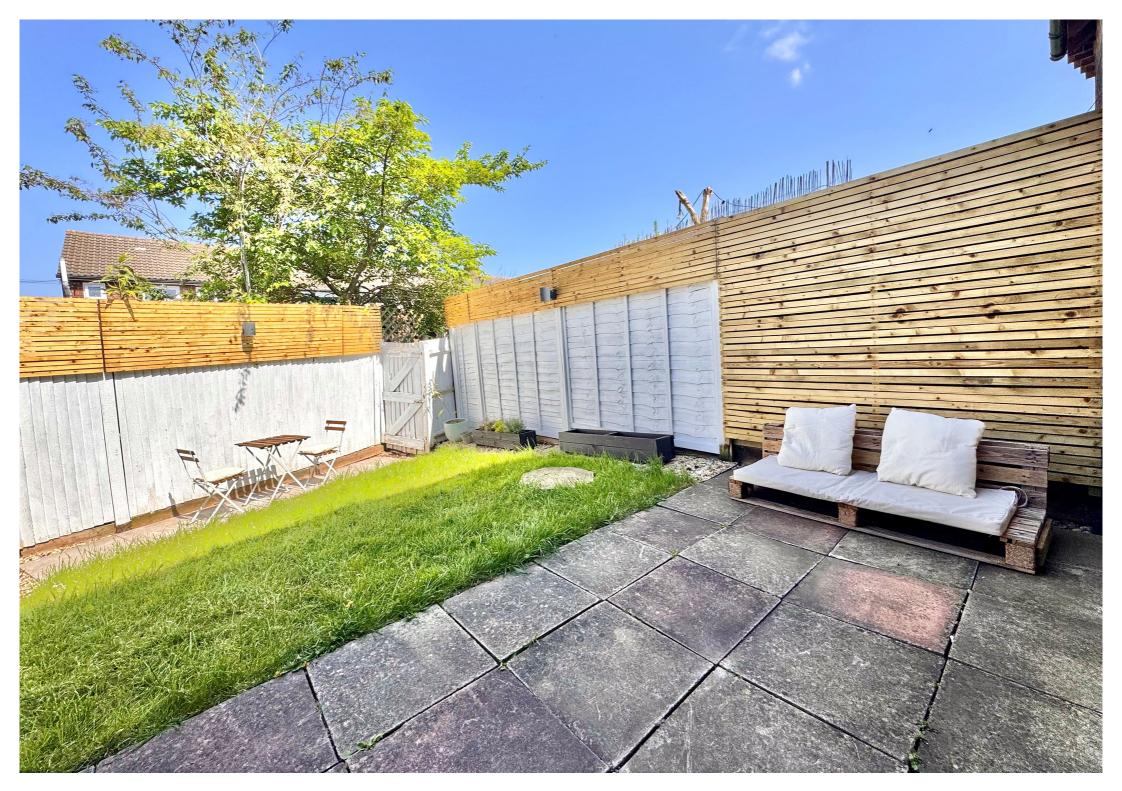

#### Rear Garden

Laid to lawn measuring approx 20ft x 20ft with one rear access gate to the front and one to the rear pathway, timber storage shed.

Front Garden

Laid to lawn with external porch store.