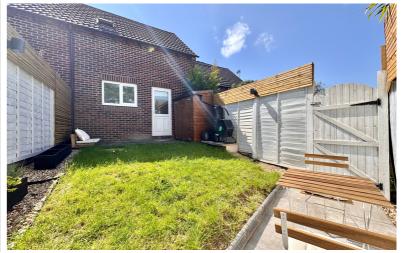

#### Rear Garden

Laid to lawn measuring approx 20ft x 20ft with one rear access gate to the front and one to the rear pathway, timber storage shed.

Front Garden

Laid to lawn with external porch store.