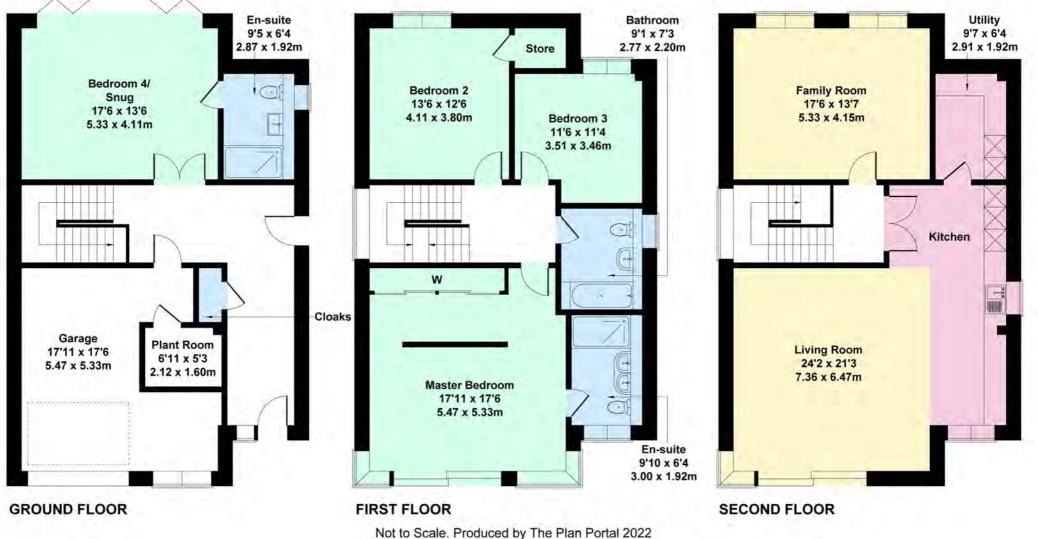

#### Skylark, 5 Dorset Lake Avenue Approximate Gross Internal Area 2594 sq ft - 241 sq m

For Illustrative Purposes Only.