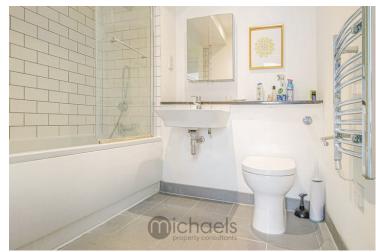

#### **Bathroom**

Panel enclosed bath with up and over shower. Low level WC and free standing wash hand basin.