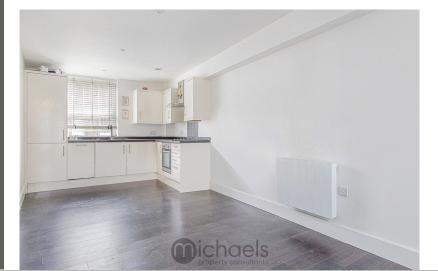

#### Living Room/Kitchen

Window to front and rear aspects, with additional area measuring:

14'04 x 9'10 for lounge - Kitchen with fitted oven and hob, fridgefreezer and slimline dishwasher, full range of eye level units and work surfaces.