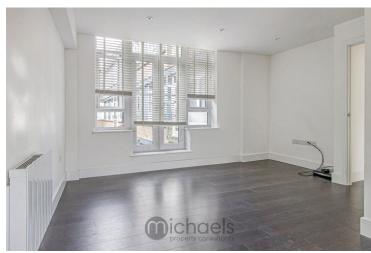

#### Living Room/Kitchen

Window to front and rear aspects, with additional area measuring:

14'04 x 9'10 for lounge - Kitchen with fitted oven and hob, fridgefreezer and slimline dishwasher, full range of eye level units and work surfaces.

#### **Bedroom One**

 $12'0" \times 9'7"$  (3.66m x 2.92m) Large bay window to front aspect, wall mounted storage heater.

#### **Bedroom Two**

12' 6" x 8' 2" (3.81m x 2.49m) Window to front aspect, wall mounted storage heater.