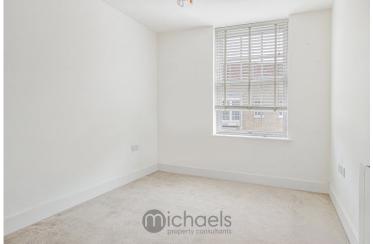

#### **Bedroom Two**

12' 6" x 8' 2" (3.81m x 2.49m) Window to front aspect, wall mounted storage heater.