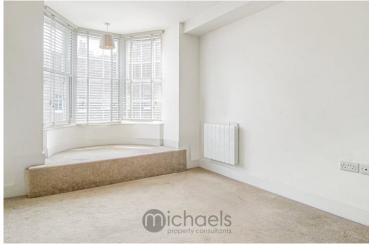

#### **Bedroom One**

 $12'0" \times 9'7"$  (3.66m x 2.92m) Large bay window to front aspect, wall mounted storage heater.