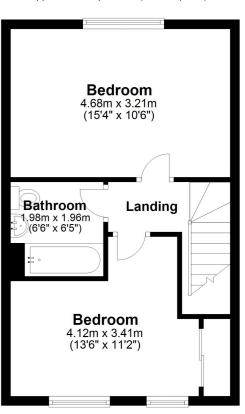

## **First Floor Landing**

### **Bedroom One**

15' 4" x 10' 6" (4.67m x

3.20m)

#### **Bathroom**

6' 6" x 6' 5" (1.98m x 1.96m)

#### **Bedroom Two**

13' 6" x 11' 2" (4.11m x

3.40m)

#### First Floor

Approx. 39.1 sq. metres (420.6 sq. feet)

Whilst every attempt has been made to ensure the accuracy of the floor plan contained here, measurements of doors, windows, rooms and any other items are approximate and no responsibility is taken for any error, omission or misstatement. This plan is for illustrative purposes only and should be used as such by any prospective purchaser.