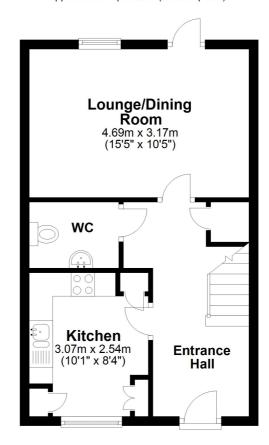

#### **Entrance Hall**

# Lounge/Dining Room

15' 5" x 10' 5" (4.70m x

3.17m)

### Kitchen

10' 1" x 8' 4" (3.07m x 2.54m)

W.C

#### Ground Floor

Approx. 36.8 sq. metres (396.3 sq. feet)

#### First Floor

Approx. 39.1 sq. metres (420.6 sq. feet)

Whilst every attempt has been made to ensure the accuracy of the floor plan contained here, measurements of doors, windows, rooms and any other items are approximate and no responsibility is taken for any error, omission or misstatement. This plan is for illustrative purposes only and should be used as such by any prospective purchaser.