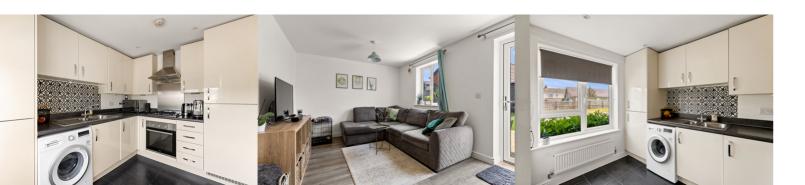

# Lounge/Dining Room

15' 5" x 10' 5" (4.70m x

3.17m)

### Kitchen

10' 1" x 8' 4" (3.07m x 2.54m)

W.C