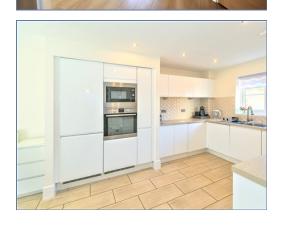

An immaculately presented three double bedroom smart home in the highly desirable location of Redhouse Park, Completion expected October-November. Situated in this modern development with easy access to surrounding amenities. This show home condition property comprises of entrance hall, cloakroom, large kitchen/diner, lounge with bifold doors leading out to the garden and stretch ceilings with LED lights. Master bedroom with en-suite and fitted wardrobes, further two double bedrooms and family bathroom. To the front of the property there is a driveway providing parking for two vehicles and to the rear a garden with artificial Lawn, composite decking and a shed.

### **Kitchen**

5.43m x 3.05m (17' 10" x 10' 0")