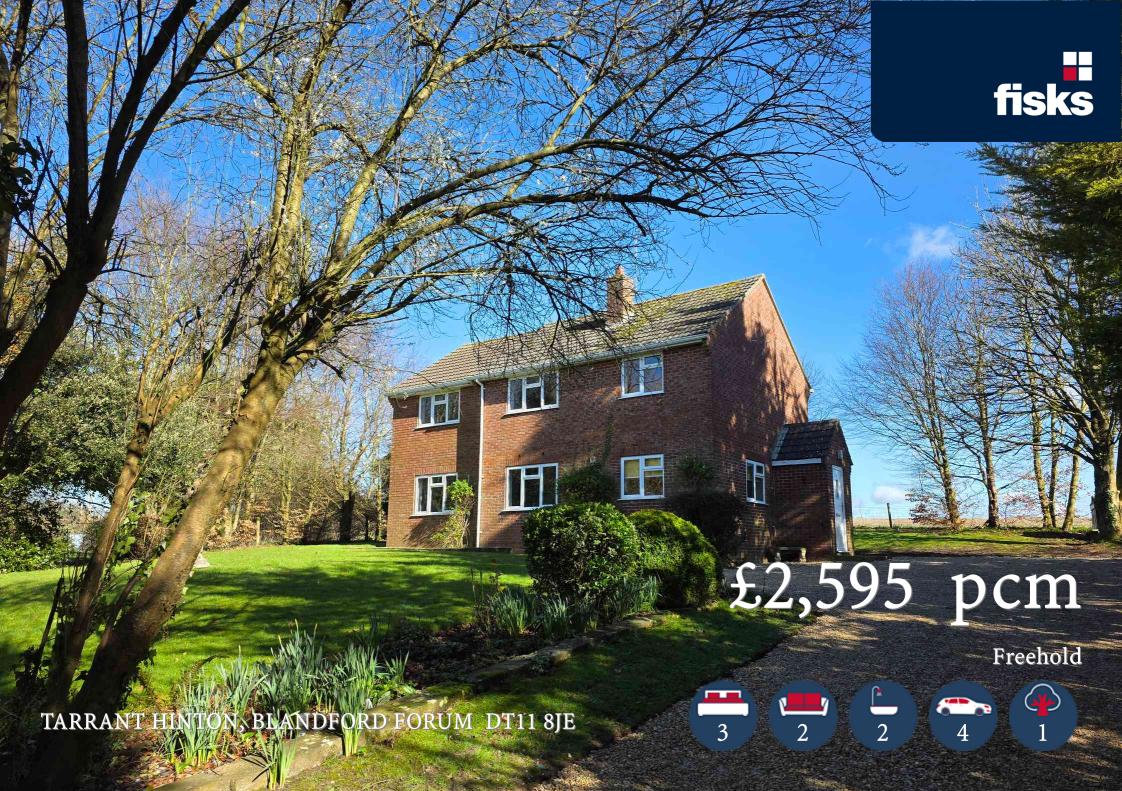

- **◆** DETACHED PROPERTY
- SECLUDED RURAL POSITION
- REFURBISHED TO A HIGH STANDARD
- MASTER BEDROOM SUITE

An well appointed and secluded, three-bedroom detached property sat in private gated gardens and enjoying uninterrupted rural views across rural Dorset. The property is nestled within the village of Tarrant Hinton and enjoys a private setting surrounded by open farmland and rural countryside.

This beautifully refurbished property has been upgraded to an exceptional standard, offering stylish and contemporary living. Boasting modern décor throughout, the home features brand-new carpets and blinds to the kitchen and bathrooms. High-quality Karndean flooring, creating a fresh and elegant feel. The bathroom, ensuite, and cloakroom have all been newly fitted with sleek, modern suites, enhancing both comfort and style. Externally, a brand-new driveway has been laid with ornate gravel, providing both practicality and curb appeal.

The property is approached via wooden gates and the garden has been tastefully laid to lawn with a variety of mature flower beds and borders. The boundaries are clearly denoted by post and rail stock wire fencing and new 6ft feather edge fencing. Furthermore there is a summer house in the rear garden that can be used for storge. The lawns are maintained by the landlord's contractor.

## **Property Description**

The home sits at the top of its plot and offers traditional, well appointed accommodation which comprises of two reception rooms, a cloakroom and modern fitted kitchen with integral fridge freezer, oven and hob. There are three double bedrooms, family bathroom and en-suite facility to the master suite on the first floor. The home benefits from oiled fired heating, a brand new pressurised water system and is entirely double glazed throughout.