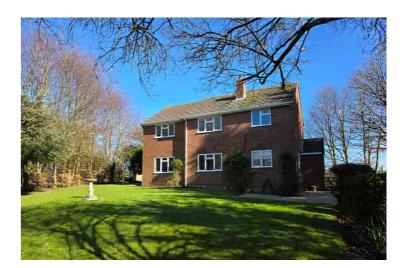

- **◆** DETACHED PROPERTY
- SECLUDED RURAL POSITION
- REFURBISHED TO A HIGH STANDARD
- MASTER BEDROOM SUITE

An well appointed and secluded, three-bedroom detached property sat in private gated gardens and enjoying uninterrupted rural views across rural Dorset. The property is nestled within the village of Tarrant Hinton and enjoys a private setting surrounded by open farmland and rural countryside.

The property is approached via wooden gates and the garden has been tastefully laid to lawn with a variety of mature flower beds and borders. The boundaries are clearly denoted by post and rail stock wire fencing and new 6ft feather edge fencing. Furthermore there is a summer house in the rear garden that can be used for storge. The lawns are maintained by the landlord's contractor.

## Gardens and Grounds

The home is approached via wooden gates and the garden has been tastefully laid to lawn with a variety of mature flower beds and borders. The boundaries are clearly denoted by post and rail stock wire fencing and new 6ft feather edge fencing. Furthermore there is a dry summer house in the rear garden that can be used for storge. The lawns are maintained by the landlord's contractor.