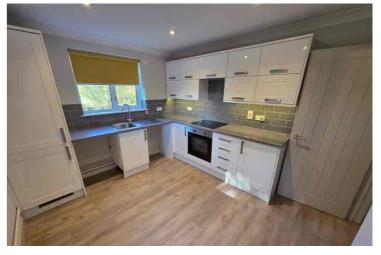

This beautifully refurbished property has been upgraded to an exceptional standard, offering stylish and contemporary living. Boasting modern décor throughout, the home features brand-new carpets and blinds to the kitchen and bathrooms. High-quality Karndean flooring, creating a fresh and elegant feel. The bathroom, ensuite, and cloakroom have all been newly fitted with sleek, modern suites, enhancing both comfort and style. Externally, a brand-new driveway has been laid with ornate gravel, providing both practicality and curb appeal.

## **Property Description**

The home sits at the top of its plot and offers traditional, well appointed accommodation which comprises of two reception rooms, a cloakroom and modern fitted kitchen with integral fridge freezer, oven and hob. There are three double bedrooms, family bathroom and en-suite facility to the master suite on the first floor. The home benefits from oiled fired heating, a brand new pressurised water system and is entirely double glazed throughout.