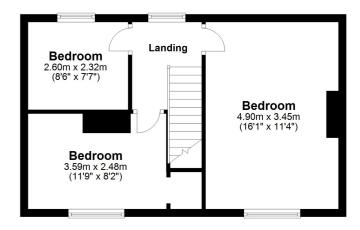

www.burnapandabel.co.uk

Email folkestone@burnapandabel.co.uk

Phone 01303 258590

www.burnapandabel.co.uk

**Entrance Hall** Lounge 15' 11" x 11' 4" (4.85m x 3.45m) Kitchen/Diner 21' 0" x 16' 9" (6.40m x 5.11m) Bathroom 6' 11" x 5' 10" (2.11m x 1.78m) **Bedroom Four/Home Office** 10' 4" x 7' 8" (3.15m x 2.34m) **First Floor Landing Bedroom One** 16' 1" x 11' 4" (4.90m x 3.45m) **Bedroom Two** 11' 9" x 8' 2" (3.58m x 2.49m) **Bedroom Three** 8' 6" x 7' 7" (2.59m x 2.31m) **Off Road Parking Rear Garden** 

First Floor Approx. 39.3 sq. metres (422.8 sq. feet)