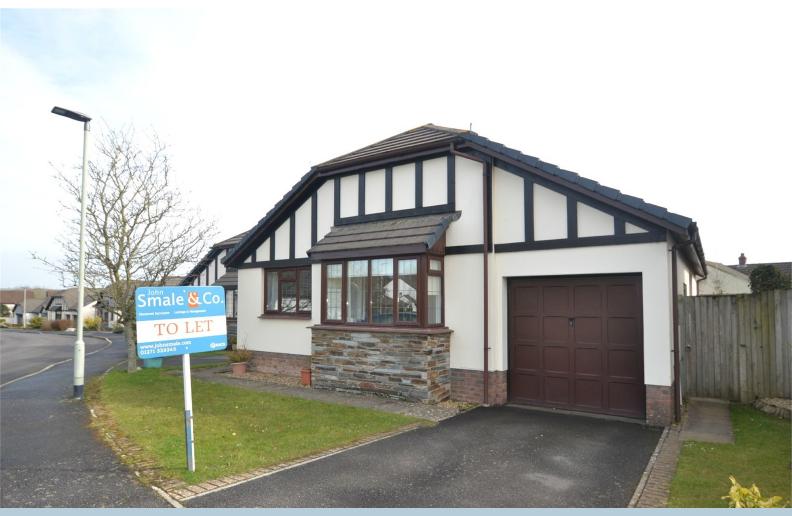

Chartered Surveyors Residential & Commercial Consultants

- DETACHED BUNGALOW
- **GARAGE**
- NO PETS. EMPLOYED ONLY. NO SMOKERS.
- RENT £850PCM DEPOSIT £980

- 3 BEDROOMS (1 EN-SUITE)
- GAS C/HEATING & DGLAZING
- ENCLOSED REAR GARDEN
- AVAILABLE NOW
- MUST HAVE A JOINT INCOME OF AT LEAST £25,500.00

# 33 Taw Meadow Crescent, FREMINGTON, Devon, EX31 2QA

Three bedroom detached bungalow with driveway, garage, front garden and enclosed rear garden. Accommodation provides entrance hall, lounge/diner, kitchen, bathroom, 3 bedrooms (1 en-suite) and conservatory. Gas central heating and double glazed windows. No pets. Employed only. No smokers. Available unfurnished. £850.00 pcm. Deposit £980.00. Available September