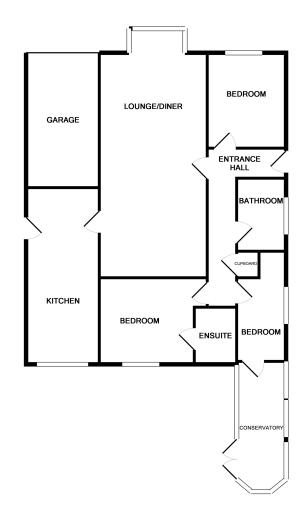

# 33 Taw Meadow Crescent, FREMINGTON, Devon, EX31 2QA

Three bedroom detached bungalow with driveway, garage, front garden and enclosed rear garden. Accommodation provides entrance hall, lounge/diner, kitchen, bathroom, 3 bedrooms (1 en-suite) and conservatory. Gas central heating and double glazed windows. No pets. Employed only. No smokers. Available unfurnished. £850.00 pcm. Deposit £980.00. Available September

## ENTRANCE HALL

Front door into hallway. Cupboard and airing cupboard.

## LOUNGE/DINING ROOM

3.69m x 7.61m (12' 1" x 25')

Large open plan lounge with lounge area, bay window and dining area.

## KITCHEN

2.46m x 5.86m (8' 1" x 19' 3")

Fully fitted kitchen with high and low level cupboards and drawers. Integral double oven and electric hob. Utility area with extra sink and plumbing for washing machine.

#### BATHROOM

1.68m x 2.47m (5' 6" x 8' 1") Bath with shower over, WC and sink.

# BEDROOM ONE

3.00m x 3.69m (9' 10" x 12' 1") Double room with fitted wardrobe.

### **EN-SUITE**

Walk in shower cubicle, WC and sink.

# BEDROOM TWO

3.64m x 2.64m (11' 11" x 8' 8") Double bedroom with fitted wardrobes.

## **BEDROOM THREE**

3.77m x 2.23m (12' 4" x 7' 4").

# CONSERVATORY

3.92m x 2.52m (12' 10" x 8' 3")

#### Directions

On the way into Fremington, take 1st turning right into Taw Meadow Crescent and property is found on the right.

TOTAL APPROX. FLOOR AREA 1099 SQ.FT. (102.1 SQ.M.)

At John Smale & Co we don't just sell houses! ...