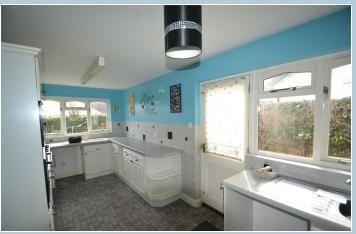

## KITCHEN

2.46m x 5.86m (8' 1" x 19' 3")

Fully fitted kitchen with high and low level cupboards and drawers. Integral double oven and electric hob. Utility area with extra sink and plumbing for washing machine.