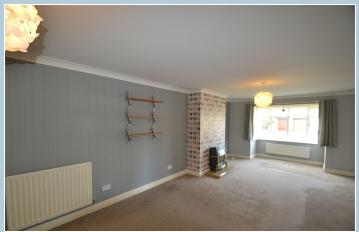

## LOUNGE/DINING ROOM

3.69m x 7.61m (12' 1" x 25')

Large open plan lounge with lounge area, bay window and dining area.