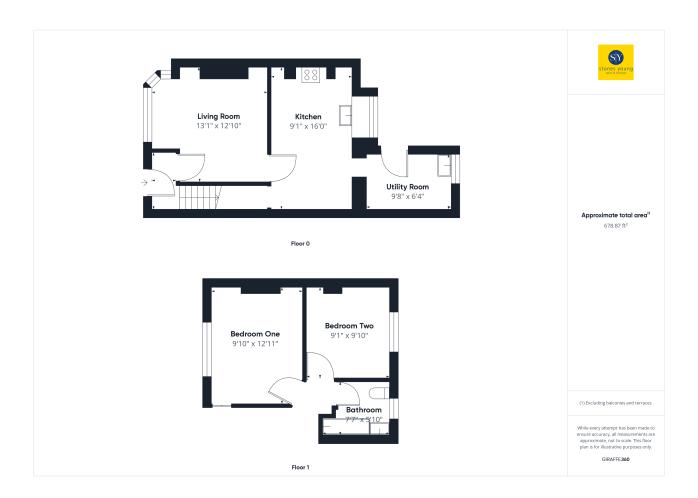

## Lounge

13' 1"  $\times$  12' 10" (3.99m  $\times$  3.91m) Carpet flooring, feature fireplace, picture rail, original decorative plaster work, uPVC double glazed window, panel radiator.

### Kitchen Diner

9' 1" x 16' 0" (2.77m x 4.88m) Fitted wall and base units with contrasting oak butcher block work surfaces, sink, tiled splashbacks. Integral electric oven, gas hob, extractor fan, fridge freezer, plumbed for dishwasher. Tiled flooring, ceiling spots, under stair storage, uPVC double glazed window, panel radiator.

# Utility

9' 8" x 6' 4" (2.95m x 1.93m) Fitted wall and base units with contrasting oak butcher block work surfaces, sink, tiled splashbacks. Plumbed for washing machine, space for tumble dryer, designer radiator, uPVC double glazed window and rear door.

#### **Bedroom One**

9' 10" x 12' 11" (3.00m x 3.94m) Carpet flooring, original decorative plaster work, storage cupboard, uPVC double glazed window, panel radiator.

## **Bedroom Two**

9' 1"  $\times$  9' 10" (2.77m  $\times$  3.00m) Carpet flooring, original decorative plaster work, uPVC double glazed window, panel radiator.

#### **Bathroom**

7' 7'' x 5' 10'' (2.31m x 1.78m) Three piece in white with mains fed shower over bath, vanity unit housing sink, tiled splashbacks, uPVC double glazed frosted window, heated towel radiator, ceiling spots.