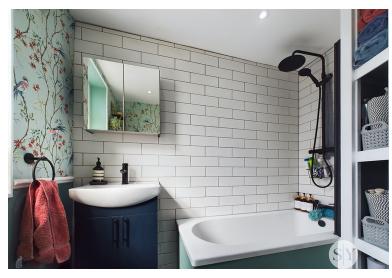

#### **Bathroom**

7' 7'' x 5' 10'' (2.31m x 1.78m) Three piece in white with mains fed shower over bath, vanity unit housing sink, tiled splashbacks, uPVC double glazed frosted window, heated towel radiator, ceiling spots.