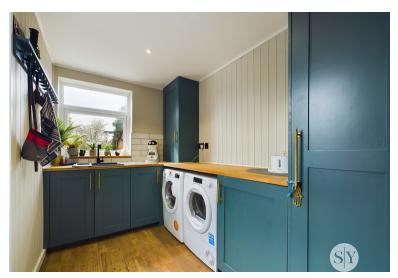

# Utility

9' 8" x 6' 4" (2.95m x 1.93m) Fitted wall and base units with contrasting oak butcher block work surfaces, sink, tiled splashbacks. Plumbed for washing machine, space for tumble dryer, designer radiator, uPVC double glazed window and rear door.