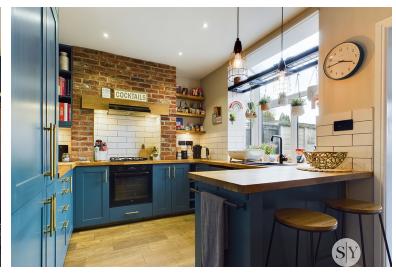

### Kitchen Diner

9' 1" x 16' 0" (2.77m x 4.88m) Fitted wall and base units with contrasting oak butcher block work surfaces, sink, tiled splashbacks. Integral electric oven, gas hob, extractor fan, fridge freezer, plumbed for dishwasher. Tiled flooring, ceiling spots, under stair storage, uPVC double glazed window, panel radiator.