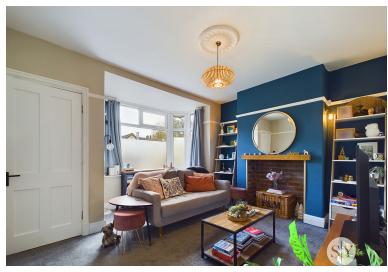

## Lounge

13' 1"  $\times$  12' 10" (3.99m  $\times$  3.91m) Carpet flooring, feature fireplace, picture rail, original decorative plaster work, uPVC double glazed window, panel radiator.