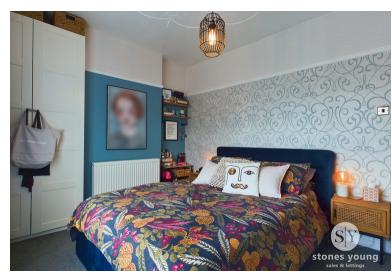

#### **Bedroom One**

9' 10" x 12' 11" (3.00m x 3.94m) Carpet flooring, original decorative plaster work, storage cupboard, uPVC double glazed window, panel radiator.

## **Bedroom Two**

9' 1"  $\times$  9' 10" (2.77m  $\times$  3.00m) Carpet flooring, original decorative plaster work, uPVC double glazed window, panel radiator.