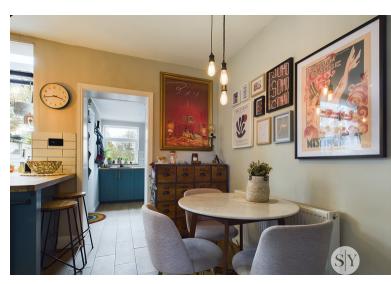

## Lounge

13' 1"  $\times$  12' 10" (3.99m  $\times$  3.91m) Carpet flooring, feature fireplace, picture rail, original decorative plaster work, uPVC double glazed window, panel radiator.

### Kitchen Diner

9' 1" x 16' 0" (2.77m x 4.88m) Fitted wall and base units with contrasting oak butcher block work surfaces, sink, tiled splashbacks. Integral electric oven, gas hob, extractor fan, fridge freezer, plumbed for dishwasher. Tiled flooring, ceiling spots, under stair storage, uPVC double glazed window, panel radiator.