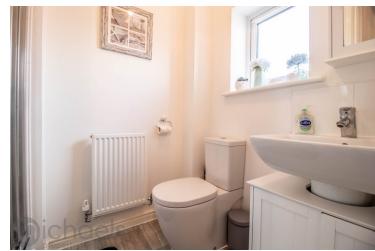

#### WC

With UPVC obscure double glazed window to front, radiator, part tiled, wash hand basin, close coupled WC.