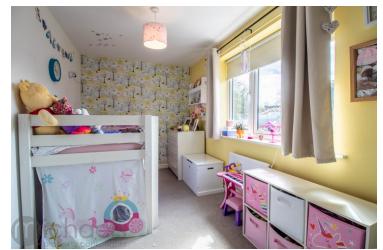

#### **Bedroom Two**

 $14'\ 0"\ x\ 7'\ 0"$  (4.27m x 2.13m) With UPVC double glazed window to rear, radiator.