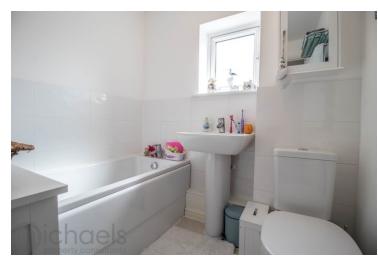

### **Bathroom**

With UPVC obscure double glazed window to side, panelled bath, wash hand basin, close coupled WC.