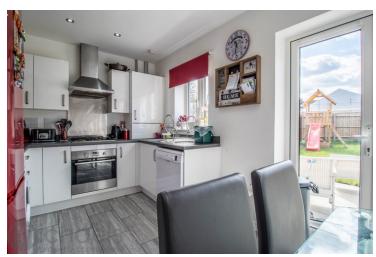

### Kitchen/Diner

14' 0" x 8' 6" (4.27m x 2.59m) With UPVC double glazed window to rear, French doors to rear, radiator, a range of matching eye level and base units with drawers and worktops over, inset sink and drainer, built in oven and gas hob, space for kitchen appliances.