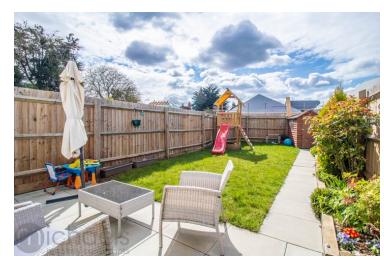

#### Garden

To the rear there is a generous rear garden which is south facing and enclosed by panel fencing.

## **Parking**

The property also comes with allocated parking to the rear with a further space also available to the front.