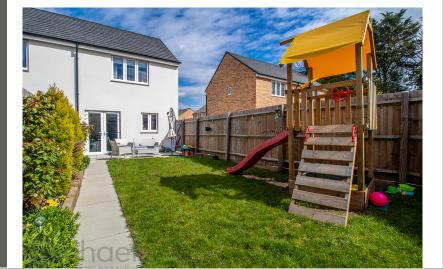

#### Garden

To the rear there is a generous rear garden which is south facing and enclosed by panel fencing.