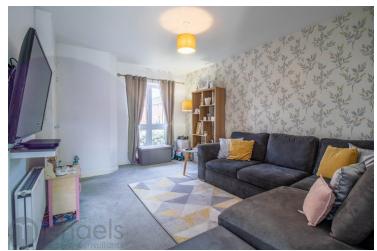

### Lounge

 $14' 10'' \times 10' 7'' (4.52m \times 3.23m)$  With UPVC double glazed floor to ceiling window to front, radiator, TV point, understairs cupboard, door to;