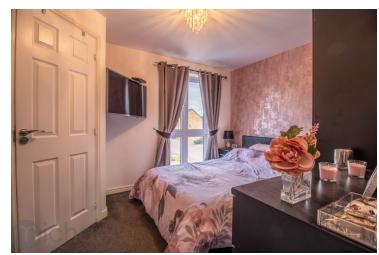

#### **Bedroom One**

10' 8"  $\times$  9' 7" (3.25m  $\times$  2.92m) With UPVC double glazed floor to ceiling window to front, radiator, door to;