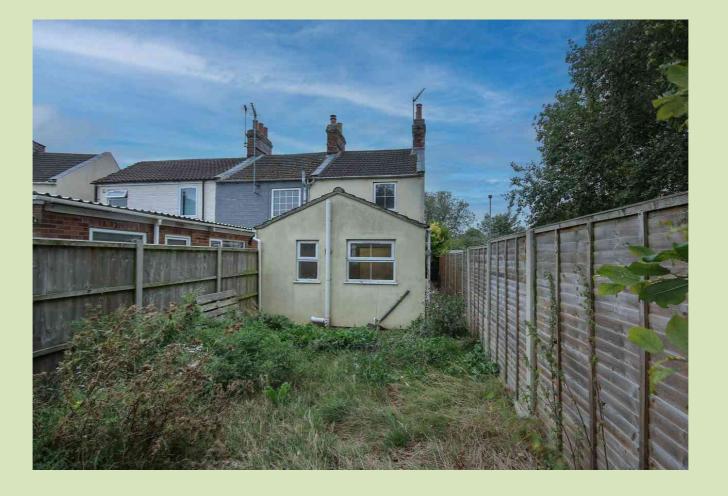

Outside the property has a small garden area to the front being screened by mature hedging with a pathway leading to the enclosed rear garden.

#### **OUTSIDE**

Outside the property has a mature hedge to the front boundary and a gated access leading to the front entrance door with a pathway continuing to the side of the property, giving access to the rear garden which is enclosed by fenced boundaries.