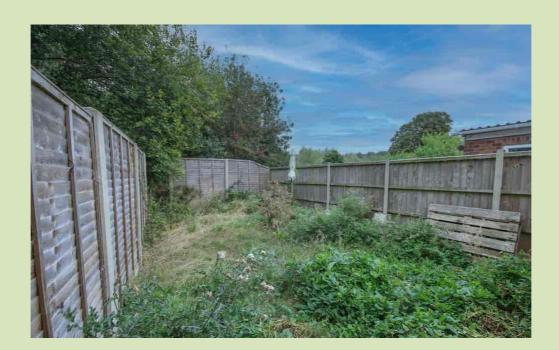

Outside the property has a small garden area to the front being screened by mature hedging with a pathway leading to the enclosed rear garden.

#### **OUTSIDE**

Outside the property has a mature hedge to the front boundary and a gated access leading to the front entrance door with a pathway continuing to the side of the property, giving access to the rear garden which is enclosed by fenced boundaries.