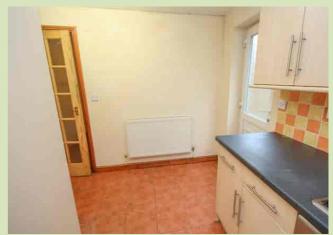

#### L-SHAPED KITCHEN

3.7m x 3.57m (12' 2" x 11' 9") Maximum narrowing to 3.80m. L-shaped worktop with stainless steel sink unit with chrome mixer tap, four ring gas hob, oven under, maple effect cupboards and drawers under, matching wall cupboards, Vaillant gas central heating boiler, window overlooking rear garden, further worktop with space for appliances under, double cupboard under, radiator, UPVC double glazed door to outside.