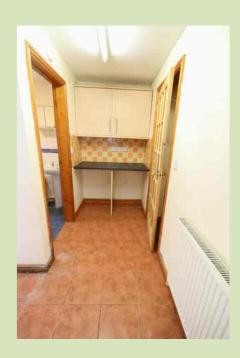

#### L-SHAPED KITCHEN

3.7m x 3.57m (12' 2" x 11' 9") Maximum narrowing to 3.80m. L-shaped worktop with stainless steel sink unit with chrome mixer tap, four ring gas hob, oven under, maple effect cupboards and drawers under, matching wall cupboards, Vaillant gas central heating boiler, window overlooking rear garden, further worktop with space for appliances under, double cupboard under, radiator, UPVC double glazed door to outside.