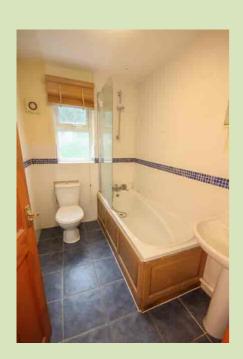

#### **GROUND FLOOR BATHROOM**

2.31m x 1.64m (7' 7" x 5' 5") Panelled bath with shower screen, low level WC, pedestal wash hand basin, extractor, ceramic tiled floor.