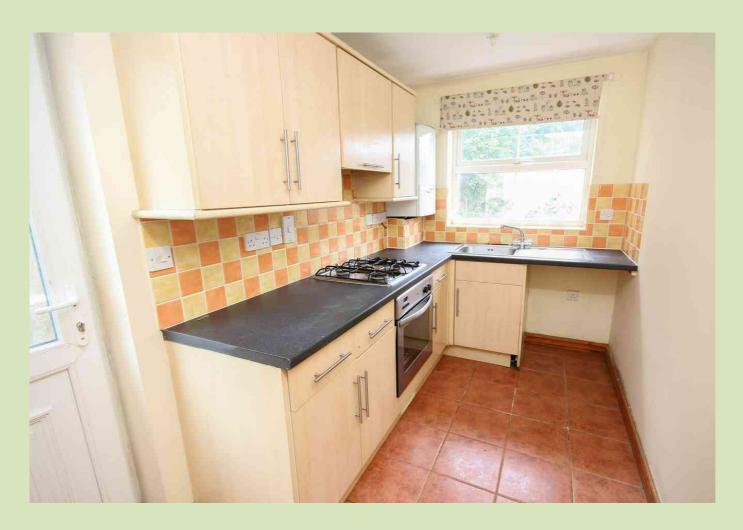

#### L-SHAPED KITCHEN

3.7m x 3.57m (12' 2" x 11' 9") Maximum narrowing to 3.80m. L-shaped worktop with stainless steel sink unit with chrome mixer tap, four ring gas hob, oven under, maple effect cupboards and drawers under, matching wall cupboards, Vaillant gas central heating boiler, window overlooking rear garden, further worktop with space for appliances under, double cupboard under, radiator, UPVC double glazed door to outside.