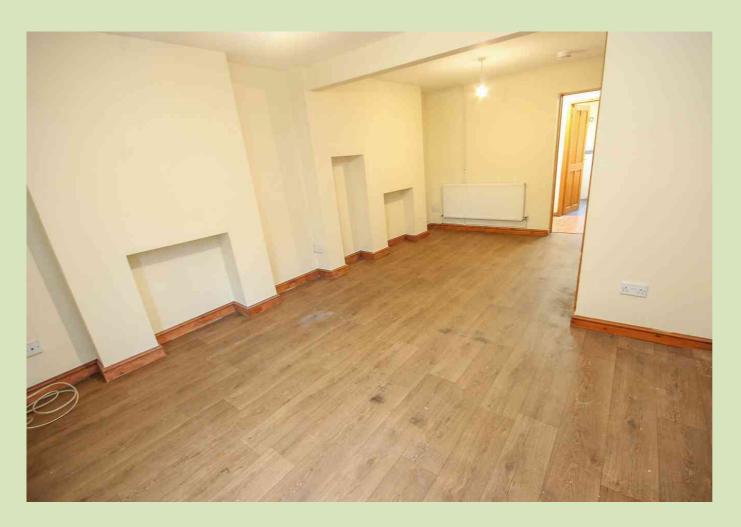

#### SITTING ROOM/DINING ROOM

6.12m x 3.78m (20' 1" x 12' 5") Narrowing to 2.88m, UPVC double glazed door, 2 radiators.