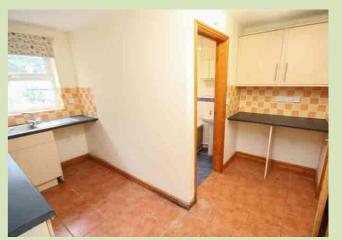

#### L-SHAPED KITCHEN

3.7m x 3.57m (12' 2" x 11' 9") Maximum narrowing to 3.80m. L-shaped worktop with stainless steel sink unit with chrome mixer tap, four ring gas hob, oven under, maple effect cupboards and drawers under, matching wall cupboards, Vaillant gas central heating boiler, window overlooking rear garden, further worktop with space for appliances under, double cupboard under, radiator, UPVC double glazed door to outside.