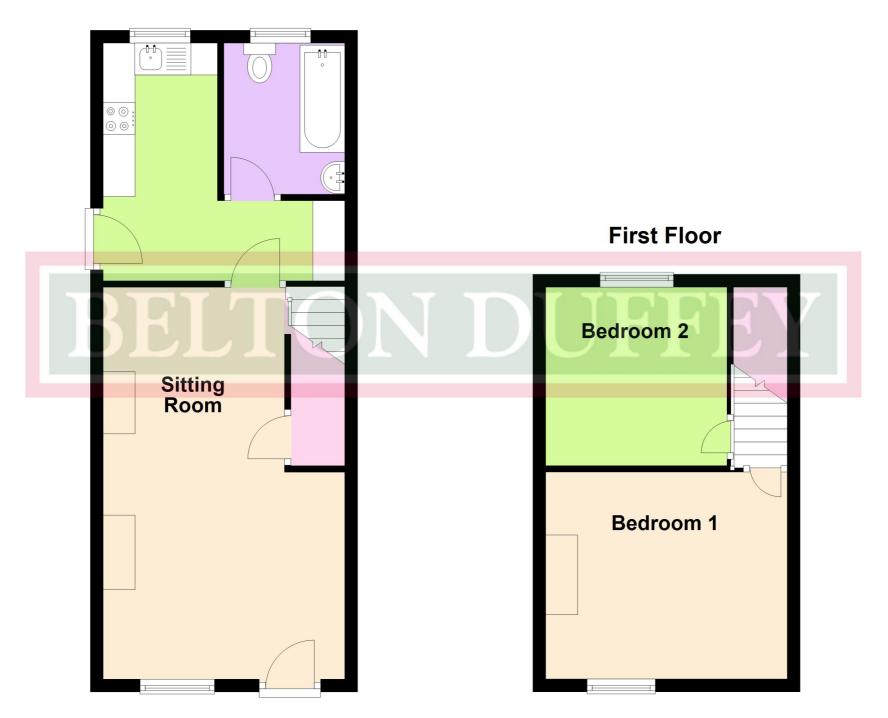

#### **DESCRIPTION**

A 2 bedroom, extended end of terrace house situated in a popular and convenient location with gardens.

The property is installed with gas fired central heating, double glazing and briefly comprises sitting/dining room, with under stair storage cupboard, L-shaped kitchen and bathroom to the ground floor. On the first floor are 2 bedrooms, one having a period fireplace.

#### SITTING ROOM/DINING ROOM

6.12m x 3.78m (20' 1" x 12' 5") Narrowing to 2.88m, UPVC double glazed door, 2 radiators.

#### **UNDER STAIR STORAGE CUPBOARD**

1.81m x 0.75m (5' 11" x 2' 6") With light.

#### L-SHAPED KITCHEN

3.7m x 3.57m (12' 2" x 11' 9") Maximum narrowing to 3.80m. L-shaped worktop with stainless steel sink unit with chrome mixer tap, four ring gas hob, oven under, maple effect cupboards and drawers under, matching wall cupboards, Vaillant gas central heating boiler, window overlooking rear garden, further worktop with space for appliances under, double cupboard under, radiator, UPVC double glazed door to outside.

#### **GROUND FLOOR BATHROOM**

2.31m x 1.64m (7' 7" x 5' 5") Panelled bath with shower screen, low level WC, pedestal wash hand basin, extractor, ceramic tiled floor.

#### FIRST FLOOR LANDING

0.73m x 0.75m (2' 5" x 2' 6")

#### **BEDROOM 1**

3.78m x 3.27m (12' 5" x 10' 9") Period fireplace, radiator.

#### **BEDROOM 1**

2.9m x 2.73m (9' 6" x 8' 11") Radiator, built in storage cupboard.