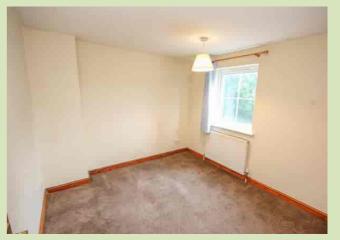

#### **BEDROOM 1**

3.78m x 3.27m (12' 5" x 10' 9") Period fireplace, radiator.

#### **BEDROOM 1**

2.9m x 2.73m (9' 6" x 8' 11") Radiator, built in storage cupboard.