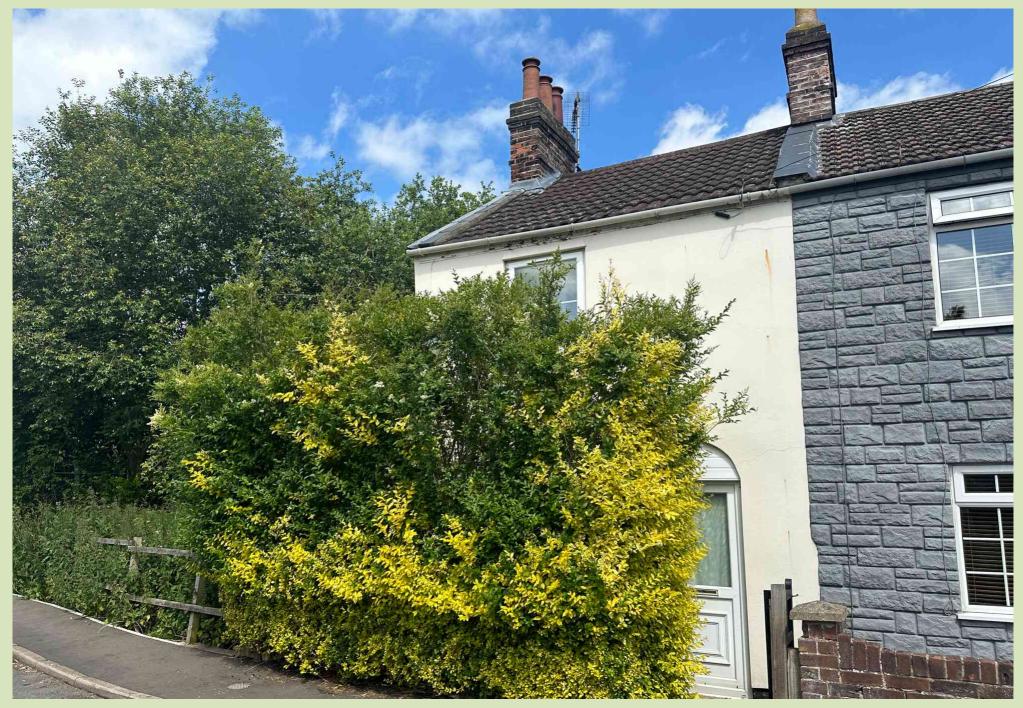

#### **DESCRIPTION**

A 2 bedroom, extended end of terrace house situated in a popular and convenient location with gardens.

The property is installed with gas fired central heating, double glazing and briefly comprises sitting/dining room, with under stair storage cupboard, L-shaped kitchen and bathroom to the ground floor. On the first floor are 2 bedrooms, one having a period fireplace.

Outside the property has a small garden area to the front being screened by mature hedging with a pathway leading to the enclosed rear garden.

#### **OUTSIDE**

Outside the property has a mature hedge to the front boundary and a gated access leading to the front entrance door with a pathway continuing to the side of the property, giving access to the rear garden which is enclosed by fenced boundaries.