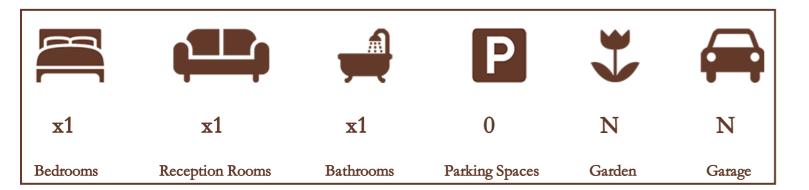

This spacious one bedroom first-floor flat, set within a well-maintained building, boasts a large living room which offers the versatility for both dining and lounging, as well as a large double bedroom with ample storage and wardrobe space. You can also find a 14ft fitted kitchen with generous countertop space, and a sleek and bright three piece bathroom. It is ideally located for easy access to shops, cafes and other local village amenities, as well as excellent transportation links, with the property being only a short walk from Datchet train station which provides direct links to London Waterloo and Windsor, as well as major road networks including the M4, M25 and Heathrow Airport. This property would make an ideal purchase for a first time buyer or someone looking for an investment.