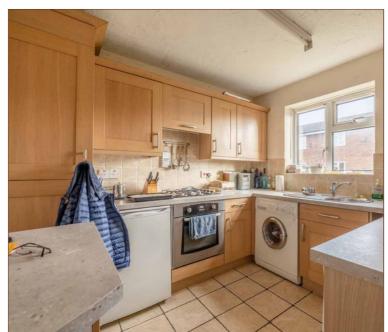

This spacious one bedroom first-floor flat, set within a well-maintained building, boasts a large living room which offers the versatility for both dining and lounging, as well as a large double bedroom with ample storage and wardrobe space. You can also find a 14ft fitted kitchen with generous countertop space, and a sleek and bright three piece bathroom. It is ideally located for easy access to shops, cafes and other local village amenities, as well as excellent transportation links, with the property being only a short walk from Datchet train station which provides direct links to London Waterloo and Windsor, as well as major road networks including the M4, M25 and Heathrow Airport. This property would make an ideal purchase for a first time buyer or someone looking for an investment.