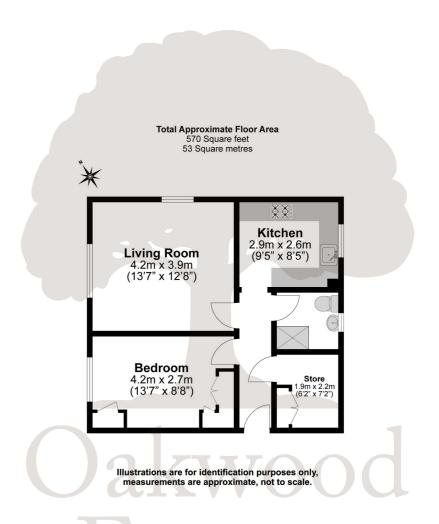

This spacious one bedroom first-floor flat, set within a well-maintained building, boasts a large living room which offers the versatility for both dining and lounging, as well as a large double bedroom with ample storage and wardrobe space. You can also find a 14ft fitted kitchen with generous countertop space, and a sleek and bright three piece bathroom. It is ideally located for easy access to shops, cafes and other local village amenities, as well as excellent transportation links, with the property being only a short walk from Datchet train station which provides direct links to London Waterloo and Windsor, as well as major road networks including the M4, M25 and Heathrow Airport. This property would make an ideal purchase for a first time buyer or someone looking for an investment.

## Council Tax

Band C

Prospective purchasers should be aware that these sales particulars are intended as a general guide only and room sizes should not be relied upon for carpets or furnishing. We have not carried out any form of survey nor have we tested any appliance or services, mechanical or electrical. All maps are supplied by Goview.co.uk from Ordnance Survey mapping. Care has been taken in the preparation of these sales particulars, which are thought to be materially correct, although their accuracy is not guaranteed and they do not form part of any contract.