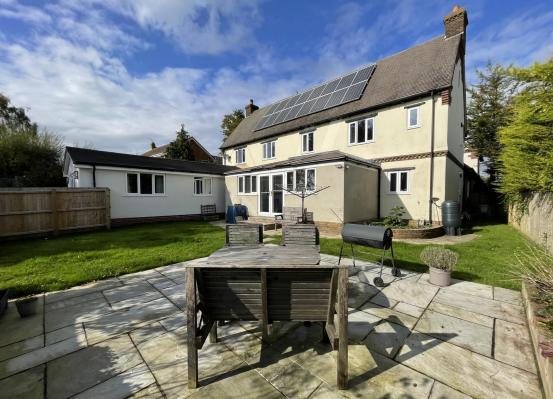

- A 4/5 double bedroom home with a luxury self contained one bedroom annex bungalow, approaching 3000 sq ft
- Set off the road in a semi rural location in Lytchett Matravers
- Beautifully presented throughout with stylish décor
- Multigenerational home with a very flexible layout
- The main home has a recently fitted kitchen/family room with a new shaker style kitchen with work tops over to form a breakfast bar and integrated appliances to include oven, hob, extractor, dishwasher and space for fridge/freezer
- Separate utility room with boiler, water softener and space and plumbing for washing machine
- Ground floor refitted shower room within proximity to bedroom 5 (ground floor)
- The double garaging to the main home has been updated to include one side being bedroom 5/office and the other one still used as a garage with electric door
- Recently refurbished lounge/dining room to incorporate a feature pair of large windows, allowing light to flood in, and doors out to the garden
- Wood effect flooring throughout the ground floor accommodation
- Bedroom one with walk in wardrobe, further fitted wardrobes and en suite shower room. Further 3 bedrooms with built in wardrobes
- Newly fitted bathroom with four piece suite to include a double shower cubicle
- Annex to include its own private entrance leading to a large kitchen/dining room fitted in a range of shaker style units and
  extensive cupboards providing excellent storage. Kitchen with integrated oven, hob, extractor, fridge/freezer, dishwasher and
  washing machine
- Annex cloakroom plus bedroom with ensuite shower room
- Annex sitting room with doors out to a well tendered private garden with patio, gravel areas and greenhouse
- Fabulous garden approaching 100' and backing onto farmland with large patio, lawned area, garden shed and further outbuildings, ideal as a workroom or conversion possibilities
- Gas central heating, double glazing and owned solar panels providing low cost energy
- Off road parking for up to 10 cars on the driveway. Please note that 2 Lions Court owns the driveway with 1 Lions Court having access over and 2 parking spaces (inset brick border to outline)
- Excellent EPC rating of B