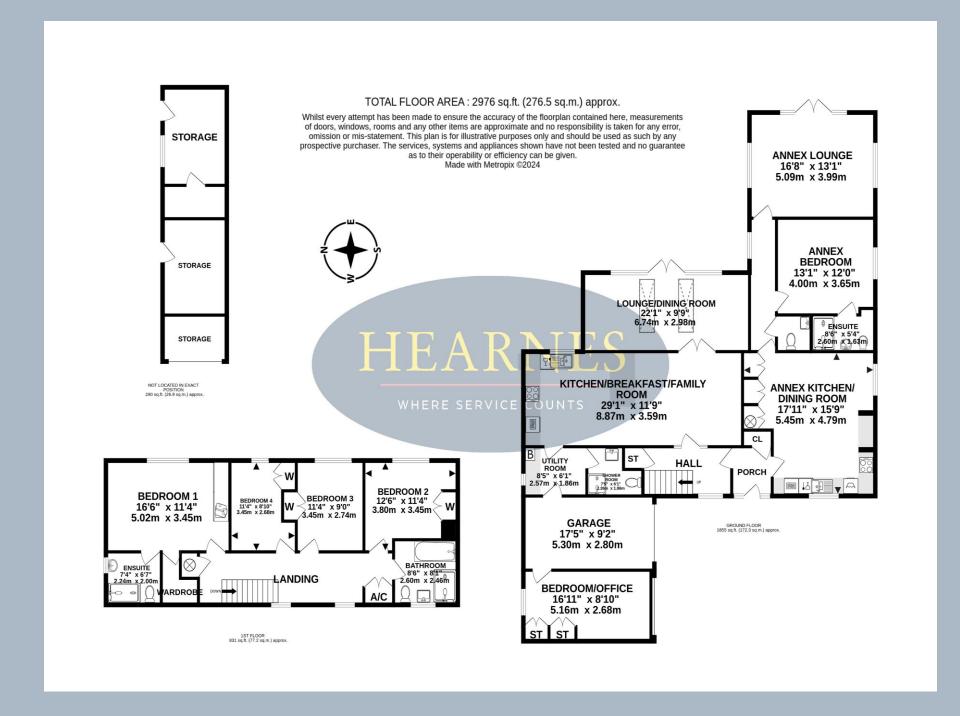

## 2 Lions Court, Wimborne Road, Lytchett Matravers, Poole, Dorset, BH16 6HQ FREEHOLD PRICE £925,000

A rather unique 4/5 bedroom multigenerational home with self contained luxury one bedroom annex bungalow, all set on a good size plot with excellent parking, garaging, outhouses and backing onto a rural setting. The original home was built in 2005, forming part of a small development of 2 homes and updated in 2022 by the current owners. The main home converted one of the double garages into a ground floor bedroom, added a ground floor utility room and shower room, along with a new kitchen/family room, and extended lounge/dining room. The home has a very practical layout with 4 double bedrooms, ensuite and family bathroom upstairs and is all decorated in uplifting tones. Added also was a brand new beautiful self contained one bedroom annex, all on one level, so feeling like a bungalow. This beautiful property has a private entrance, delightful kitchen/dining room, cloakroom, bedroom with ensuite, and sitting room with views over the private garden. Externally the plot is set off the road, offering excellent parking for up to 10 cars, a single garage and further outbuildings. A wonderful property with the annex ideal as a granny annex, home and income, or a place for an extended family.

- A 4/5 double bedroom home with a luxury self contained one bedroom annex bungalow, approaching 3000 sq ft
- Set off the road in a semi rural location in Lytchett Matravers
- Beautifully presented throughout with stylish décor
- Multigenerational home with a very flexible layout
- The main home has a recently fitted kitchen/family room with a new shaker style kitchen with work tops over to form a breakfast bar and integrated appliances to include oven, hob, extractor, dishwasher and space for fridge/freezer
- Separate utility room with boiler, water softener and space and plumbing for washing machine
- Ground floor refitted shower room within proximity to bedroom 5 (ground floor)
- The double garaging to the main home has been updated to include one side being bedroom 5/office and the other one still used as a garage with electric door
- Recently refurbished lounge/dining room to incorporate a feature pair of large windows, allowing light to flood in, and doors out to the garden
- Wood effect flooring throughout the ground floor accommodation
- Bedroom one with walk in wardrobe, further fitted wardrobes and en suite shower room. Further 3 bedrooms with built in wardrobes
- Newly fitted bathroom with four piece suite to include a double shower cubicle
- Annex to include its own private entrance leading to a large kitchen/dining room fitted in a range of shaker style units and
  extensive cupboards providing excellent storage. Kitchen with integrated oven, hob, extractor, fridge/freezer, dishwasher and
  washing machine
- Annex cloakroom plus bedroom with ensuite shower room
- Annex sitting room with doors out to a well tendered private garden with patio, gravel areas and greenhouse
- Fabulous garden approaching 100' and backing onto farmland with large patio, lawned area, garden shed and further outbuildings, ideal as a workroom or conversion possibilities
- Gas central heating, double glazing and owned solar panels providing low cost energy
- Off road parking for up to 10 cars on the driveway. Please note that 2 Lions Court owns the driveway with 1 Lions Court having access over and 2 parking spaces (inset brick border to outline)
- Excellent EPC rating of B