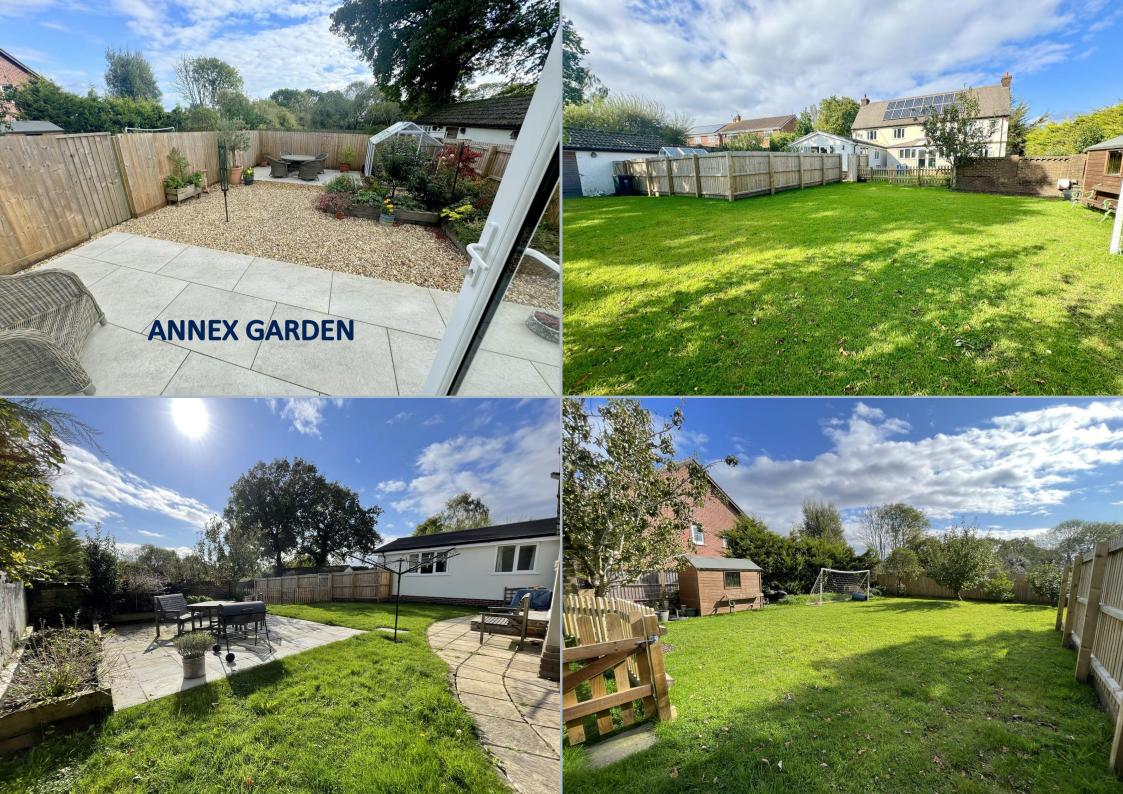

- A 4/5 double bedroom home with a luxury self contained one bedroom annex bungalow, approaching 3000 sq ft
- Set off the road in a semi rural location in Lytchett Matravers
- Beautifully presented throughout with stylish décor
- Multigenerational home with a very flexible layout
- The main home has a recently fitted kitchen/family room with a new shaker style kitchen with work tops over to form a breakfast bar and integrated appliances to include oven, hob, extractor, dishwasher and space for fridge/freezer
- Separate utility room with boiler, water softener and space and plumbing for washing machine
- Ground floor refitted shower room within proximity to bedroom 5 (ground floor)
- The double garaging to the main home has been updated to include one side being bedroom 5/office and the other one still used as a garage with electric door
- Recently refurbished lounge/dining room to incorporate a feature pair of large windows, allowing light to flood in, and doors out to the garden
- Wood effect flooring throughout the ground floor accommodation
- Bedroom one with walk in wardrobe, further fitted wardrobes and en suite shower room. Further 3 bedrooms with built in wardrobes
- Newly fitted bathroom with four piece suite to include a double shower cubicle
- Annex to include its own private entrance leading to a large kitchen/dining room fitted in a range of shaker style units and
  extensive cupboards providing excellent storage. Kitchen with integrated oven, hob, extractor, fridge/freezer, dishwasher and
  washing machine
- Annex cloakroom plus bedroom with ensuite shower room
- Annex sitting room with doors out to a well tendered private garden with patio, gravel areas and greenhouse
- Fabulous garden approaching 100' and backing onto farmland with large patio, lawned area, garden shed and further outbuildings, ideal as a workroom or conversion possibilities
- Gas central heating, double glazing and owned solar panels providing low cost energy
- Off road parking for up to 10 cars on the driveway. Please note that 2 Lions Court owns the driveway with 1 Lions Court having access over and 2 parking spaces (inset brick border to outline)
- Excellent EPC rating of B