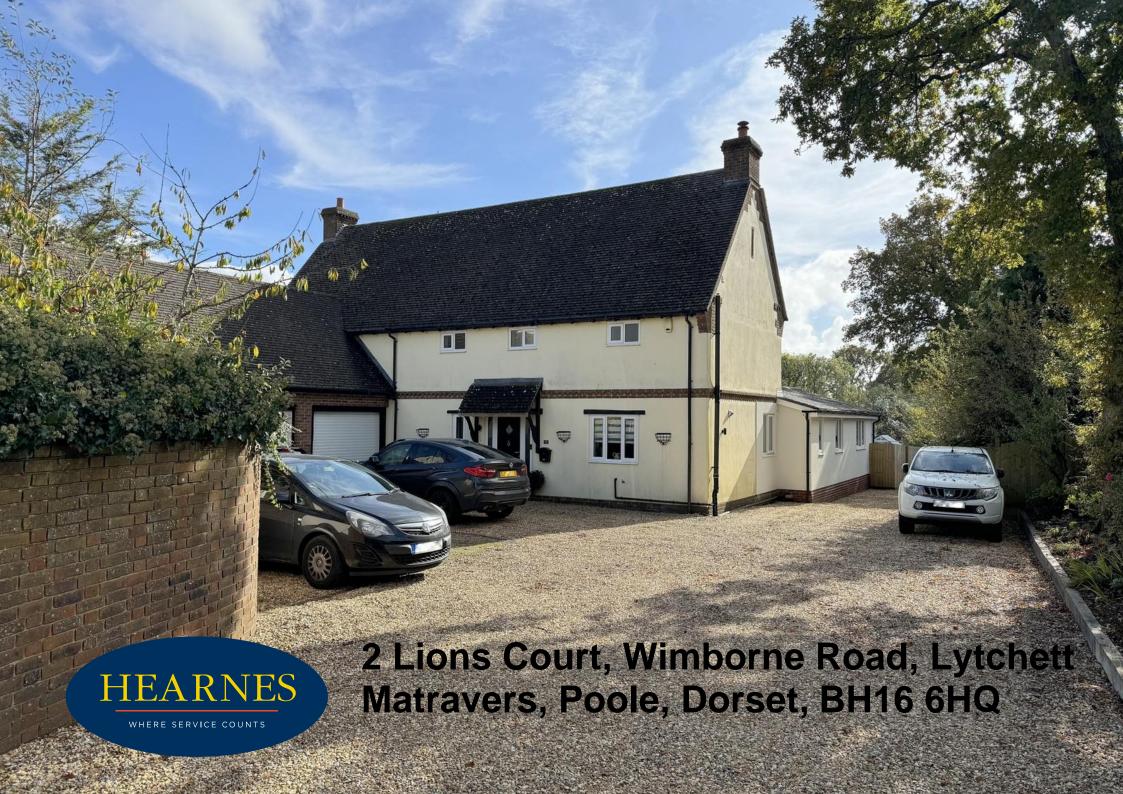

## 2 Lions Court, Wimborne Road, Lytchett Matravers, Poole, Dorset, BH16 6HQ FREEHOLD PRICE £925,000

A rather unique 4/5 bedroom multigenerational home with self contained luxury one bedroom annex bungalow, all set on a good size plot with excellent parking, garaging, outhouses and backing onto a rural setting. The original home was built in 2005, forming part of a small development of 2 homes and updated in 2022 by the current owners. The main home converted one of the double garages into a ground floor bedroom, added a ground floor utility room and shower room, along with a new kitchen/family room, and extended lounge/dining room. The home has a very practical layout with 4 double bedrooms, ensuite and family bathroom upstairs and is all decorated in uplifting tones. Added also was a brand new beautiful self contained one bedroom annex, all on one level, so feeling like a bungalow. This beautiful property has a private entrance, delightful kitchen/dining room, cloakroom, bedroom with ensuite, and sitting room with views over the private garden. Externally the plot is set off the road, offering excellent parking for up to 10 cars, a single garage and further outbuildings. A wonderful property with the annex ideal as a granny annex, home and income, or a place for an extended family.