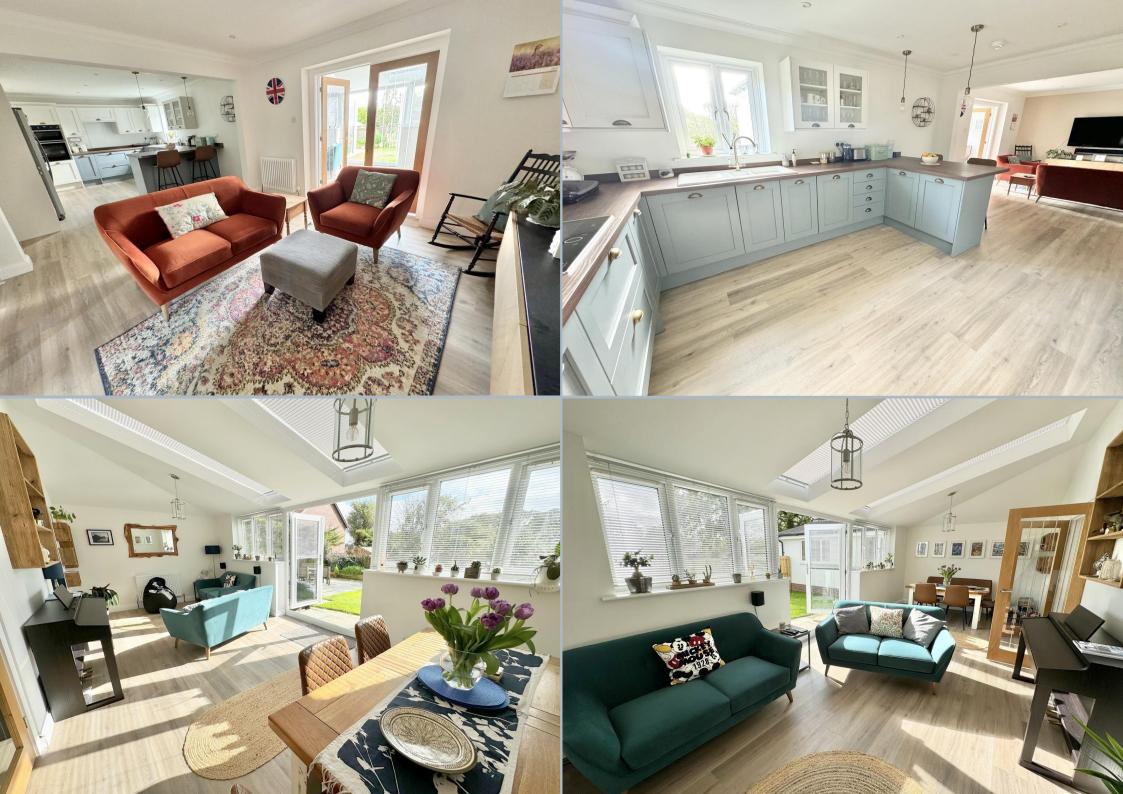

- A 4/5 double bedroom home with a luxury self contained one bedroom annex bungalow, approaching 3000 sq ft
- Set off the road in a semi rural location in Lytchett Matravers
- Beautifully presented throughout with stylish décor
- Multigenerational home with a very flexible layout
- The main home has a recently fitted kitchen/family room with a new shaker style kitchen with work tops over to form a breakfast bar and integrated appliances to include oven, hob, extractor, dishwasher and space for fridge/freezer
- Separate utility room with boiler, water softener and space and plumbing for washing machine
- Ground floor refitted shower room within proximity to bedroom 5 (ground floor)
- The double garaging to the main home has been updated to include one side being bedroom 5/office and the other one still used as a garage with electric door
- Recently refurbished lounge/dining room to incorporate a feature pair of large windows, allowing light to flood in, and doors out to the garden
- Wood effect flooring throughout the ground floor accommodation
- Bedroom one with walk in wardrobe, further fitted wardrobes and en suite shower room. Further 3 bedrooms with built in wardrobes
- Newly fitted bathroom with four piece suite to include a double shower cubicle
- Annex to include its own private entrance leading to a large kitchen/dining room fitted in a range of shaker style units and
  extensive cupboards providing excellent storage. Kitchen with integrated oven, hob, extractor, fridge/freezer, dishwasher and
  washing machine
- Annex cloakroom plus bedroom with ensuite shower room
- Annex sitting room with doors out to a well tendered private garden with patio, gravel areas and greenhouse
- Fabulous garden approaching 100' and backing onto farmland with large patio, lawned area, garden shed and further outbuildings, ideal as a workroom or conversion possibilities
- Gas central heating, double glazing and owned solar panels providing low cost energy
- Off road parking for up to 10 cars on the driveway. Please note that 2 Lions Court owns the driveway with 1 Lions Court having access over and 2 parking spaces (inset brick border to outline)
- Excellent EPC rating of B