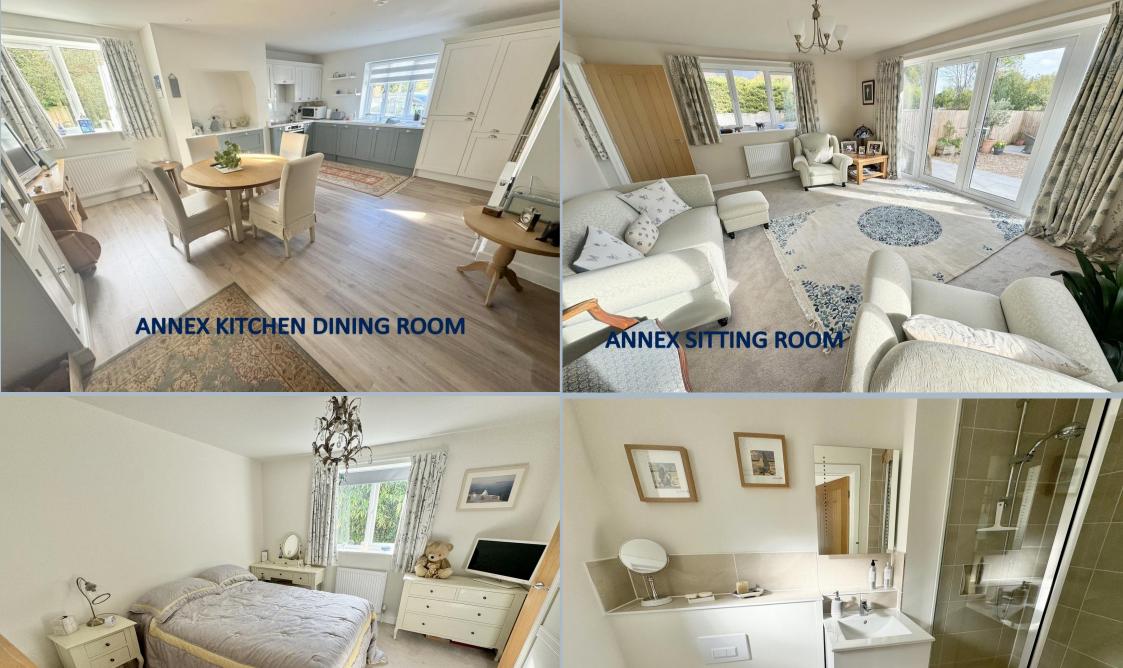

- A 4/5 double bedroom home with a luxury self contained one bedroom annex bungalow, approaching 3000 sq ft
- Set off the road in a semi rural location in Lytchett Matravers
- Beautifully presented throughout with stylish décor
- Multigenerational home with a very flexible layout
- The main home has a recently fitted kitchen/family room with a new shaker style kitchen with work tops over to form a breakfast bar and integrated appliances to include oven, hob, extractor, dishwasher and space for fridge/freezer
- Separate utility room with boiler, water softener and space and plumbing for washing machine
- Ground floor refitted shower room within proximity to bedroom 5 (ground floor)
- The double garaging to the main home has been updated to include one side being bedroom 5/office and the other one still used as a garage with electric door
- Recently refurbished lounge/dining room to incorporate a feature pair of large windows, allowing light to flood in, and doors out to the garden
- Wood effect flooring throughout the ground floor accommodation
- Bedroom one with walk in wardrobe, further fitted wardrobes and en suite shower room. Further 3 bedrooms with built in wardrobes
- Newly fitted bathroom with four piece suite to include a double shower cubicle
- Annex to include its own private entrance leading to a large kitchen/dining room fitted in a range of shaker style units and
  extensive cupboards providing excellent storage. Kitchen with integrated oven, hob, extractor, fridge/freezer, dishwasher and
  washing machine
- Annex cloakroom plus bedroom with ensuite shower room
- Annex sitting room with doors out to a well tendered private garden with patio, gravel areas and greenhouse
- Fabulous garden approaching 100' and backing onto farmland with large patio, lawned area, garden shed and further outbuildings, ideal as a workroom or conversion possibilities
- Gas central heating, double glazing and owned solar panels providing low cost energy
- Off road parking for up to 10 cars on the driveway. Please note that 2 Lions Court owns the driveway with 1 Lions Court having access over and 2 parking spaces (inset brick border to outline)
- Excellent EPC rating of B