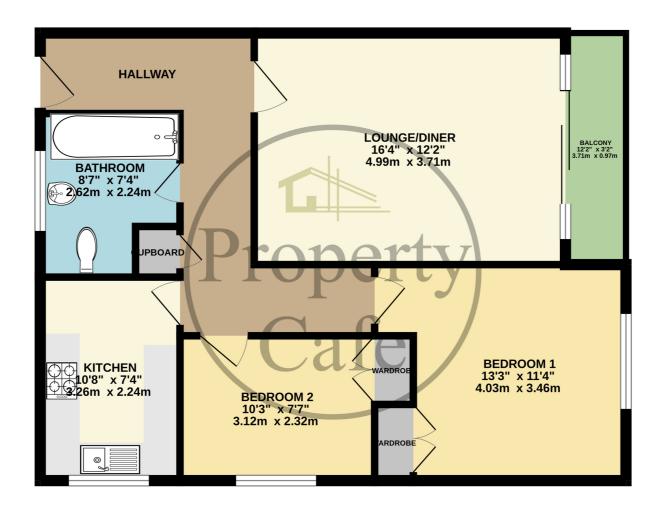

Sutton Place, Bexhill-on-Sea, East Sussex, TN40 1PG £1,000 pcm

Property Café are delighted to offer this well presented two bedroom apartment to the lettings market. The property is located on the third floor of a purpose built block directly on the seafront with amazing viewings across the English Channel. Internally the property benefits from a spacious living room with access to a private balcony looking out to sea, fitted kitchen with electric oven and hob, bathroom with shower over the bath and two bedrooms both with storage. The property has been decorated in neutral tones throughout and also benefits from gas central heating, double glazing, lift access and an allocated parking bay. Water rates are also included in the rent and internal viewings are highly recommended. A minimum annual income of £30,000 per household is required to be eligible for this property. To arrange a viewing, please contact our Bexhill office on 01424 224488 option 3.

## THIRD FLOOR 686 sq.ft. (63.7 sq.m.) approx.

Property

Cafe

- Stunning sea views.
  - Private balcony.
    - Two double bedrooms.
- Third floor flat with lift access.
  - Spacious living room.

- Fitted kitchen.
- Bathroom with shower over bath
- Neutrally decorated throughout.
- Double glazing and gas central heating.
  - Available end of August.