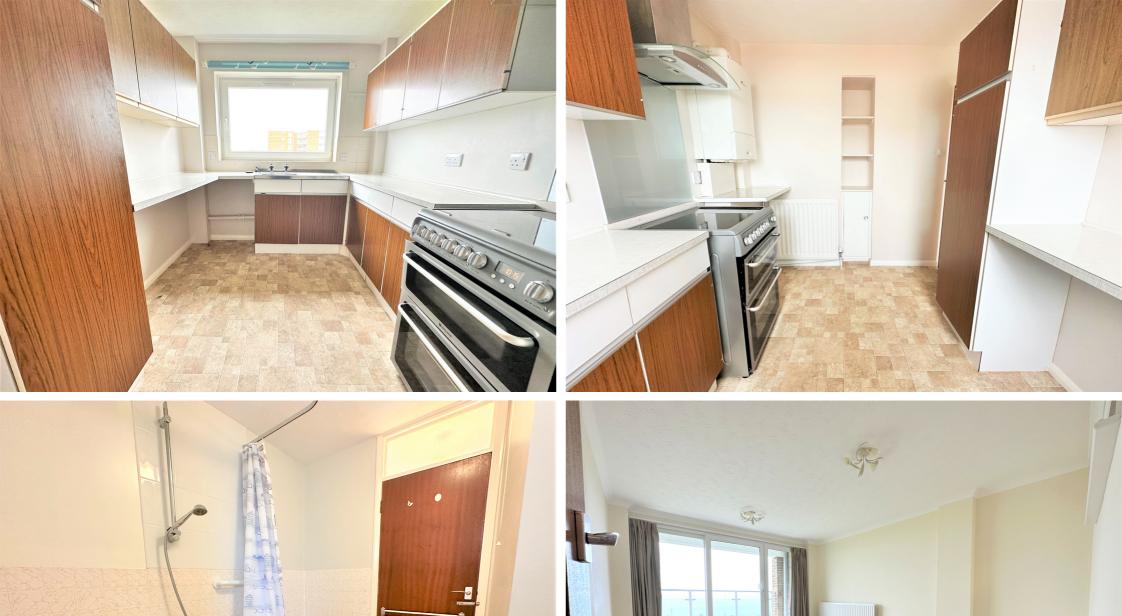

Sutton Place, Bexhill-on-Sea, East Sussex, TN40 1PG £1,000 pcm

Property Café are delighted to offer this well presented two bedroom apartment to the lettings market. The property is located on the third floor of a purpose built block directly on the seafront with amazing viewings across the English Channel. Internally the property benefits from a spacious living room with access to a private balcony looking out to sea, fitted kitchen with electric oven and hob, bathroom with shower over the bath and two bedrooms both with storage. The property has been decorated in neutral tones throughout and also benefits from gas central heating, double glazing, lift access and an allocated parking bay. Water rates are also included in the rent and internal viewings are highly recommended. A minimum annual income of £30,000 per household is required to be eligible for this property. To arrange a viewing, please contact our Bexhill office on 01424 224488 option 3.