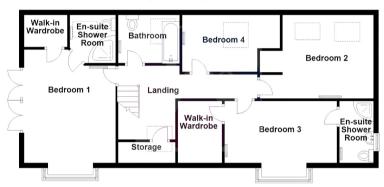

The interior of this beautifully presented property comprises a spacious and open plan living room with the fitted kitchen, utility room, second reception room, one double bedroom with an ensuite bathroom and a convenient WC on the ground floor. The first floor consists of four bedrooms, two with ensuite bathrooms and the family bathroom. The exterior boasts a private rear garden, perfect for enjoying the summer months.

## Ground Floor Approx. 118.2 sq. metres (1272.6 sq. feet)

First Floor Approx. 84.1 sq. metres (905.4 sq. feet)

Total area: approx. 202.3 sq. metres (2178.1 sq. feet)
Plans are for illustration purposes to give a general impression of properly layout and should not be relied upon for measurements. They are not architecture in the plan produced using PlanUp.