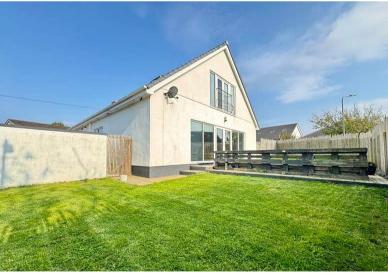

The interior of this beautifully presented property comprises a spacious and open plan living room with the fitted kitchen, utility room, second reception room, one double bedroom with an ensuite bathroom and a convenient WC on the ground floor. The first floor consists of four bedrooms, two with ensuite bathrooms and the family bathroom. The exterior boasts a private rear garden, perfect for enjoying the summer months.