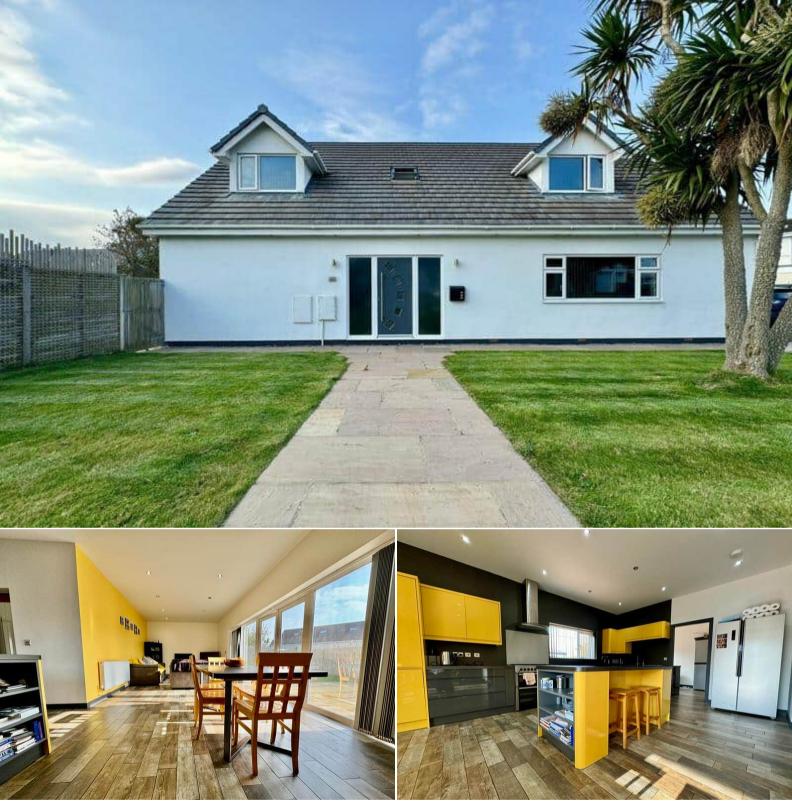

## Trearddur Road Holyhead

Bettermove are proud to present this impressive 5 bedroom Detached Bungalow in Trearddur Bay available with no forward chain.

The property benefits from double glazing, gas central heating throughout and has ample off street parking available. The council tax band is D.

The interior of this beautifully presented property comprises a spacious and open plan living room with the fitted kitchen, utility room, second reception room, one double bedroom with an ensuite bathroom and a convenient WC on the ground floor. The first floor consists of four bedrooms, two with ensuite bathrooms and the family bathroom. The exterior boasts a private rear garden, perfect for enjoying the summer months.

Located in the desirable location of Trearddur Bay, the property is close to a range of amenities, including shops, supermarkets, restaurants and pubs. Excellent transport connections can be found from the A55 and many local bus routes providing easy access into Holyhead.