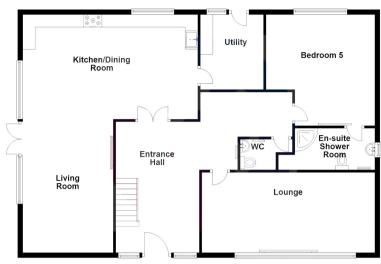

## Ground Floor Approx. 118.2 sq. metres (1272.6 sq. feet)

First Floor Approx. 84.1 sq. metres (905.4 sq. feet)

Total area: approx. 202.3 sq. metres (2178.1 sq. feet)
Plans are for illustration purposes to give a general impression of properly layout and should not be relied upon for measurements. They are not architecture in the plan produced using PlanUp.