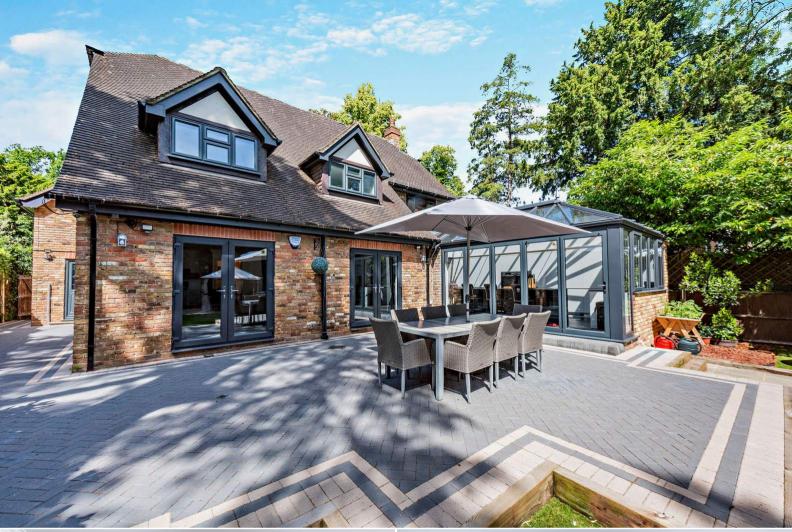

## Kemnal Road Chislehurst

Bettermove is proud to present this exceptional family home, featuring a stunning orangery kitchen, two spacious reception rooms, and a beautifully designed garden that seamlessly integrates with the indoor living spaces, creating an ideal environment for both daily living and entertaining. Located in a prime area, this property is a must-see.

## Key Features:

Chain Free: Move in without the hassle of a property chain.

Secure and Private: Set back behind electric gates, the large, recently repaved frontage leads to a double garage and porch entry.

Living Spaces: Large Reception Room: Approximately 493 sq ft, featuring a central limestone fireplace with a new real flame gas fire.

Family Room: Accessible from both the hall and the orangery kitchen, with two sets of double French doors opening to a recently landscaped patio.