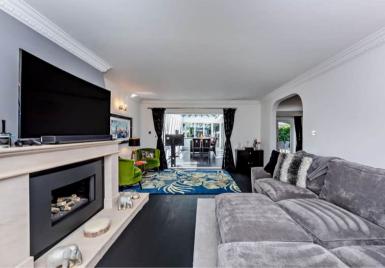

Welcoming Reception Hall: Features a striking brick wall and a cozy reading nook.

Office Space: Ideal for working from home, situated at the front of the house.

Interconnected Living Areas: The rooms flow seamlessly, providing a spacious and inviting atmosphere.

Living Spaces: Large Reception Room: Approximately 493 sq ft, featuring a central limestone fireplace with a new real flame gas fire.

Family Room: Accessible from both the hall and the orangery kitchen, with two sets of double French doors opening to a recently landscaped patio.