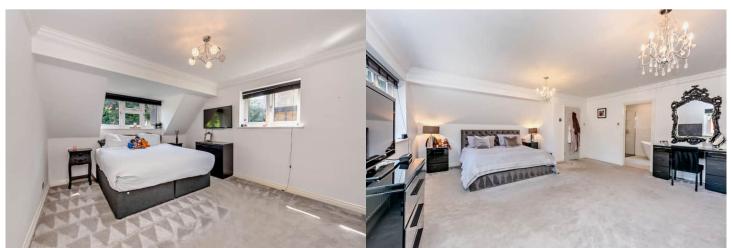

Welcoming Reception Hall: Features a striking brick wall and a cozy reading nook.

Office Space: Ideal for working from home, situated at the front of the house.

Interconnected Living Areas: The rooms flow seamlessly, providing a spacious and inviting atmosphere.

Living Spaces: Large Reception Room: Approximately 493 sq ft, featuring a central limestone fireplace with a new real flame gas fire.

Family Room: Accessible from both the hall and the orangery kitchen, with two sets of double French doors opening to a recently landscaped patio.