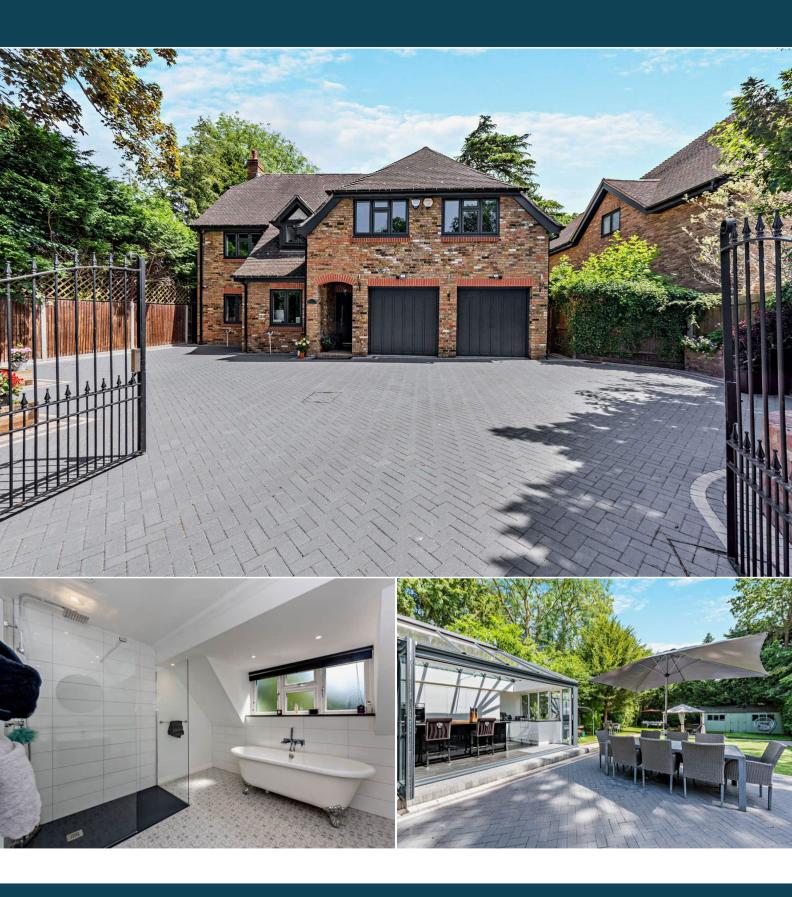

## Key Features:

Chain Free: Move in without the hassle of a property chain.

Secure and Private: Set back behind electric gates, the large, recently repaved frontage leads to a double garage and porch entry.

Living Spaces: Large Reception Room: Approximately 493 sq ft, featuring a central limestone fireplace with a new real flame gas fire.

Family Room: Accessible from both the hall and the orangery kitchen, with two sets of double French doors opening to a recently landscaped patio.