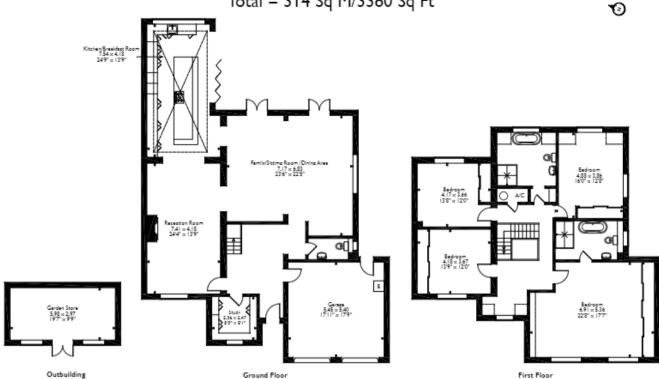

## Little Byfield, KemnalRoad, Chislehurst, Approximate Gross Internal Area Main House = 296 Sq M/3186 Sq Ft Outbuilding = 18 Sq M/194 Sq Ft Total = 314 Sq M/3380 Sq Ft

Please note that the location of doors, windows and other items are approximate and this floorplan is to be used for illustrative purposes only. Unauthorized reproduction is prohibited.