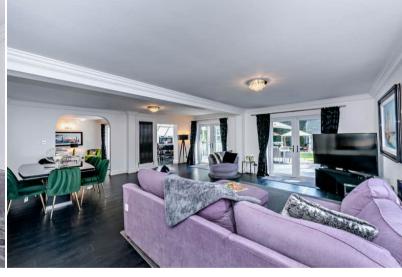

Welcoming Reception Hall: Features a striking brick wall and a cozy reading nook.

Office Space: Ideal for working from home, situated at the front of the house.

Interconnected Living Areas: The rooms flow seamlessly, providing a spacious and inviting atmosphere.

Living Spaces: Large Reception Room: Approximately 493 sq ft, featuring a central limestone fireplace with a new real flame gas fire.

Family Room: Accessible from both the hall and the orangery kitchen, with two sets of double French doors opening to a recently landscaped patio.