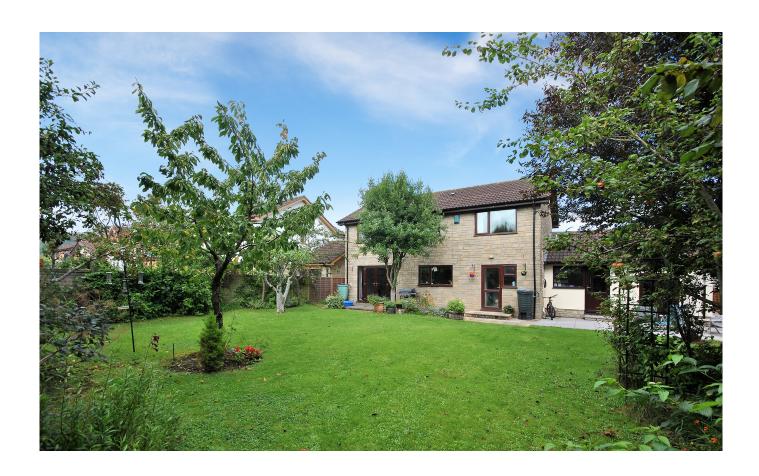

As you enter the property from the road there is a good sized driveway with parking for multiple vehicles, and a selection of mature plants. The driveway leads into a garage which is a handy space with access at the rear back into the garden. The rear garden is a south-south-westerly facing and is enclosed by a selection of trees and shrubs and has side access. The garden is mostly laid to lawn with a couple of patio areas, outside lights and tap. The garden is filled with an array of flowers and mature plants and is the perfect space for al fresco dining, entertaining or allowing children to play safely.