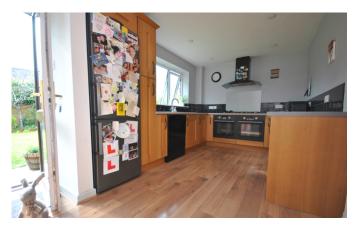

Upon entering the property you are welcomed into a spacious entrance hall with access into all ground floor rooms. Immediately on the left is a well placed cloakroom with WC and pedestal sink. The kitchen is a rear aspect  $room\,with\,a\,utility\,space\,and\,seating\,area.\,The\,kitchen\,is\,fitted\,with\,a\,selection$ of wall and base units and provides space for white appliances, there is also access into the rear garden and garden views. There is a dual aspect dining room at the front of the property which could alternatively be used as a secondary living room or study. The living room is a lovely dual aspect room with a wood burner and doors opening at the rear onto the patio. There is also a downstairs bedroom which is perfect for a young adult or a dependant relative with its own access into the garden and an ensuite bathroom with a panelled bath with shower overhead, pedestal sink and WC.