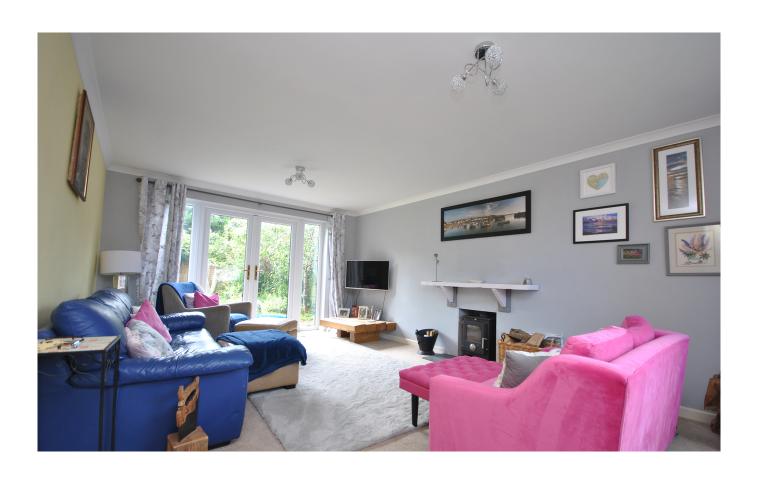

Upon entering the property you are welcomed into a spacious entrance hall with access into all ground floor rooms. Immediately on the left is a well placed cloakroom with WC and pedestal sink. The kitchen is a rear aspect  $room\,with\,a\,utility\,space\,and\,seating\,area.\,The\,kitchen\,is\,fitted\,with\,a\,selection$ of wall and base units and provides space for white appliances, there is also access into the rear garden and garden views. There is a dual aspect dining room at the front of the property which could alternatively be used as a secondary living room or study. The living room is a lovely dual aspect room with a wood burner and doors opening at the rear onto the patio. There is also a downstairs bedroom which is perfect for a young adult or a dependant relative with its own access into the garden and an ensuite bathroom with a panelled bath with shower overhead, pedestal sink and WC.