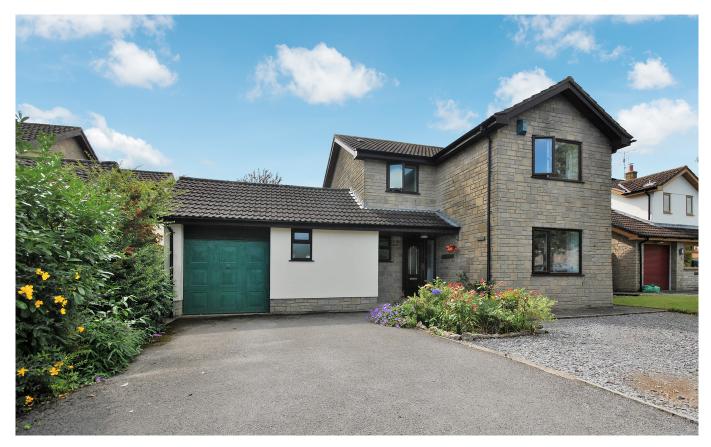

# Springfield Road

Cheddar, BS27 3AL

## £525,000 Freehold

Set in the heart of the village is this well presented five bedroom property. The property benefits from ample living space, five double bedrooms, a large rear garden, driveway parking and a single garage.

As you enter the property from the road there is a good sized driveway with parking for multiple vehicles, and a selection of mature plants. The driveway leads into a garage which is a handy space with access at the rear back into the garden. The rear garden is a south-south-westerly facing and is enclosed by a selection of trees and shrubs and has side access. The garden is mostly laid to lawn with a couple of patio areas, outside lights and tap. The garden is filled with an array of flowers and mature plants and is the perfect space for al fresco dining, entertaining or allowing children to play safely.