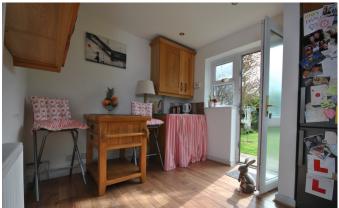

Upon entering the property you are welcomed into a spacious entrance hall with access into all ground floor rooms. Immediately on the left is a well placed cloakroom with WC and pedestal sink. The kitchen is a rear aspect  $room\,with\,a\,utility\,space\,and\,seating\,area.\,The\,kitchen\,is\,fitted\,with\,a\,selection$ of wall and base units and provides space for white appliances, there is also access into the rear garden and garden views. There is a dual aspect dining room at the front of the property which could alternatively be used as a secondary living room or study. The living room is a lovely dual aspect room with a wood burner and doors opening at the rear onto the patio. There is also a downstairs bedroom which is perfect for a young adult or a dependant relative with its own access into the garden and an ensuite bathroom with a panelled bath with shower overhead, pedestal sink and WC.