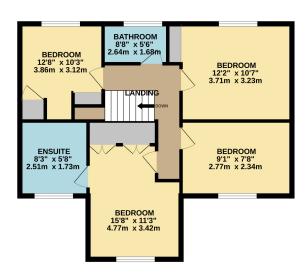

The first floor houses four double bedrooms and the family suite. The principle bedroom is a front aspect room with built in wardrobes and access into the en suite bathroom which is fitted with a front aspect window, WC, corner shower and pedestal sink. There are three further double bedrooms with two at the rear enjoying garden views and a a further double at the front. There is also a family bathroom which is fitted with a panelled bath with shower overhead, WC and a pedestal sink.

### 1ST FLOOR

White every attempt has been made to praum the eccuracy of the floorplan contained here, measurements of doors, withouter, pomes and any orbet learns are approximate and on responsibility is taken for any enry, omission or mis-statement. This plan is for illustrative purposes only and should be used as such by any prospective purchaser. The statement contains the properties of the proper