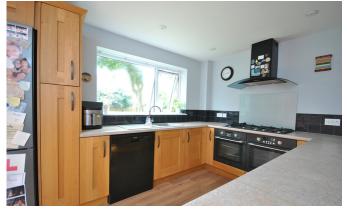

Upon entering the property you are welcomed into a spacious entrance hall with access into all ground floor rooms. Immediately on the left is a well placed cloakroom with WC and pedestal sink. The kitchen is a rear aspect  $room\,with\,a\,utility\,space\,and\,seating\,area.\,The\,kitchen\,is\,fitted\,with\,a\,selection$ of wall and base units and provides space for white appliances, there is also access into the rear garden and garden views. There is a dual aspect dining room at the front of the property which could alternatively be used as a secondary living room or study. The living room is a lovely dual aspect room with a wood burner and doors opening at the rear onto the patio. There is also a downstairs bedroom which is perfect for a young adult or a dependant relative with its own access into the garden and an ensuite bathroom with a panelled bath with shower overhead, pedestal sink and WC.