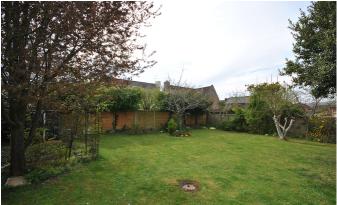

As you enter the property from the road there is a good sized driveway with parking for multiple vehicles, and a selection of mature plants. The driveway leads into a garage which is a handy space with access at the rear back into the garden. The rear garden is a south-south-westerly facing and is enclosed by a selection of trees and shrubs and has side access. The garden is mostly laid to lawn with a couple of patio areas, outside lights and tap. The garden is filled with an array of flowers and mature plants and is the perfect space for al fresco dining, entertaining or allowing children to play safely.