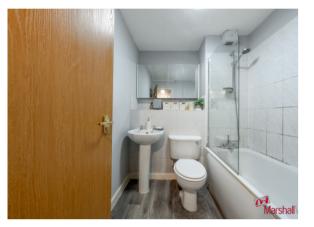

## **Bathroom**

Wood effect flooring, part tiled walls, hand wash basin, panel bath with mixer tap and over head shower attachment, low level WC, heated towel rail, ceiling light and extractor fan.