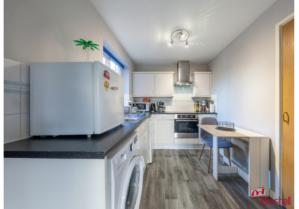

## Kitchen

2.81m x 2.18m (9' 3" x 7' 2") Wood effect flooring, part tiled walls, base and eye level units, integrated oven, hob and extractor hood, sink/drainer, space for washing machine and fridge, room for a table. Storage cupboard, window to side aspect and ceiling light.