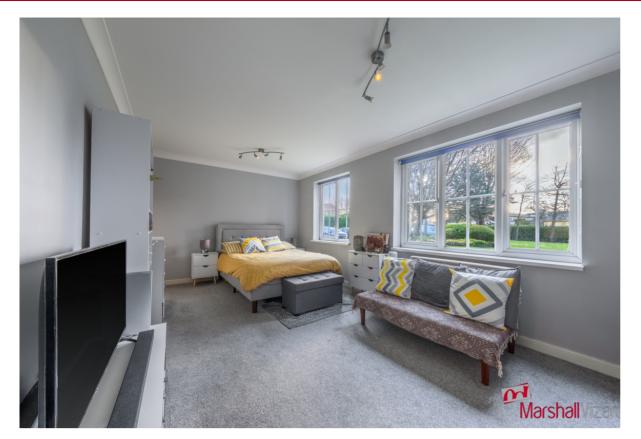

## Studio Room

5.34m x 3.07m (17' 6" x 10' 1") Carpeted, two windows looking onto communal gardens, two ceiling lights, electric wall heater.