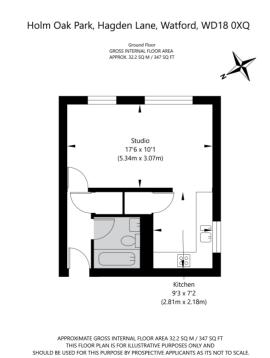

## Studio Room

5.34m x 3.07m (17' 6" x 10' 1") Carpeted, two windows looking onto communal gardens, two ceiling lights, electric wall heater.

## Kitchen

2.81m x 2.18m (9' 3" x 7' 2") Wood effect flooring, part tiled walls, base and eye level units, integrated oven, hob and extractor hood, sink/drainer, space for washing machine and fridge, room for a table. Storage cupboard, window to side aspect and ceiling light.