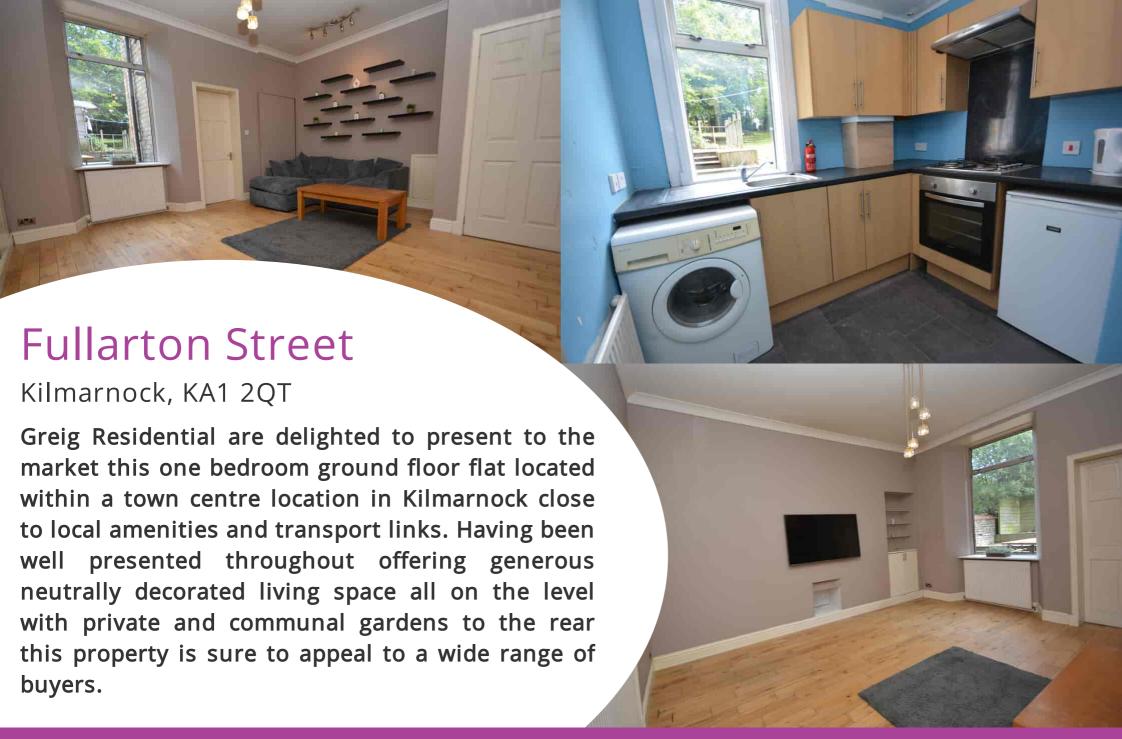

## Lounge

4.40m x 3.66m (14' 5" x 12' 0") Generous main apartment offering neutral décor, laminate flooring, door access to kitchen and double glazed window to the rear.

## Kitchen

2.50m x 2.41m (8' 2" x 7' 11") Fully fitted kitchen with ample wall and base units offering integrated oven and four burner gas hob, stainless steel sink and drainer, plumbing space for fridge and washing machine, ceiling spotlights, tiled flooring and double glazed window to the rear.