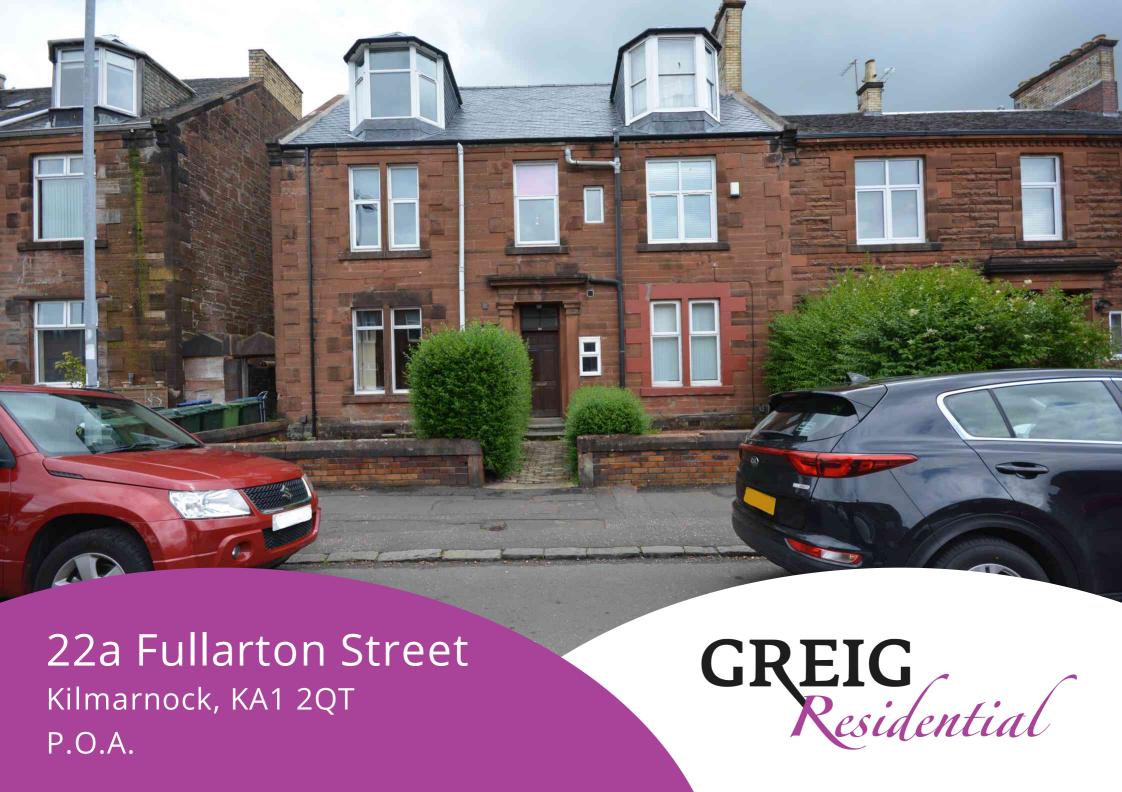

## Hallway

2.36m x 1.01m (7' 9" x 3' 4") Accessed by outer wooden door offering neutral décor, tiled flooring and door access to lounge, bedroom and bathroom.

## Lounge

4.40m x 3.66m (14' 5" x 12' 0") Generous main apartment offering neutral décor, laminate flooring, door access to kitchen and double glazed window to the rear.

## Kitchen

2.50m x 2.41m (8' 2" x 7' 11") Fully fitted kitchen with ample wall and base units offering integrated oven and four burner gas hob, stainless steel sink and drainer, plumbing space for fridge and washing machine, ceiling spotlights, tiled flooring and double glazed window to the rear.

## Bedroom

3.89m x 3.61m (12' 9" x 11' 10") Generous double bedroom offering neutral décor, laminate flooring, fitted wardrobes and two double glazed windows