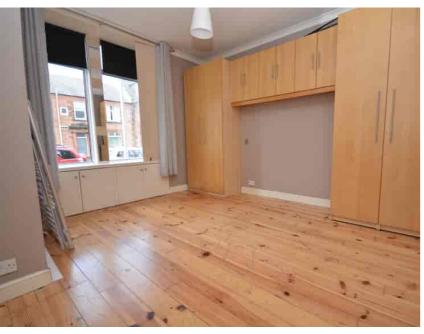

## Bedroom

3.89m x 3.61m (12' 9" x 11' 10") Generous double bedroom offering neutral décor, laminate flooring, fitted wardrobes and two double glazed windows to the front.

Greig Residential

18 Henrietta Street, East Ayrshire