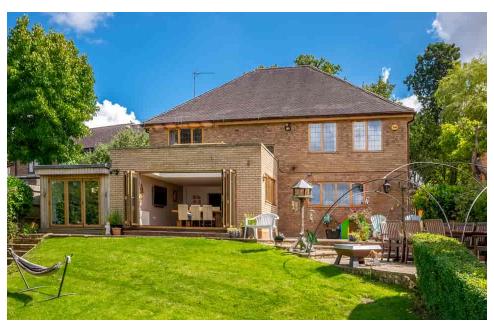

The rear garden is very well maintained with a large patio area perfectly situated to enjoy the long summer evenings and views over the countryside. At the bottom of the garden is a pool house with a swimspa while to the side of the house is a self contained office, perfect for working from home.