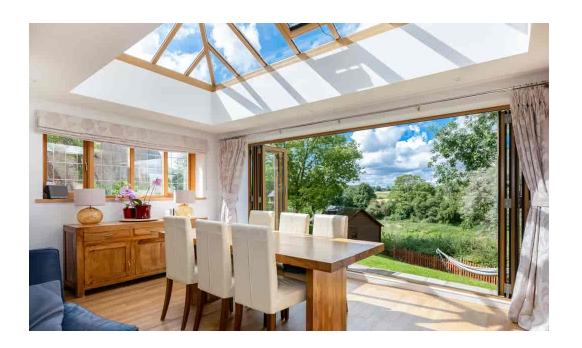

From the entrance hallway are doors leading to the ground floor accommodation, all of which has attractive Amtico flooring. To the front of the house is a good sized sitting room with double doors leading into the large dining / family room on the rear. Having been extended, this room offers plenty of natural light with large bi fold doors and an orangery style roof light. The kitchen is fully fitted with plenty of cupboard space and attractive granite worktops plus a door leading into a good sized utility room with a stable door to the side aspect and a pedestrian door leading into the double garage.