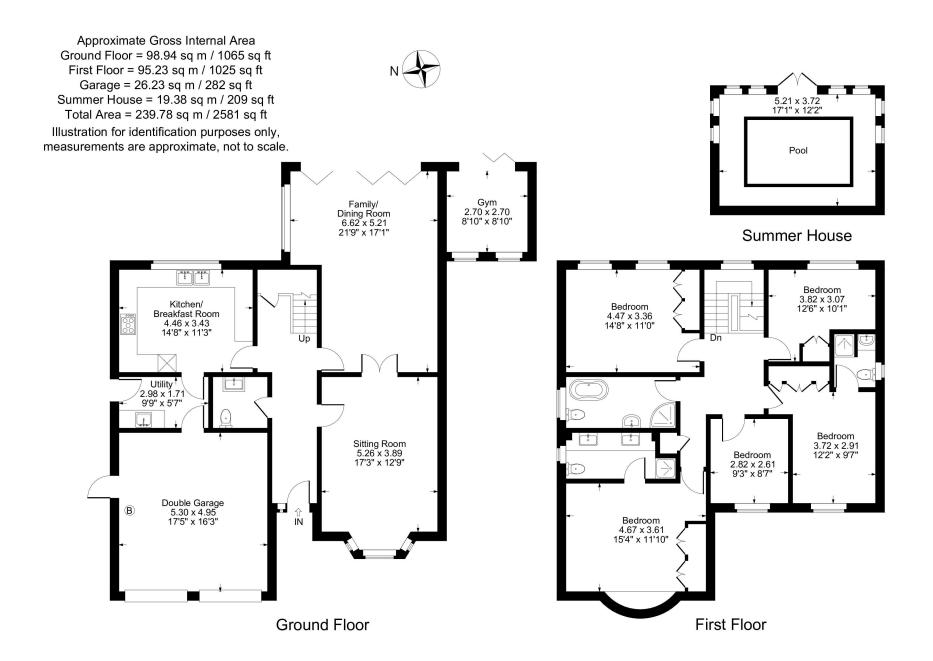

From the entrance hallway are doors leading to the ground floor accommodation, all of which has attractive Amtico flooring. To the front of the house is a good sized sitting room with double doors leading into the large dining / family room on the rear. Having been extended, this room offers plenty of natural light with large bi fold doors and an orangery style roof light. The kitchen is fully fitted with plenty of cupboard space and attractive granite worktops plus a door leading into a good sized utility room with a stable door to the side aspect and a pedestrian door leading into the double garage.

To the first floor are five well designed bedrooms, two with en suites and a family bathroom. The family bathroom and en suite to the master bedroom are fitted with attractive Villery & Boch sanitary ware. The loft is a boarded and has power so provides a great space for storage.

The rear garden is very well maintained with a large patio area perfectly situated to enjoy the long summer evenings and views over the countryside. At the bottom of the garden is a pool house with a swimspa while to the side of the house is a self contained office, perfect for working from home.