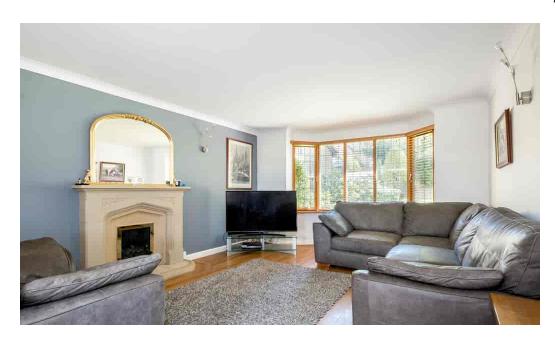

From the entrance hallway are doors leading to the ground floor accommodation, all of which has attractive Amtico flooring. To the front of the house is a good sized sitting room with double doors leading into the large dining / family room on the rear. Having been extended, this room offers plenty of natural light with large bi fold doors and an orangery style roof light. The kitchen is fully fitted with plenty of cupboard space and attractive granite worktops plus a door leading into a good sized utility room with a stable door to the side aspect and a pedestrian door leading into the double garage.