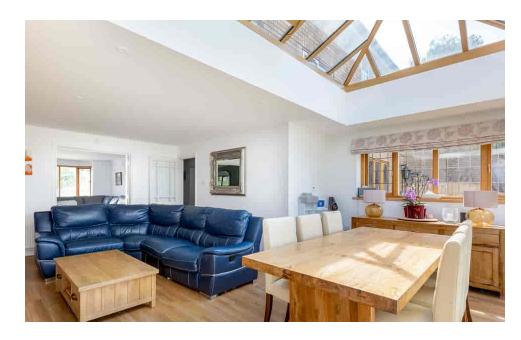

From the entrance hallway are doors leading to the ground floor accommodation, all of which has attractive Amtico flooring. To the front of the house is a good sized sitting room with double doors leading into the large dining / family room on the rear. Having been extended, this room offers plenty of natural light with large bi fold doors and an orangery style roof light. The kitchen is fully fitted with plenty of cupboard space and attractive granite worktops plus a door leading into a good sized utility room with a stable door to the side aspect and a pedestrian door leading into the double garage.