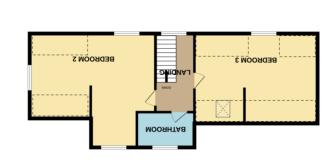

# First Floor Landing

Front aspect double glazed window, wood effect laminate flooring, access to all Bedrooms Two, Three and Bathroom.

## Bedroom Two

6.01m x 5.42m (19' 9" x 17' 9") Max. Very spacious room, front side and rear aspect double glazed windows offering a triple aspect, radiator, power points, part sloped ceilings, two ceiling light points.

## Bedroom Three

 $5.91\text{m} \times 4.29\text{m}$  (19' 5"  $\times$  14' 1") Very spacious room, front and rear aspect double glazed windows, radiator, power points, storage in eaves.

## Bathroom

2.73m x 1.65m (8' 11" x 5' 5") Panelled bath with pillar taps, tiled surround, pedestal wash hand basin with pillar taps, close coupled WC, rear aspect frosted double glazed window, chrome heated towel rail, tiled floor.