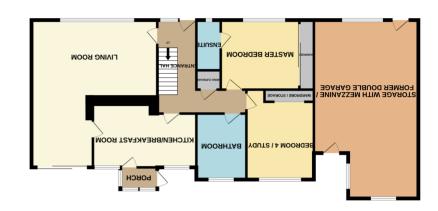

# Entrance

Via front aspect double glazed door.

## **Entrance Hall**

Stairs leading to the first floor accommodation, inset to ceiling spot lights, radiator, wood effect laminate flooring, power points, access to all principal rooms, door to a storage cupboard/airing cupboard housing a pre-lagged hot water cylinder and slatted shalving.

## Living Room/Dining Room

 $5.97 \text{m} \times 3.63 \text{m} (19' 7" \times 11' 11")$  L-Shaped spacious room, front aspect double glazed window, smooth plastered ceiling, inset to ceiling light points, various wall light points, TV point, rear aspect sliding double glazed patio doors giving access through to the Rear Garden, door to Kitchen/Breakfast Room.

## Kitchen/Breakfast Room

4.90m x 2.99m (16′ 1″ x 9′ 10″) Max. A good range of matching wall mounted and base units with granite work surfaces over, countersunk sink unit with mixer tap, inset hob with built in oven beneath and stainless steel extractor hood over, space for American style fridge freezer, space for washing machine, space for dishwasher, rear aspect double glazed window, two ceiling light points, further rear aspect double glazed window, door to the Rear Porch.

#### Rear Porch

 $\label{thm:construction} \mbox{UPVC double glazed construction, giving access through to the Rear Garden.}$ 

#### Bedroom One

 $4.43\text{m} \times 3.32\text{m}$  (14' 6"  $\times$  10' 11") Front aspect double glazed window, radiator, power points, ceiling light point, wall to wall fitted three door sliding door wardrobe providing ample hanging space and shelving for storage, door to En-Suite.

## Bedroom Four/Study

4.23m x 3.11m (13' 11" x 10' 2") Rear aspect double glazed window, power points, radiator.

# Ground Floor Bathroom/Shower Room

 $3.07 \mathrm{m} \times 2.36 \mathrm{m}$  (10' 1" x 7' 9") Large polished tiled floor, WC with concealed cistern, sink unit with cupboards beneath, mixer tap, under a fitted mirror, bath with mixer tap, tiled surround, rear aspect double glazed window, radiator, smooth plastered ceiling, inset to ceiling spot lights, oversized walk in shower cubicle with a thermostatic shower unit.

## Storage Room

Mezzanine, front aspect double glazed door, front aspect double glazed window, rear aspect door giving access to the Rear Garden, side aspect window, ample power points. This can be easily converted back to a Garage to house a vehicle if preferred.