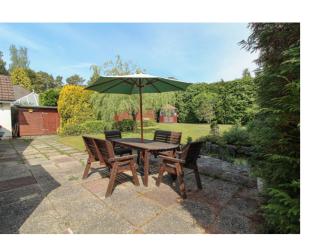

## Rear Garden

Impressive Rear Garden and is a real feature of this property being of a very good size and offering a good degree of privacy, substantial patio area, the remainder is laid to a shaped lawn which is enclosed by mature hedges, inset pond, large timber framed shed to remain, Summer House to remain.