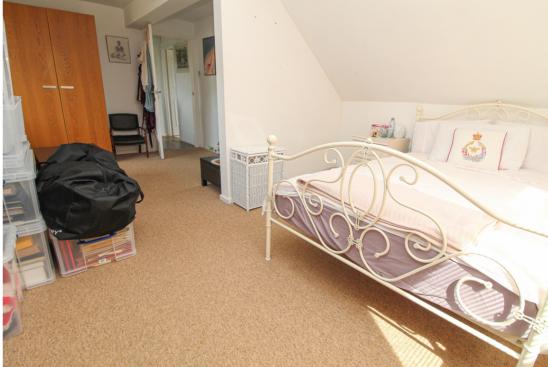

## Bedroom Two

6.01m x 5.42m (19' 9" x 17' 9") Max. Very spacious room, front side and rear aspect double glazed windows offering a triple aspect, radiator, power points, part sloped ceilings, two ceiling light points.

## Bedroom Three

 $5.91\text{m} \times 4.29\text{m}$  (19' 5"  $\times$  14' 1") Very spacious room, front and rear aspect double glazed windows, radiator, power points, storage in eaves.