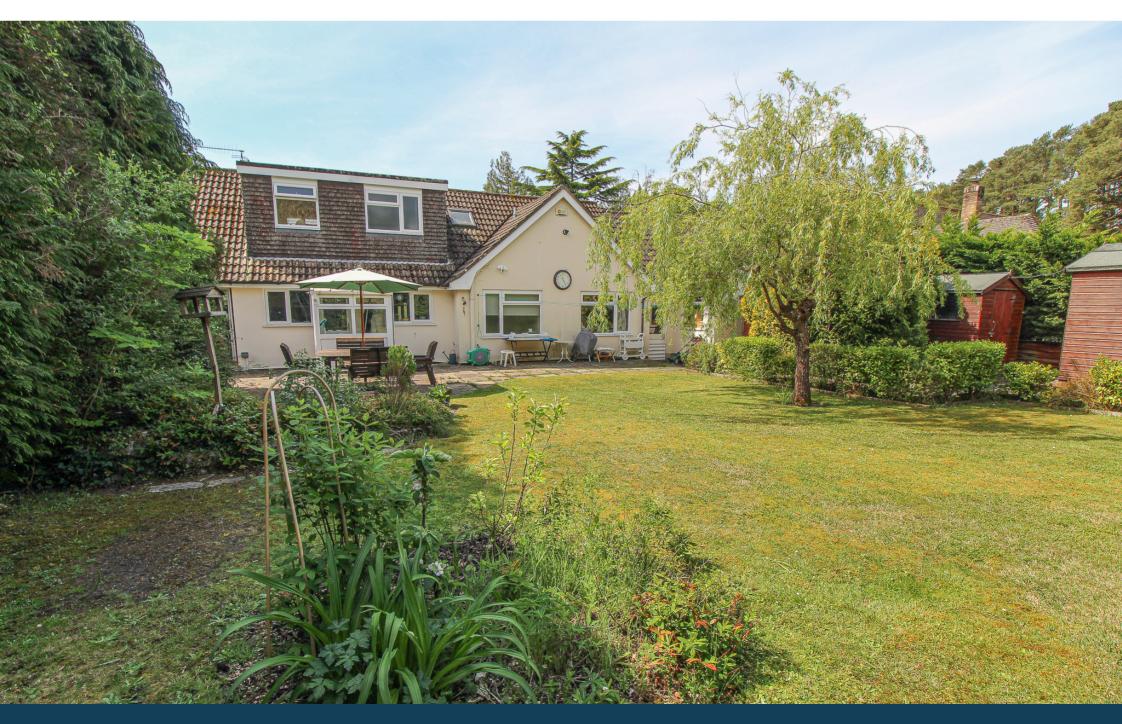

## Outside Front

This property offers very good frontage and privacy with a shaped tarmac driveway providing ample off road parking for numerous vehicles, adjacent to the parking area is a shaped section of lawn, raised shrub boarders, enclosed by hedging for seclusion. On the left hand side of the property is a large Storage Room (previously a Garage).

## Rear Garden

Impressive Rear Garden and is a real feature of this property being of a very good size and offering a good degree of privacy, substantial patio area, the remainder is laid to a shaped lawn which is enclosed by mature hedges, inset pond, large timber framed shed to remain, Summer House to remain.