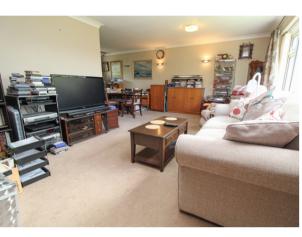

## Living Room/Dining Room

 $5.97 \text{m} \times 3.63 \text{m} (19' 7" \times 11' 11")$  L-Shaped spacious room, front aspect double glazed window, smooth plastered ceiling, inset to ceiling light points, various wall light points, TV point, rear aspect sliding double glazed patio doors giving access through to the Rear Garden, door to Kitchen/Breakfast Room.