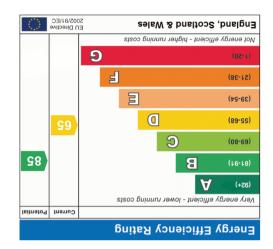

01202 143611

# EAEBLL HOWES

white seeks without hat seek on the school seeks of the s





1ST FLOOR

GROUND FLOOR











# Entrance

Via front aspect double glazed door.

## **Entrance Hall**

Stairs leading to the first floor accommodation, inset to ceiling spot lights, radiator, wood effect laminate flooring, power points, access to all principal rooms, door to a storage cupboard/airing cupboard housing a pre-lagged hot water cylinder and slatted shalving.

## Living Room/Dining Room

 $5.97 \text{m} \times 3.63 \text{m} (19' 7" \times 11' 11")$  L-Shaped spacious room, front aspect double glazed window, smooth plastered ceiling, inset to ceiling light points, various wall light points, TV point, rear aspect sliding double glazed patio doors giving access through to the Rear Garden, door to Kitchen/Breakfast Room.

## Kitchen/Breakfast Room

4.90m x 2.99m (16′ 1″ x 9′ 10″) Max. A good range of ma