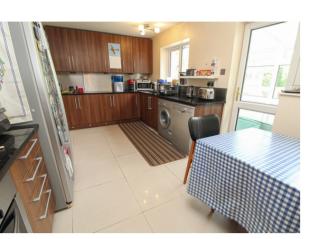

## Kitchen/Breakfast Room

4.90m x 2.99m (16′ 1″ x 9′ 10″) Max. A good range of matching wall mounted and base units with granite work surfaces over, countersunk sink unit with mixer tap, inset hob with built in oven beneath and stainless steel extractor hood over, space for American style fridge freezer, space for washing machine, space for dishwasher, rear aspect double glazed window, two ceiling light points, further rear aspect double glazed window, door to the Rear Porch.