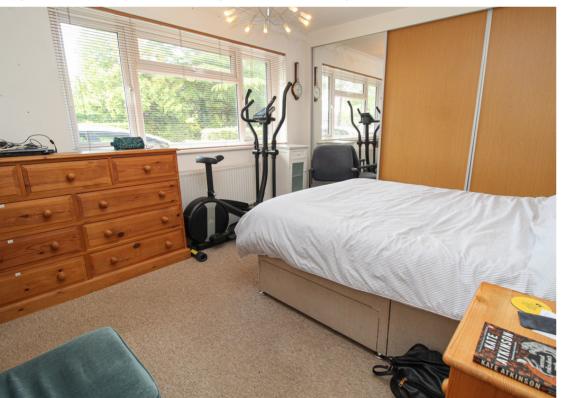

#### Bedroom One

 $4.43\text{m} \times 3.32\text{m}$  (14' 6"  $\times$  10' 11") Front aspect double glazed window, radiator, power points, ceiling light point, wall to wall fitted three door sliding door wardrobe providing ample hanging space and shelving for storage, door to En-Suite.