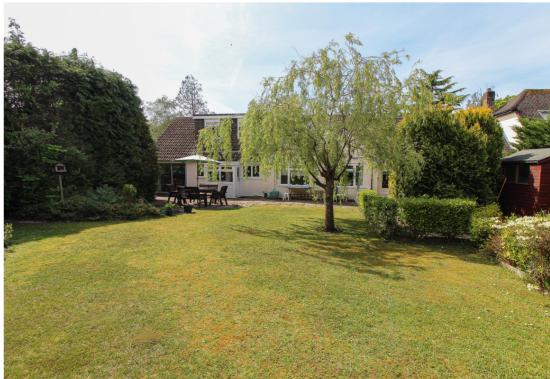

## Rear Garden

Impressive Rear Garden and is a real feature of this property being of a very good size and offering a good degree of privacy, substantial patio area, the remainder is laid to a shaped lawn which is enclosed by mature hedges, inset pond, large timber framed shed to remain, Summer House to remain.