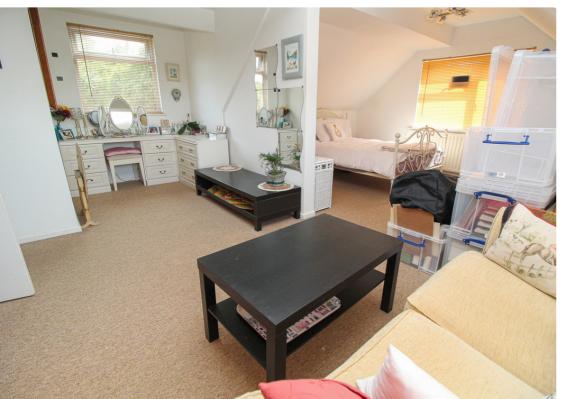

## Bedroom Two

6.01m x 5.42m (19' 9" x 17' 9") Max. Very spacious room, front side and rear aspect double glazed windows offering a triple aspect, radiator, power points, part sloped ceilings, two ceiling light points.

## Bedroom Three

 $5.91\text{m} \times 4.29\text{m}$  (19' 5"  $\times$  14' 1") Very spacious room, front and rear aspect double glazed windows, radiator, power points, storage in eaves.