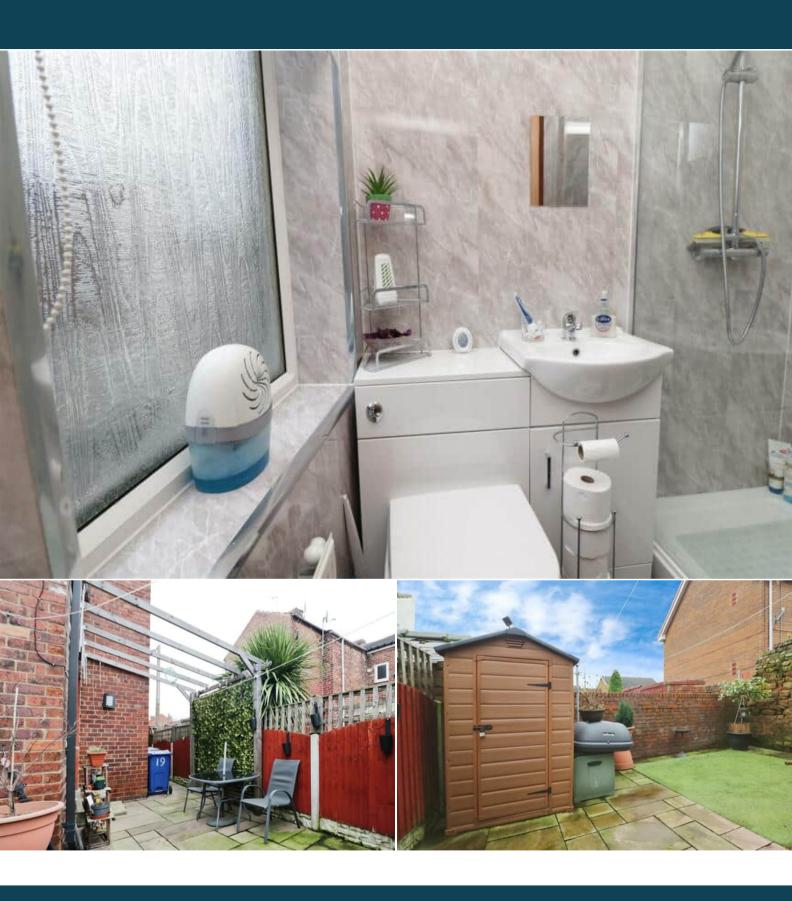

The council tax band is A.

The interior of this beautifully presented property comprises a spacious living room, dining room and fitted kitchen area on the ground floor. The first floor consists of 2 bedrooms and the family bathroom. The exterior boasts a private rear garden, perfect for enjoying the summer months.