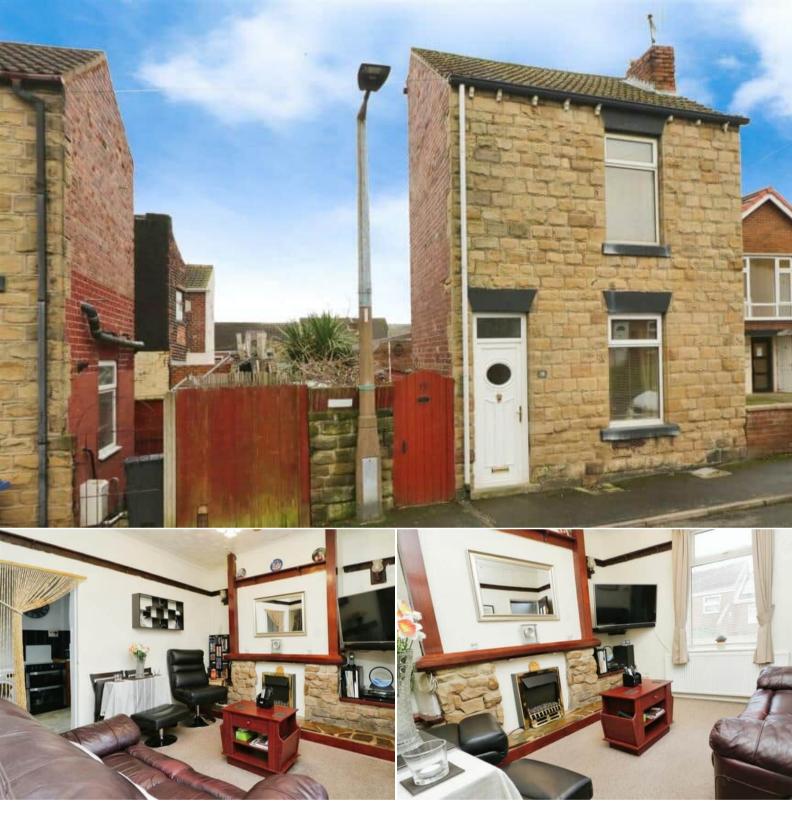

## Crossgate Mexborough

Bettermove are proud to present this 2 bedroom detached house in Mexborough.

The property benefits from double glazing, gas central heating throughout and has parking available via the street outside.

The council tax band is A.

The interior of this beautifully presented property comprises a spacious living room, dining room and fitted kitchen area on the ground floor. The first floor consists of 2 bedrooms and the family bathroom. The exterior boasts a private rear garden, perfect for enjoying the summer months.