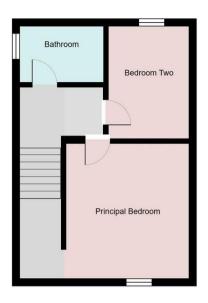

The council tax band is A.

The interior of this beautifully presented property comprises a spacious living room, dining room and fitted kitchen area on the ground floor. The first floor consists of 2 bedrooms and the family bathroom. The exterior boasts a private rear garden, perfect for enjoying the summer months.