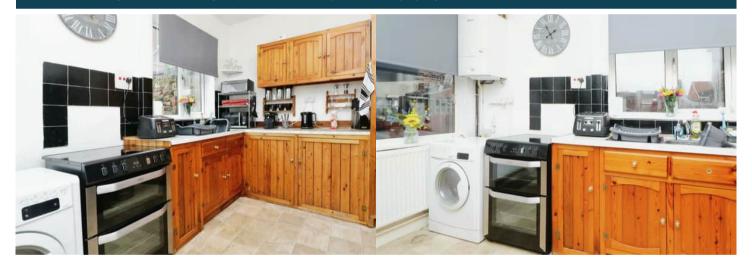

The council tax band is A.

The interior of this beautifully presented property comprises a spacious living room, dining room and fitted kitchen area on the ground floor. The first floor consists of 2 bedrooms and the family bathroom. The exterior boasts a private rear garden, perfect for enjoying the summer months.