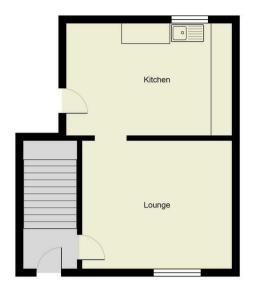

The council tax band is A.

The interior of this beautifully presented property comprises a spacious living room, dining room and fitted kitchen area on the ground floor. The first floor consists of 2 bedrooms and the family bathroom. The exterior boasts a private rear garden, perfect for enjoying the summer months.