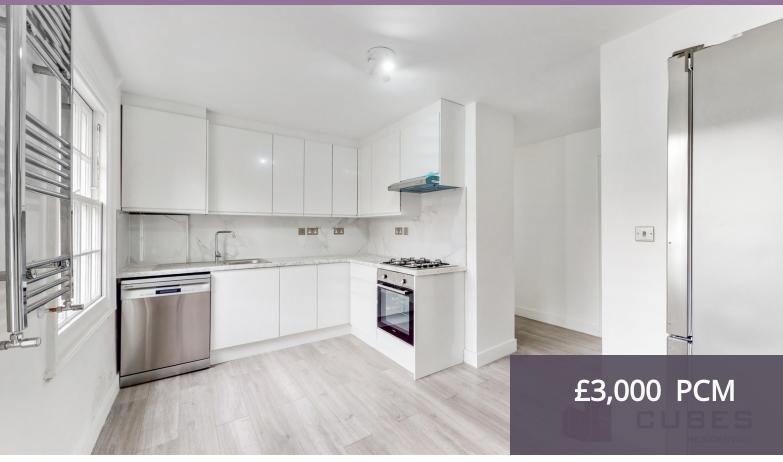

## CORRINGHAM COURT, CORRINGHAM ROAD, LONDON. NW11

- Ground Floor Flat
- Open Plan Kitchen and Diner
- Three Double Bedrooms
- Family Bathroom
- Family Bathroom and Ensuite
- Communcal Garden
- Parking Space
- Hampstead
  Garden Surburb
- Golders Green Station

## **PROPERTY SUMMARY**

A bright and spacious three double bedrooms in a purpose build flat located in Golders Green. This property is based on the Ground Floor, unfurnished, open plan kitchen and diner, seperate recepetion room, one ensuite and one family bathroom with ample of storage space. This property has a communcal garden and one parking space.