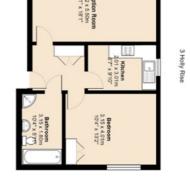

CHAIN FREE, SOLD AS SEEN. Hilton King and Locke are delighted to present this one-bedroom apartment situated in a private gated development. The property is compromised of a living room, double bedroom, kitchen and four-piece suite.

Photographs etc: The photographs show only certain parts of the property as they appeared at the time they were taken. Areas, measurements and distances given are approximate only.

20 Market Place Gerrards Cross Buckinghamshire SL9 9EA

Tel: 01753 480060 2

Total Area: 50.3 m² ... 542 ft² ments are approximate and for display pur