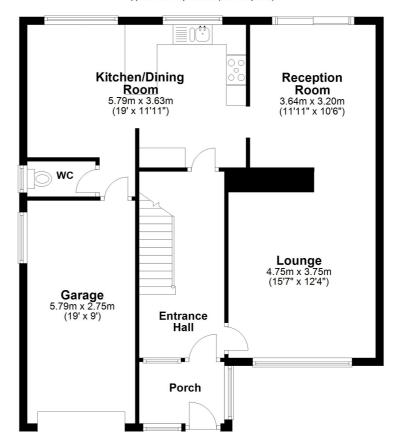

Porch

**Entrance Hall** 

Lounge

15' 7" x 12' 4" (4.75m x 3.76m)

**Reception Two** 

11' 1" x 10' 6" (3.38m x 3.20m)

Kitchen/Dining Room

19' 0" x 11' 11" (5.79m x 3.63m)

W.C

First Floor Landing

**Bedroom One** 

11' 11" x 10' 5" (3.63m x 3.17m)

**Bedroom Two** 

13' 9" x 10' 5" (4.19m x 3.17m)

**Bedroom Three** 

10' 5" x 9' 0" (3.17m x 2.74m)

## Ground Floor

Approx. 85.2 sq. metres (917.1 sq. feet)