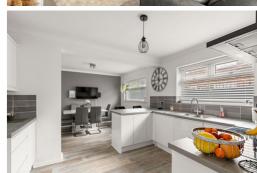

Porch

**Entrance Hall** 

Lounge

15' 7" x 12' 4" (4.75m x 3.76m)

**Reception Two** 

11' 1" x 10' 6" (3.38m x 3.20m)

Kitchen/Dining Room

19' 0" x 11' 11" (5.79m x 3.63m)