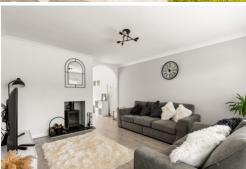

Porch

**Entrance Hall** 

Lounge

15' 7" x 12' 4" (4.75m x 3.76m)

**Reception Two** 

11' 1" x 10' 6" (3.38m x 3.20m)

Kitchen/Dining Room

19' 0" x 11' 11" (5.79m x 3.63m)