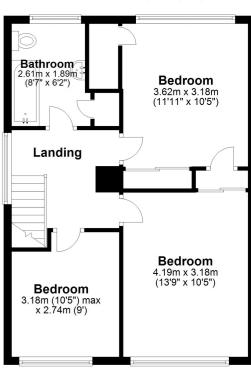

W.C

First Floor Landing

**Bedroom One** 

11' 11" x 10' 5" (3.63m x 3.17m)

**Bedroom Two** 

13' 9" x 10' 5" (4.19m x 3.17m)

**Bedroom Three** 

10' 5" x 9' 0" (3.17m x 2.74m)

**Bathroom** 

8' 7" x 6' 2" (2.62m x 1.88m)

Off Road Parking

Garage

19' 0" x 9' 0" (5.79m x 2.74m)

Rear Garden

## First Floor

Approx. 50.4 sq. metres (542.2 sq. feet)

Whilst every attempt has been made to ensure the accuracy of the floor plan contained here, measurements of doors, windows, rooms and any other items are approximate and no responsibility is taken for any error, omission or mis-statement. This plan is for illustrative purposes only and should be used as such by any prospective purchaser.