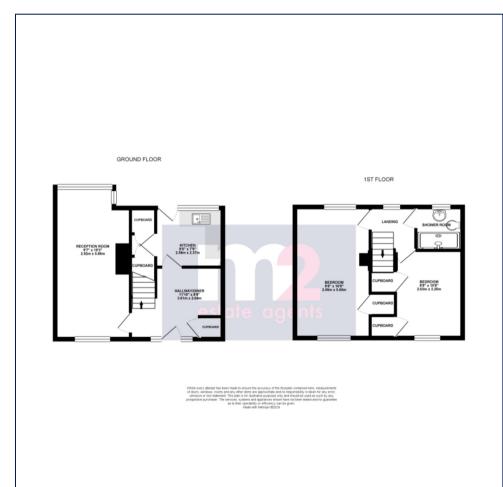

A spacious 2 bed for updating, refitting and redecoration a very short walk to Town Centre shops and bus station with the mainline train station a five minute stroll. A paved forecourt holds a ramp leading to the entrance door. On the ground floor is a 16`(19` max.) x 9 lounge, a spacious dining hall and a kitchen. On the first floor are the two bedrooms and an adapted shower room. To the rear there is a westerley facing level garden enclosed by high fencing. Parking is within communal courtyards. Gas central heating via a combi boiler and full double glazing.