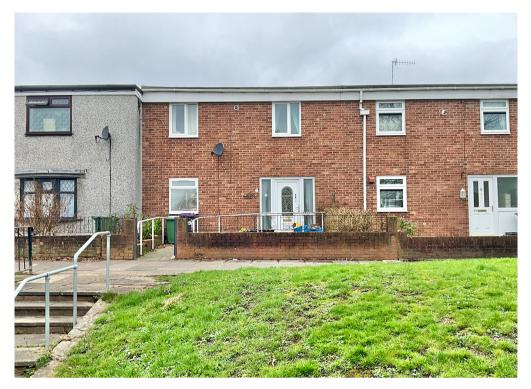

## 23 Pontnewydd Walk, Cwmbran. NP44 1PZ £120,000 Tenure Freehold

- CLOSE TO TOWN CENTRE
- FOR UPDATING AND REFITTING
- MID LINK PROPERTY
- TWO DOUBLE BEDROOMS
- ADAPTED FIRST FLOOR SHOWER ROOM
- 16` LOUNGE
- KITCHEN AND DINING HALL
- FORECOURT AND GENEROUS LEVEL GARDEN
- GREAT INVESTMENT OR FIRST PURCHASE
- NO UPPER CHAIN

A spacious 2 bed for updating, refitting and redecoration a very short walk to Town Centre shops and bus station with the mainline train station a five minute stroll. A paved forecourt holds a ramp leading to the entrance door. On the ground floor is a 16`(19` max.) x 9 lounge, a spacious dining hall and a kitchen. On the first floor are the two bedrooms and an adapted shower room. To the rear there is a westerley facing level garden enclosed by high fencing. Parking is within communal courtyards. Gas central heating via a combi boiler and full double glazing.