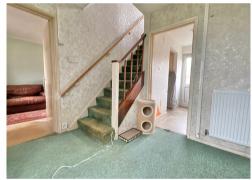

A spacious 2 bed for updating, refitting and redecoration a very short walk to Town Centre shops and bus station with the mainline train station a five minute stroll. A paved forecourt holds a ramp leading to the entrance door. On the ground floor is a 16`(19` max.) x 9 lounge, a spacious dining hall and a kitchen. On the first floor are the two bedrooms and an adapted shower room. To the rear there is a westerley facing level garden enclosed by high fencing. Parking is within communal courtyards. Gas central heating via a combi boiler and full double glazing.