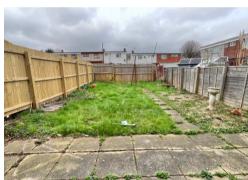

A spacious 2 bed for updating, refitting and redecoration a very short walk to Town Centre shops and bus station with the mainline train station a five minute stroll. A paved forecourt holds a ramp leading to the entrance door. On the ground floor is a 16`(19` max.) x 9 lounge, a spacious dining hall and a kitchen. On the first floor are the two bedrooms and an adapted shower room. To the rear there is a westerley facing level garden enclosed by high fencing. Parking is within communal courtyards. Gas central heating via a combi boiler and full double glazing.