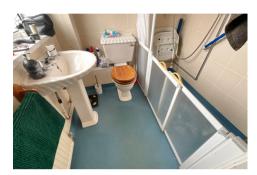

A spacious 2 bed for updating, refitting and redecoration a very short walk to Town Centre shops and bus station with the mainline train station a five minute stroll. A paved forecourt holds a ramp leading to the entrance door. On the ground floor is a 16`(19` max.) x 9 lounge, a spacious dining hall and a kitchen. On the first floor are the two bedrooms and an adapted shower room. To the rear there is a westerley facing level garden enclosed by high fencing. Parking is within communal courtyards. Gas central heating via a combi boiler and full double glazing.