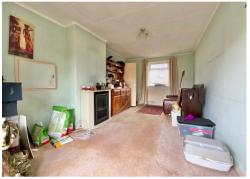

A spacious 2 bed for updating, refitting and redecoration a very short walk to Town Centre shops and bus station with the mainline train station a five minute stroll. A paved forecourt holds a ramp leading to the entrance door. On the ground floor is a 16`(19` max.) x 9 lounge, a spacious dining hall and a kitchen. On the first floor are the two bedrooms and an adapted shower room. To the rear there is a westerley facing level garden enclosed by high fencing. Parking is within communal courtyards. Gas central heating via a combi boiler and full double glazing.