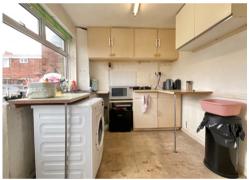

A spacious 2 bed for updating, refitting and redecoration a very short walk to Town Centre shops and bus station with the mainline train station a five minute stroll. A paved forecourt holds a ramp leading to the entrance door. On the ground floor is a 16`(19` max.) x 9 lounge, a spacious dining hall and a kitchen. On the first floor are the two bedrooms and an adapted shower room. To the rear there is a westerley facing level garden enclosed by high fencing. Parking is within communal courtyards. Gas central heating via a combi boiler and full double glazing.