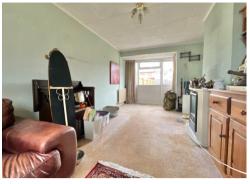

A spacious 2 bed for updating, refitting and redecoration a very short walk to Town Centre shops and bus station with the mainline train station a five minute stroll. A paved forecourt holds a ramp leading to the entrance door. On the ground floor is a 16`(19` max.) x 9 lounge, a spacious dining hall and a kitchen. On the first floor are the two bedrooms and an adapted shower room. To the rear there is a westerley facing level garden enclosed by high fencing. Parking is within communal courtyards. Gas central heating via a combi boiler and full double glazing.