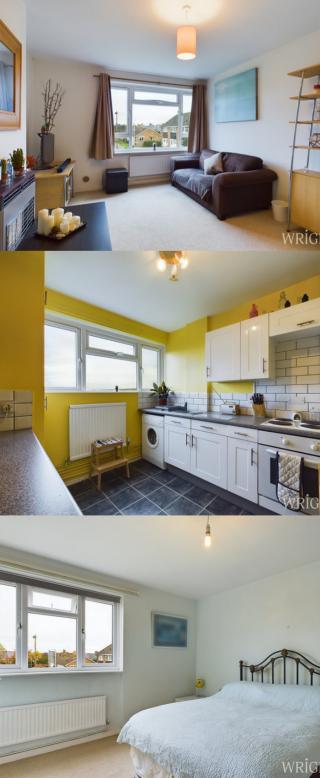

#### Lounge/Diner

11' 5" x 15' 5" (3.48m x 4.70m) Front aspect double glazed window, fitted radiator, wall mounted gas fire.

#### Kitchen

8' 11" x 9' 7" (2.72m x 2.92m) Rear aspect double glazed window overlooking rolling countryside. Range of modern matching wall and base units with worktops over incorporating stainless steel single drainer sink unit with mixer taps, fitted oven and hob, space for further appliances, fitted radiator, built in cupboard, complementary tiling to splashbacks.

#### Bedroom

11' 1" x 11' 9" (3.38m x 3.58m) Front aspect double glazed window, fitted radiator.