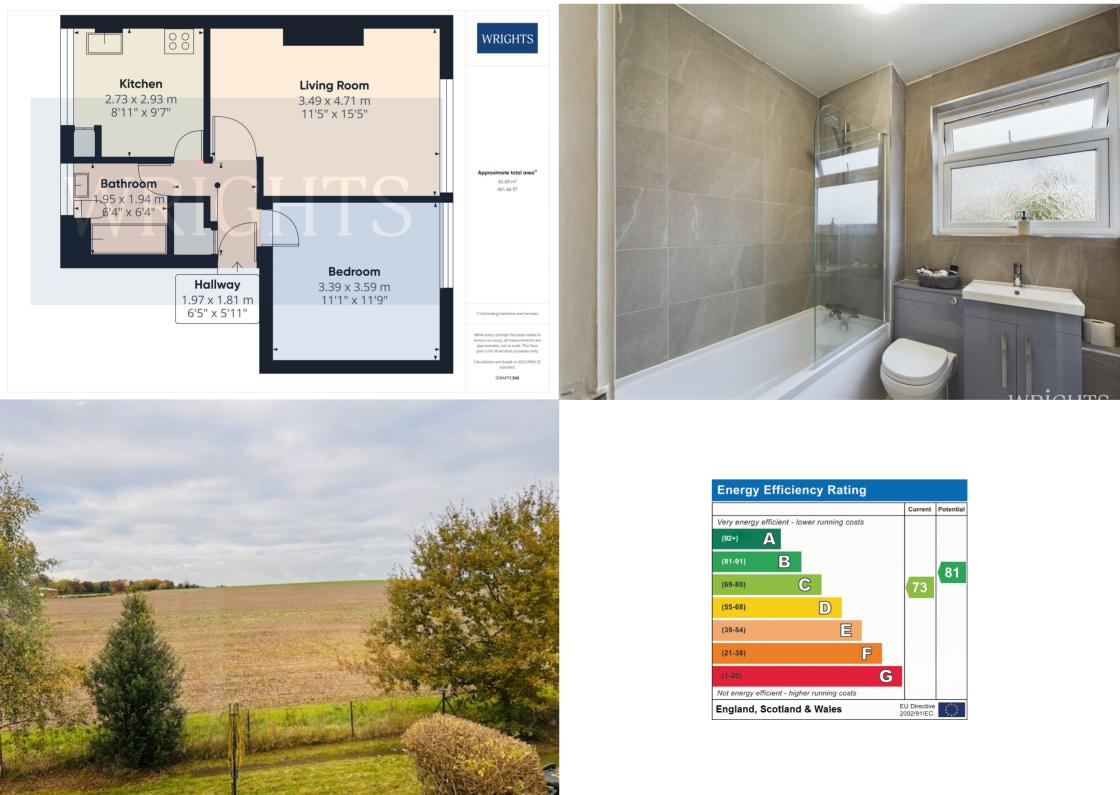

#### Kitchen

8' 11" x 9' 7" (2.72m x 2.92m) Rear aspect double glazed window overlooking rolling countryside. Range of modern matching wall and base units with worktops over incorporating stainless steel single drainer sink unit with mixer taps, fitted oven and hob, space for further appliances, fitted radiator, built in cupboard, complementary tiling to splashbacks.

#### Bedroom

11' 1" x 11' 9" (3.38m x 3.58m) Front aspect double glazed window, fitted radiator.

#### Bathroom

Side aspect double glazed frosted glass window. Three piece bathroom suite comprising panel enclosed bath with hand held shower attachment, wash hand basin with vanity unit, low flush WC. Complementary tiling to splashbacks. Tiled flooring.

### **Agents Notes**

Council Tax Band: B Lease: 87 years remaining Ground Rent - £10.00 per annum Service Charge - £685.17 per annum EPC: C