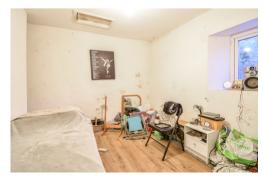

#### Bedroom 1

3.21m x 2.82m (10' 6" x 9' 3") Window to the front, laminate flooring, radiator and a loft hatch.

#### Bedroom 2

3.91m x 2.38m (12' 10" x 7' 10") 3.91m x 2.38m (12' 10" x 7' 10") Window to the front and radiator.