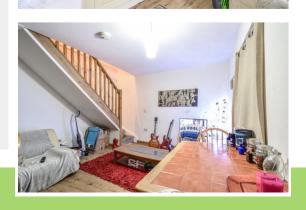

#### Open Plan Living / Kitchen

6.80m x 3.72m (22' 4" x 12' 2") Entered by a composite door, radiator, laminated floor, base and wall units with complimentary work tops and laminate splash backs, single stainless steel sink with drainer, Integrated electric oven and hob with an extractor, wall mounted boiler, two double glazed windows to the front and stairs to the first floor.