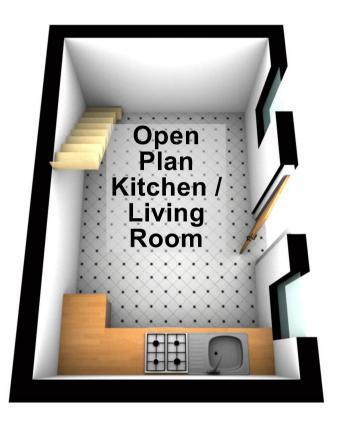

#### **GROUND FLOOR**

#### Open Plan Living / Kitchen

6.80m x 3.72m (22' 4" x 12' 2") Entered by a composite door, radiator, laminated floor, base and wall units with complimentary work tops and laminate splash backs, single stainless steel sink with drainer, Integrated electric oven and hob with an extractor, wall mounted boiler, two double glazed windows to the front and stairs to the first floor.

## **Ground Floor**