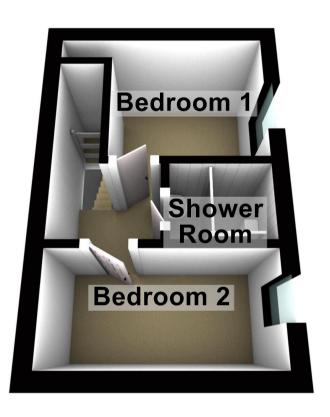

#### FIRST FLOOR

#### Bedroom 1

3.21m x 2.82m (10' 6" x 9' 3") Window to the front, laminate flooring, radiator and a loft hatch.

#### Bedroom 2

3.91m x 2.38m (12' 10" x 7' 10") 3.91m x 2.38m (12' 10" x 7' 10") Window to the front and radiator.

#### **Bathroom**

Shower enclosure, hand washbasin and WC.

## **First Floor**