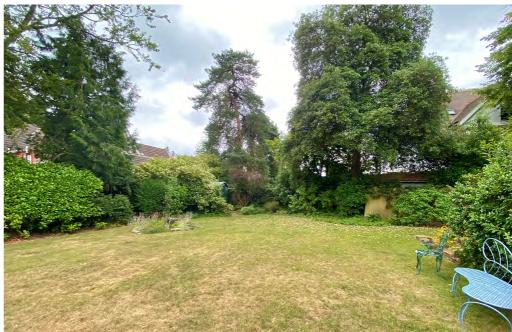

A private enclosed garden area is accessed via the main bedroom through French doors and offers a pleasant patio sun terrace, brick and fence line border – perfect for entertaining. This private space also leads to the communal lawn and locked side gate allowing access to the front of the development and two allocated parking spaces.