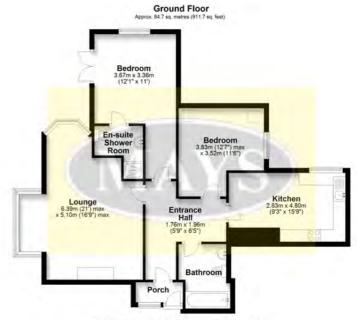

On entry, a private porch leads to an entrance hall with all principal rooms leading off.

A real feature of this apartment is the bright and spacious lounge area offering character details and flexible accommodation. The rest of the apartment comprises of a separate kitchen, two double bedrooms and two bathrooms – one being an ensuite to the main bedroom.

A private enclosed garden area is accessed via the main bedroom through French doors and offers a pleasant patio sun terrace, brick and fence line border – perfect for entertaining. This private space also leads to the communal lawn and locked side gate allowing access to the front of the development and two allocated parking spaces.

Total area: approx. 84.7 sq. metres (911.7 sq. feet)

Boursenuch Energy Floor Plans are provided for fluoristicnicidation purposes only. Not drawn to scale, unless stated and accept no responsibility for any error consistion or mis-attenued. Chineralision sharing are to the nearest 7.5 cm ill alinest. Total approca sensa schom on the plan may include any external terraces, balconies and other external areas. To find out more about Bournerouth Energy please visit www.bournerouthernergy.co.uk (Tel. 01202 50000)