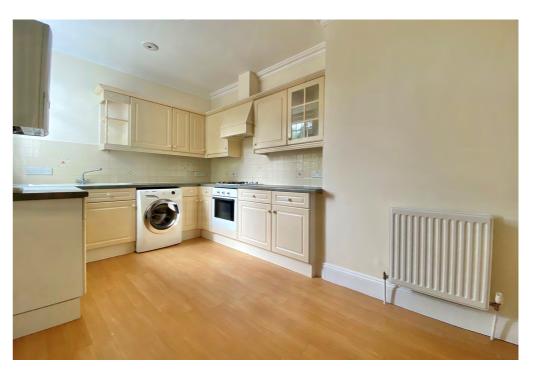

On entry, a private porch leads to an entrance hall with all principal rooms leading off.

A real feature of this apartment is the bright and spacious lounge area offering character details and flexible accommodation. The rest of the apartment comprises of a separate kitchen, two double bedrooms and two bathrooms – one being an ensuite to the main bedroom.