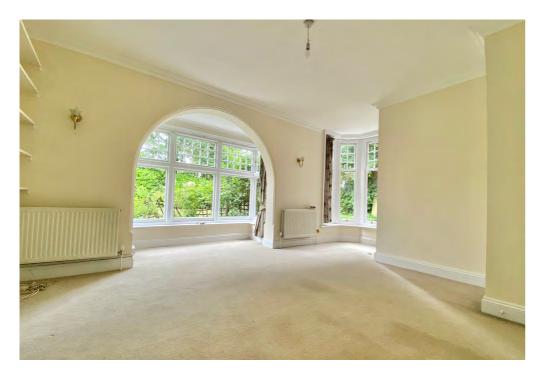

On entry, a private porch leads to an entrance hall with all principal rooms leading off.

A real feature of this apartment is the bright and spacious lounge area offering character details and flexible accommodation. The rest of the apartment comprises of a separate kitchen, two double bedrooms and two bathrooms – one being an ensuite to the main bedroom.