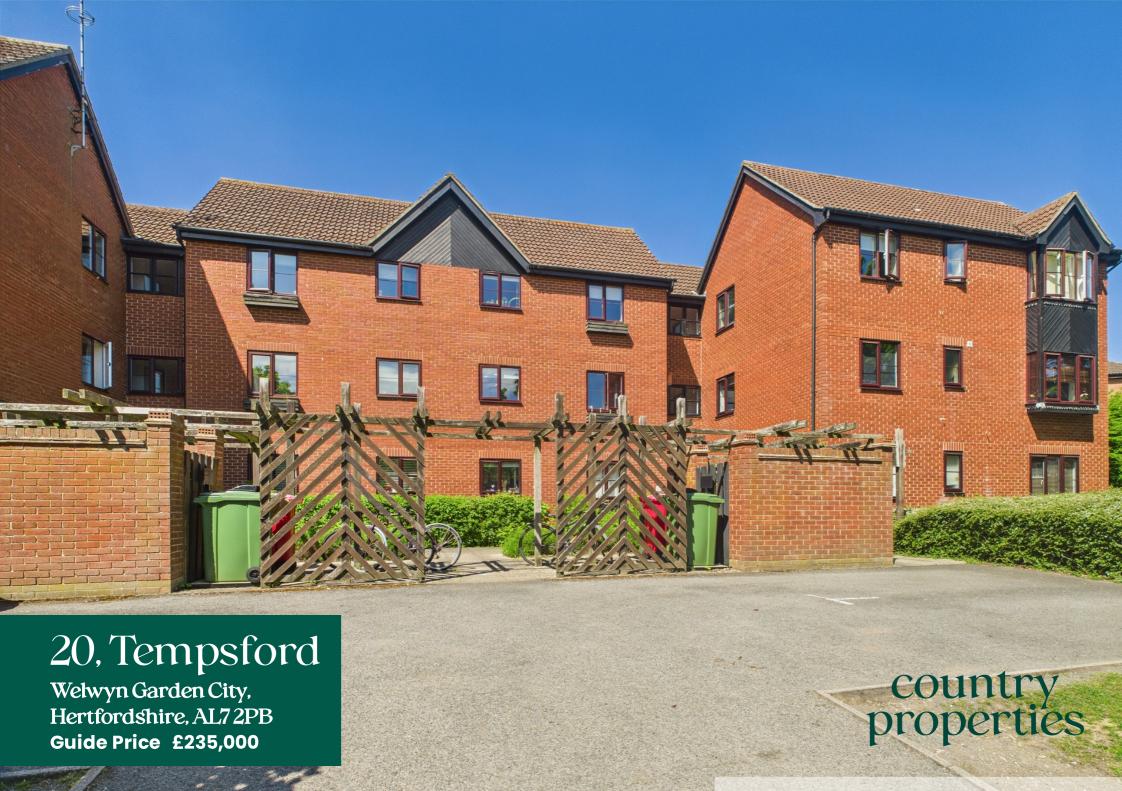

CHAIN FREE!!! An exceptionally well presented ground floor two bed apartment on the popular Panshanger development with a refitted kitchen and bathroom.

- CHAIN FREE!!
- 2 BEDROOM GROUND FLOOR FLAT
- ALLOCATED PARKING FOR 1 CAR
- LEASEHOLD 960 YEARS REMAINING
- POPULAR PANSHANGER LOCATION
- ANNUAL SERVICE CHARGE £2,763.60