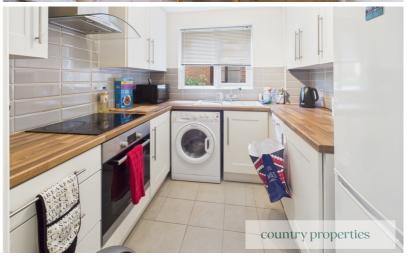

#### Kitchen

Tiled flooring. Wall and floor storage cupboards with white frontage and a selection of integrated appliances including Curry's essential dishwasher, Bosch oven, Hotpoint electric hob with extractor fan over. Space for Fridge/Freezer and Washing machine. Sink basin with chrome mixer tap. Tiled splash back. Double glazed window.