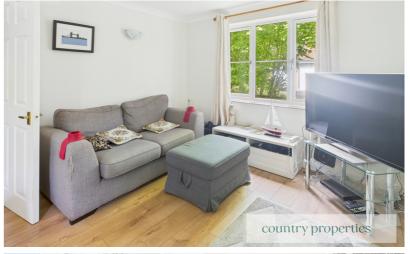

# Living/Diner

Continuation of laminate flooring, Electric radiator, 2 double glazed windows. Tv point and telephone line.