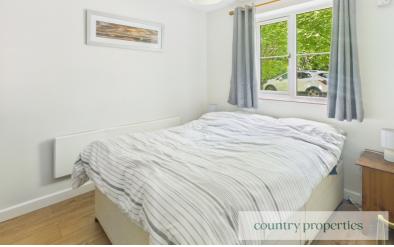

# Bedroom 1

Continuation of laminate Flooring, Large electric radiator. Double glazed window.