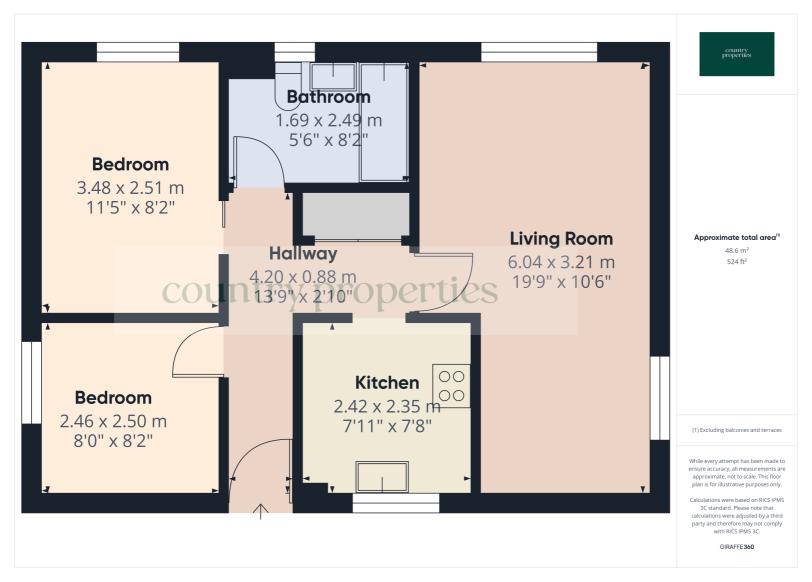

## **Ground Floor**

## Communal Entrance Hall

Carpeted. Solid entrance door with security spy hole leading to the Entrance Hall.

## **Entrance Hall**

An 'L' shaped hall with laminate flooring with doors to all rooms. Open to kitchen, Electric radiator, Intercom, Large double storage cupboard.

# Living/Diner

Continuation of laminate flooring, Electric radiator, 2 double glazed windows. Tv point and telephone line.

#### Kitchen

Tiled flooring. Wall and floor storage cupboards with white frontage and a selection of integrated appliances including Curry's essential dishwasher, Bosch oven, Hotpoint electric hob with extractor fan over. Space for Fridge/Freezer and Washing machine. Sink basin with chrome mixer tap. Tiled splash back. Double glazed window.

# Bathroom

Three piece bathroom suite comprising of low level W/C with dual flush. Low level paneled bath with electric shower and glass shower screen. Sink basin with chrome mixer tap. Wall mounted heated towel rail. Shaver point. Frosted glass double glazed uPVC window.

# Bedroom 1

Continuation of laminate Flooring, Large electric radiator. Double glazed window.

#### Bedroom 2

Continuation of laminate flooring. Double glazed window.