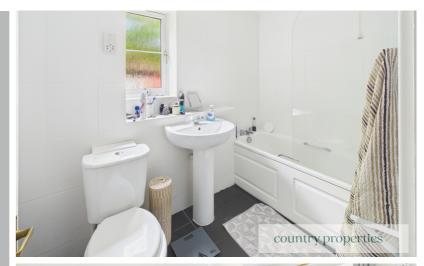

# Bathroom

Three piece bathroom suite comprising of low level W/C with dual flush. Low level paneled bath with electric shower and glass shower screen. Sink basin with chrome mixer tap. Wall mounted heated towel rail. Shaver point. Frosted glass double glazed uPVC window.