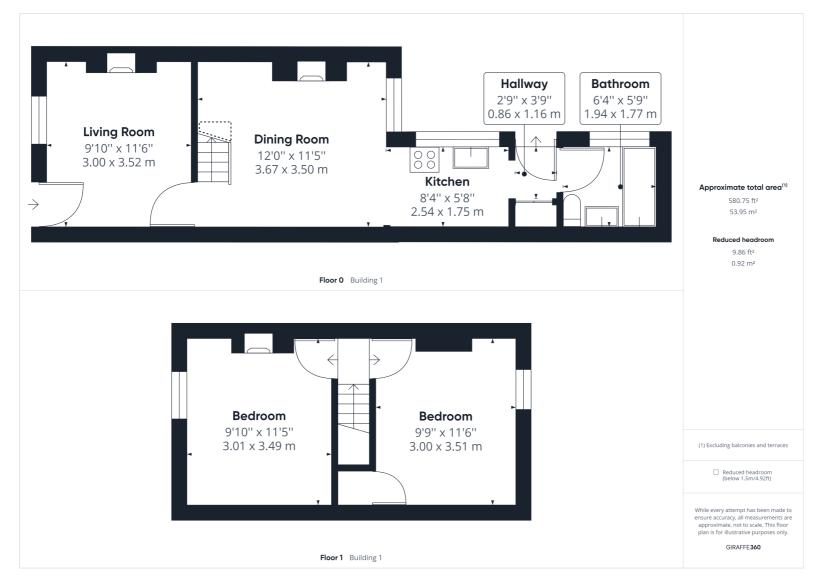

## COUNTRY PROPERTIES

2

A delightful two bedroom cottage situated in a much sought after location providing easy access to the town centre and all its amenities. This charming property currently comprises living room with separate dining room, kitchen and downstairs bathroom with the two bedrooms situated on the first floor. Outside is a low maintenance decked area accessed from the kitchen.

- Two bedroom cottage
- Period and character features
- Sought after location
- Short walk to Hitchin town centre
- Low maintenance decking area
- Chain free
- 1.2 mile, 23 mins walk to Hitchin mainline train station (as per Google maps)
- 0.3 mile, 6 mins walk to Hitchin town centre (as per Google maps)