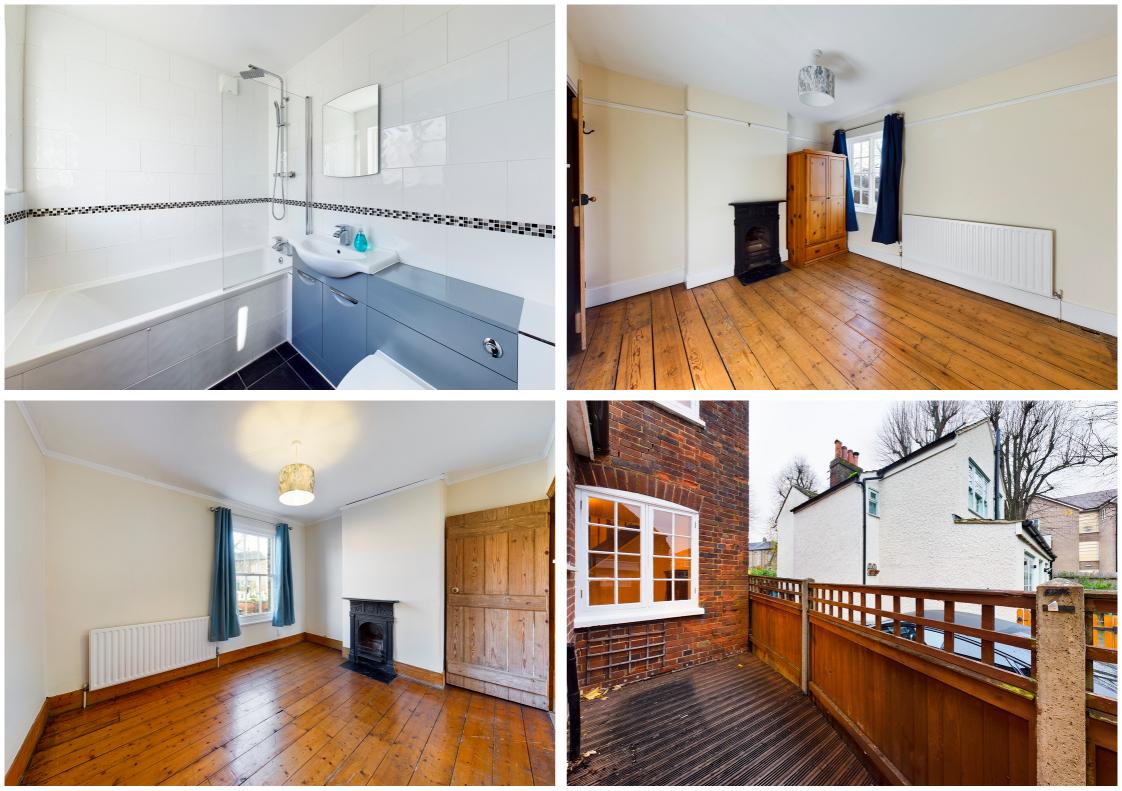

## COUNTRY PROPERTIES

2

A delightful two bedroom cottage situated in a much sought after location providing easy access to the town centre and all its amenities. This charming property currently comprises living room with separate dining room, kitchen and downstairs bathroom with the two bedrooms situated on the first floor. Outside is a low maintenance decked area accessed from the kitchen.

- Two bedroom cottage
- Period and character features
- Sought after location
- Short walk to Hitchin town centre
- Low maintenance decking area
- Chain free
- 1.2 mile, 23 mins walk to Hitchin mainline train station (as per Google maps)
- 0.3 mile, 6 mins walk to Hitchin town centre (as per Google maps)