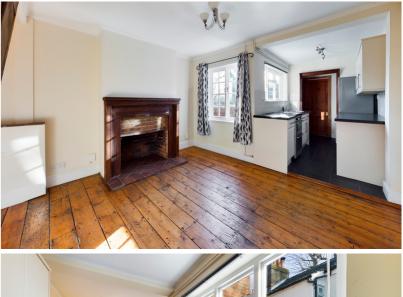

## COUNTRY PROPERTIES

2

A delightful two bedroom cottage situated in a much sought after location providing easy access to the town centre and all its amenities. This charming property currently comprises living room with separate dining room, kitchen and downstairs bathroom with the two bedrooms situated on the first floor. Outside is a low maintenance decked area accessed from the kitchen.

- Two bedroom cottage
- Period and character features
- Sought after location
- Short walk to Hitchin town centre
- Low maintenance decking area
- Chain free
- 1.2 mile, 23 mins walk to Hitchin mainline train station (as per Google maps)
- 0.3 mile, 6 mins walk to Hitchin town centre (as per Google maps)