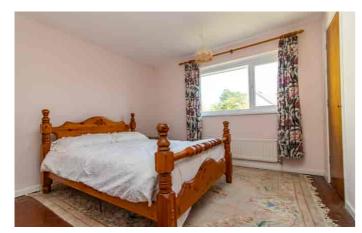

## BEDROOM1

13' 5" x 11' 7" (4.09m x 3.25m) Radiator, UPVC sealed double glazed window, built in wardrobe.

## BEDROOM 2

11' 0" x 10' 8" (3.35m x 3.25m) Radiator, UPVC sealed double glazed window, built in cupboard housing central heating boiler.

## BEDROOM 3

10' 2" x 8' 2" (3.10m x 2.49m) Radiator, UPVC sealed double glazed window, built in cupboard.

## BEDROOM 4 (OFF BEDROOM 3)

14' 6" x 8' 4" (4.42m x 2.54m) Duel aspect UPVC sealed double glazed window, radiator.