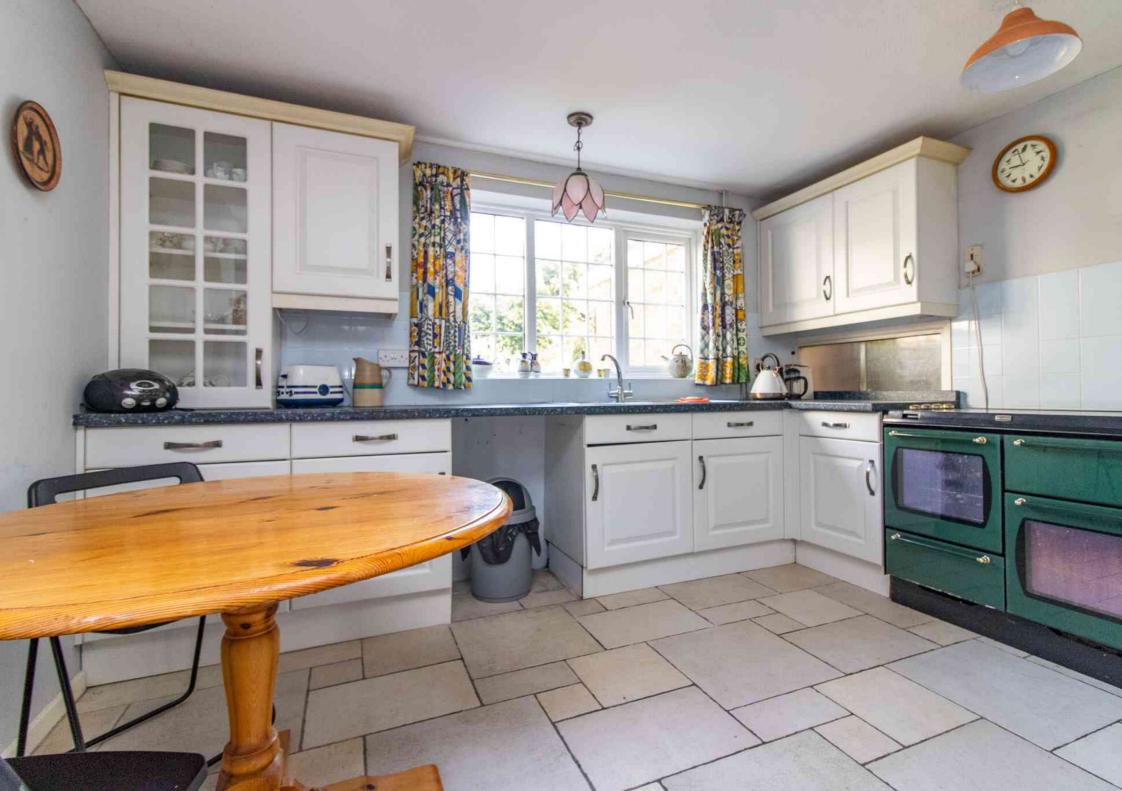

#### KITCHEN/BREAKFAST ROOM

Comprising one and a half bowl sink unit with cupboards under, matching range of base units with work surfaces over, drawers and cupboards under, complementary wall mounted eye level cupboards, UPVC sealed double glazed window overlooking rear garden, plumbing for washing machine, serving hatch, tiled splash backs, UPVC sealed double glazed door to garden.