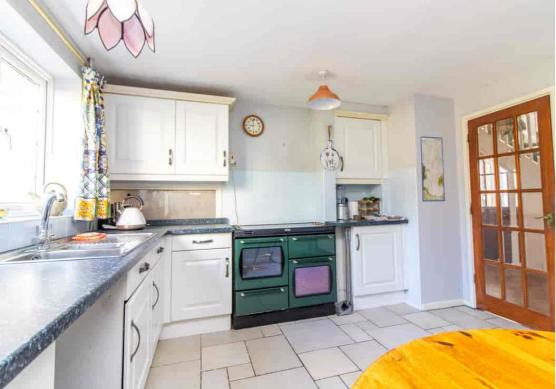

#### KITCHEN/BREAKFAST ROOM

Comprising one and a half bowl sink unit with cupboards under, matching range of base units with work surfaces over, drawers and cupboards under, complementary wall mounted eye level cupboards, UPVC sealed double glazed window overlooking rear garden, plumbing for washing machine, serving hatch, tiled splash backs, UPVC sealed double glazed door to garden.