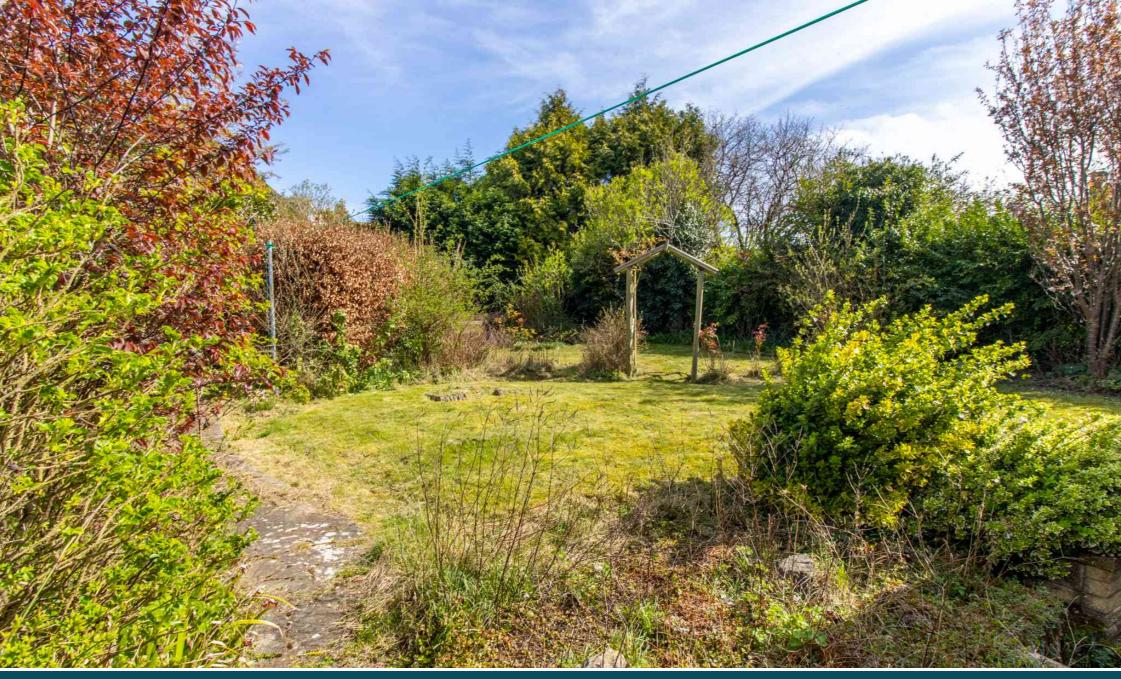

## OUTSIDE

Open plan lawn and evergreen garden to front and graveled driveway providing parking leading to garage with electrically operated roller door. Further established private gardens to rear comprising patio and lawns with evergreen and floral borders and beds. Flagstone pathway leading to rear patio with summer house.