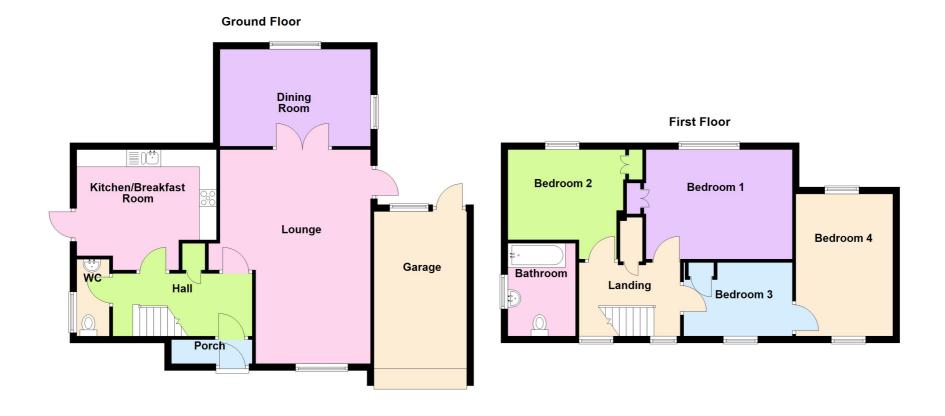

## DETAILED ACCOMMODATION

Hardwood and glazed door leading to;

#### **ENTRANCE PORCH**

Quarry tiled flooring, UPVC sealed double glazed window, hardwood and glazed door leading to;

#### **ENTRANCE HALL**

Parquet flooring, stairs leading to first floor accommodation, cloaks cupboard.

## CLOAKROOM/WC

Low level WC and pedestal wash hand basin, large tiled flooring with inset diamond shaped tiles.

## LOUNGE

18' 6" max x 14' 4" max (5.64m x 4.37m) Parquet flooring, UPVC sealed double glazed window, TV point, UPVC sealed double glazed door to rear garden, double doors leading to;

## **DINING ROOM**

14' 4" x 8' 9" (4.37m x 2.67m) Radiator, duel aspect UPVC sealed double glazed windows.

#### KITCHEN/BREAKFAST ROOM

Comprising one and a half bowl sink unit with cupboards under, matching range of base units with work surfaces over, drawers and cupboards under, complementary wall mounted eye level cupboards, UPVC sealed double glazed window overlooking rear garden, plumbing for washing machine, serving hatch, tiled splash backs, UPVC sealed double glazed door to garden.

#### FIRST FLOOR LANDING

Access to loft space, airing cupboard, UPVC sealed double glazed window.

## BEDROOM1

13' 5" x 11' 7" (4.09m x 3.25m) Radiator, UPVC sealed double glazed window, built in wardrobe.

## BEDROOM 2

11' 0" x 10' 8" (3.35m x 3.25m) Radiator, UPVC sealed double glazed window, built in cupboard housing central heating boiler.

## BEDROOM 3

10' 2" x 8' 2" (3.10m x 2.49m) Radiator, UPVC sealed double glazed window, built in cupboard.

## BEDROOM 4 (OFF BEDROOM 3)

14' 6" x 8' 4" (4.42m x 2.54m) Duel aspect UPVC sealed double glazed window, radiator.

## BATHROOM

 $8^{\prime}$   $8^{\prime\prime}$  x 5  $^{\prime\prime}$  9" (2.64m x 1.75m) Three piece suite comprising paneled bath with shower over, pedestal wash hand basin and low level WC, heated towel rail, UPVC sealed double glazed window.