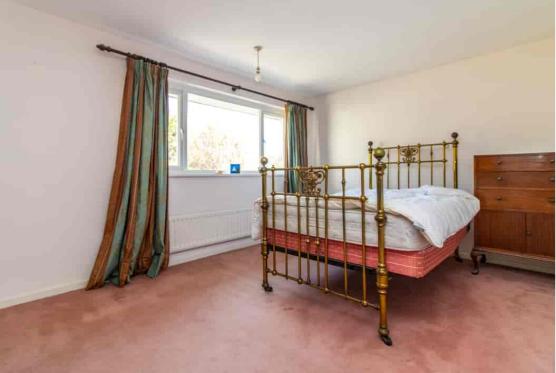

## BEDROOM1

13' 5" x 11' 7" (4.09m x 3.25m) Radiator, UPVC sealed double glazed window, built in wardrobe.

## BEDROOM 2

11' 0" x 10' 8" (3.35m x 3.25m) Radiator, UPVC sealed double glazed window, built in cupboard housing central heating boiler.

## BEDROOM 3

10' 2" x 8' 2" (3.10m x 2.49m) Radiator, UPVC sealed double glazed window, built in cupboard.

## BEDROOM 4 (OFF BEDROOM 3)

14' 6" x 8' 4" (4.42m x 2.54m) Duel aspect UPVC sealed double glazed window, radiator.