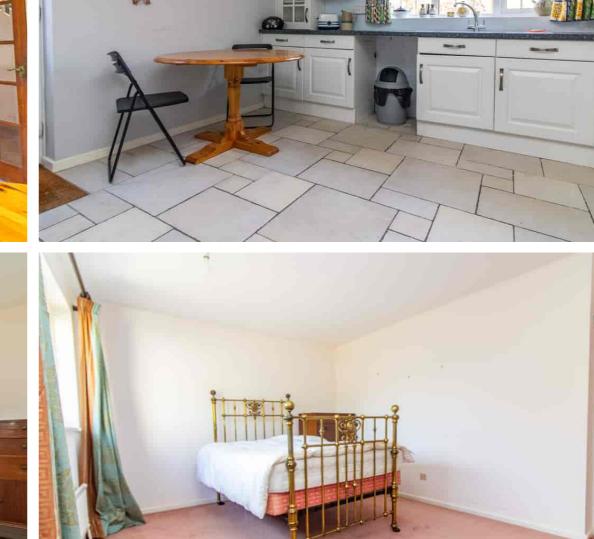

#### KITCHEN/BREAKFAST ROOM

Comprising one and a half bowl sink unit with cupboards under, matching range of base units with work surfaces over, drawers and cupboards under, complementary wall mounted eye level cupboards, UPVC sealed double glazed window overlooking rear garden, plumbing for washing machine, serving hatch, tiled splash backs, UPVC sealed double glazed door to garden.

## BEDROOM1

13' 5" x 11' 7" (4.09m x 3.25m) Radiator, UPVC sealed double glazed window, built in wardrobe.

## BEDROOM 2

11' 0" x 10' 8" (3.35m x 3.25m) Radiator, UPVC sealed double glazed window, built in cupboard housing central heating boiler.

## BEDROOM 3

10' 2" x 8' 2" (3.10m x 2.49m) Radiator, UPVC sealed double glazed window, built in cupboard.

## BEDROOM 4 (OFF BEDROOM 3)

14' 6" x 8' 4" (4.42m x 2.54m) Duel aspect UPVC sealed double glazed window, radiator.