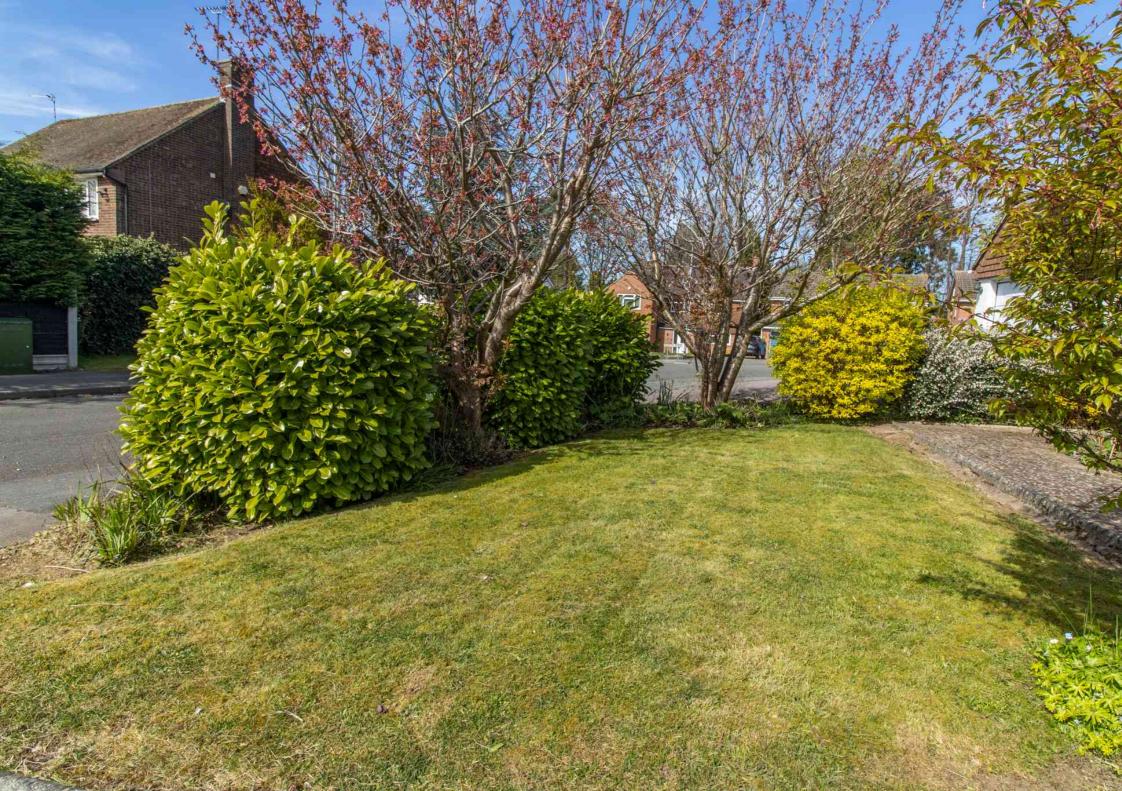

## OUTSIDE

Open plan lawn and evergreen garden to front and graveled driveway providing parking leading to garage with electrically operated roller door. Further established private gardens to rear comprising patio and lawns with evergreen and floral borders and beds. Flagstone pathway leading to rear patio with summer house.