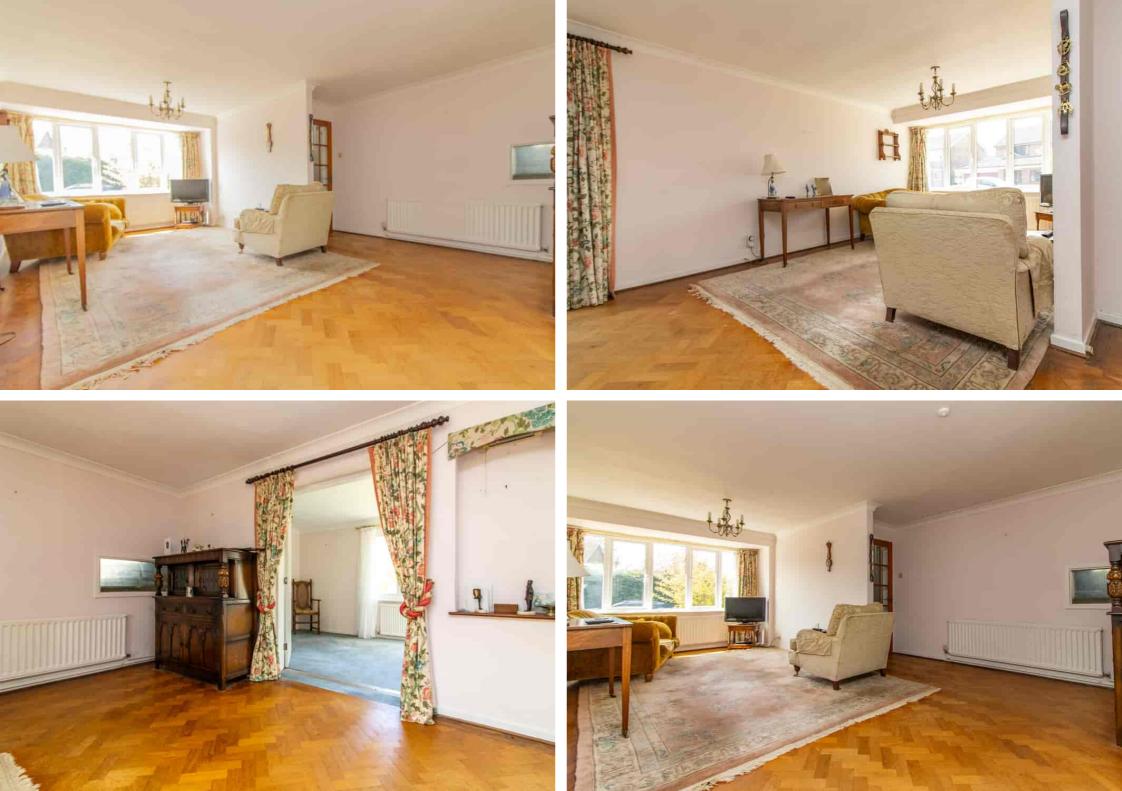

## LOUNGE

18' 6" max x 14' 4" max (5.64m x 4.37m) Parquet flooring, UPVC sealed double glazed window, TV point, UPVC sealed double glazed door to rear garden, double doors leading to;

## **DINING ROOM**

14' 4" x 8' 9" (4.37m x 2.67m) Radiator, duel aspect UPVC sealed double glazed windows.