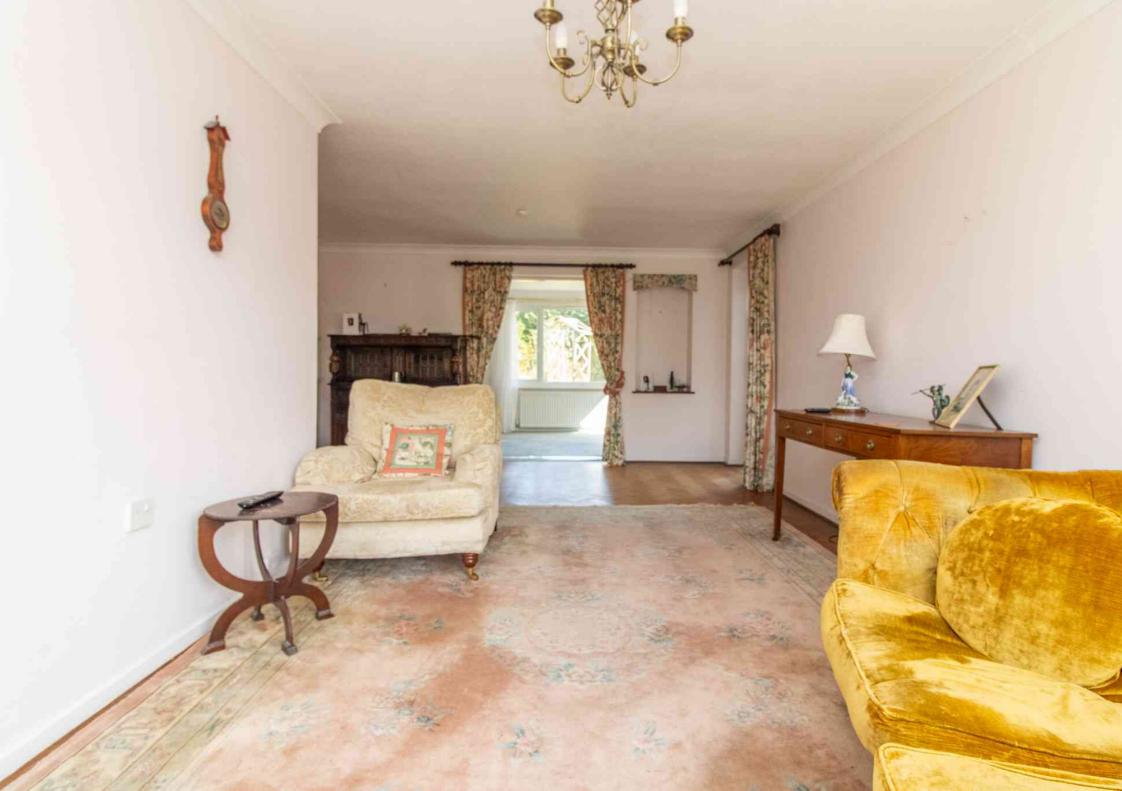

## LOUNGE

18' 6" max x 14' 4" max (5.64m x 4.37m) Parquet flooring, UPVC sealed double glazed window, TV point, UPVC sealed double glazed door to rear garden, double doors leading to;