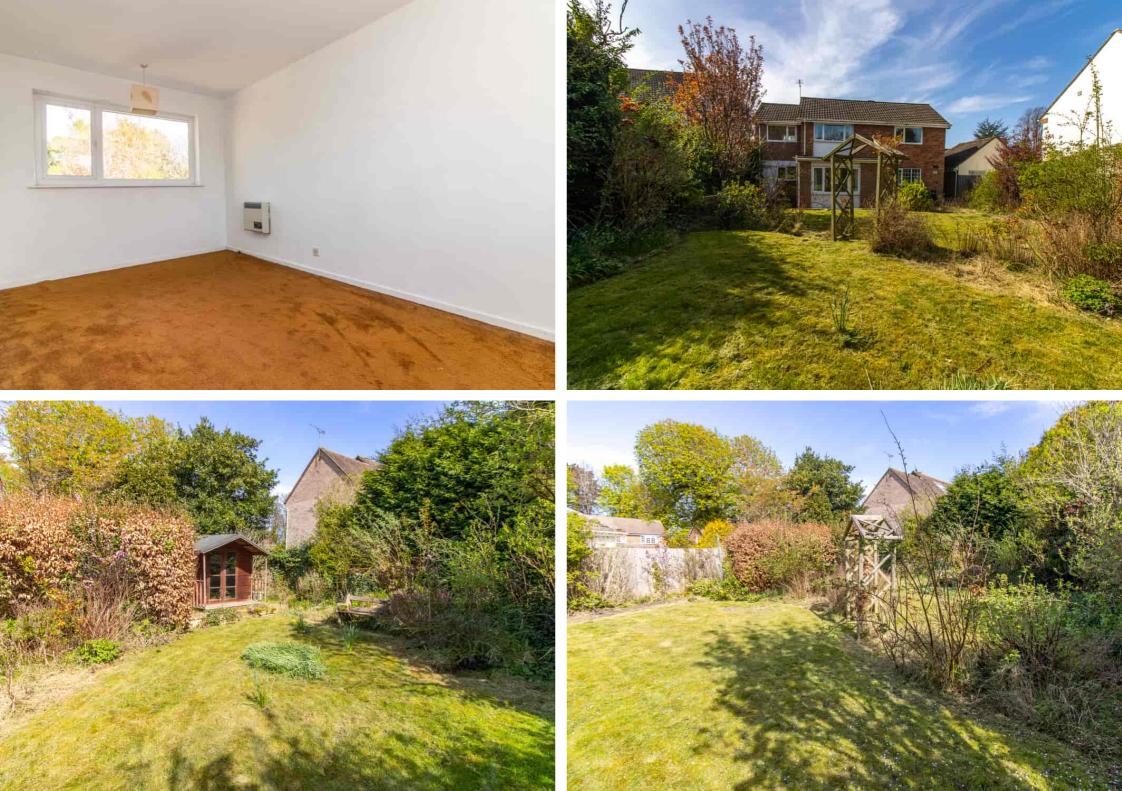

## OUTSIDE

Open plan lawn and evergreen garden to front and graveled driveway providing parking leading to garage with electrically operated roller door. Further established private gardens to rear comprising patio and lawns with evergreen and floral borders and beds. Flagstone pathway leading to rear patio with summer house.