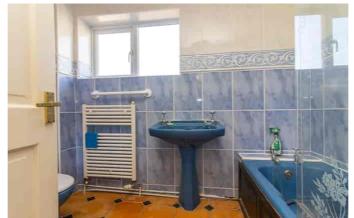

## BATHROOM

 $8^{\prime}$   $8^{\prime\prime}$  x 5  $^{\prime\prime}$  9" (2.64m x 1.75m) Three piece suite comprising paneled bath with shower over, pedestal wash hand basin and low level WC, heated towel rail, UPVC sealed double glazed window.