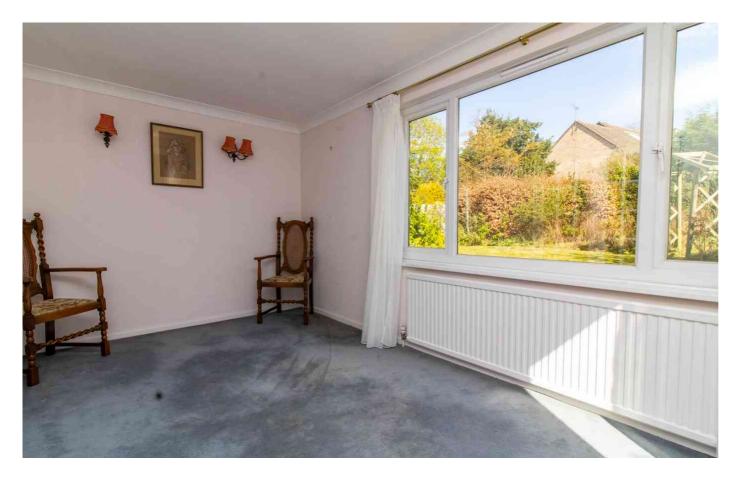

## **DINING ROOM**

14' 4" x 8' 9" (4.37m x 2.67m) Radiator, duel aspect UPVC sealed double glazed windows.