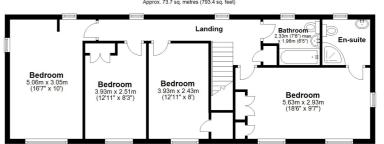

#### First Floor Landing

#### **Bedroom One**

18' 6" x 9' 7" (5.64m x 2.92m)

#### **En-Suite**

W.C

#### **Bedroom Two**

12' 11" x 8' 0" (3.94m x 2.44m)

#### **Bedroom Three**

12' 11" x 8' 3" (3.94m x 2.51m)

#### **Bedroom Four**

16' 7" x 10' 0" (5.05m x 3.05m)

#### Family Bathroom

7' 8" x 6' 5" (2.34m x 1.96m)

## Garage

First Floor Approx. 73.7 sq. metres (793.4 sq. feet)

Total area: approx. 183.1 sq. metres (1970.8 sq. feet)