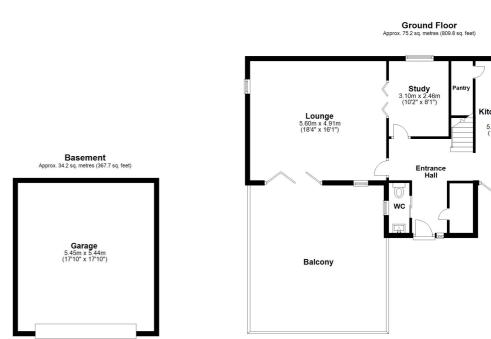

#### **Entrance Hall**

## Lounge

18' 4" x 16' 1" (5.59m x 4.90m)

#### Study/Home Office

10' 2" x 8' 1" (3.10m x 2.46m)

#### Kitchen/Dining Room

18' 2" x 16' 1" (5.54m x 4.90m)

## Off Road Parking

## Garage

First Floor Approx. 73.7 sq. metres (793.4 sq. feet)

Total area: approx. 183.1 sq. metres (1970.8 sq. feet)