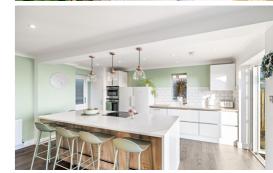

htaking sea views, this property is a true gem. Step inside and be greeted by a spacious lounge with access to a large sun terrace, perfect for enjoying your morning coffee while taking in the panoramic views. The recently renovated kitchen/diner is a chef's dream, with modern appliances and ample space for entertaining guests. Working from home has never been more convenient with a dedicated home office space. Retreat to one of the four bedrooms, including an en-suite master, for peaceful nights of rest. Additional features include solar panels and an electric vehicle charger for added convenience, as well as a double garage for secure parking. Don't miss your chance to make this exceptional property your new forever home in Sandgate's coveted Upper Corniche. Schedule a viewing today!





#### **Entrance Hall**

## Lounge

18' 4" x 16' 1" (5.59m x 4.90m)

#### Study/Home Office

10' 2" x 8' 1" (3.10m x 2.46m)

#### Kitchen/Dining Room

18' 2" x 16' 1" (5.54m x 4.90m)

#### First Floor Landing

#### **Bedroom One**

18' 6" x 9' 7" (5.64m x 2.92m)

#### **En-Suite**

W.C

#### **Bedroom Two**

12' 11" x 8' 0" (3.94m x 2.44m)

#### **Bedroom Three**

12' 11" x 8' 3" (3.94m x 2.51m)

#### **Bedroom Four**

16' 7" x 10' 0" (5.05m x 3.05m)

#### Family Bathroom

7' 8" x 6' 5" (2.34m x 1.96m)

## Off Road Parking

## Garage



First Floor Approx. 73.7 sq. metres (793.4 sq. feet)



Total area: approx. 183.1 sq. metres (1970.8 sq. feet)