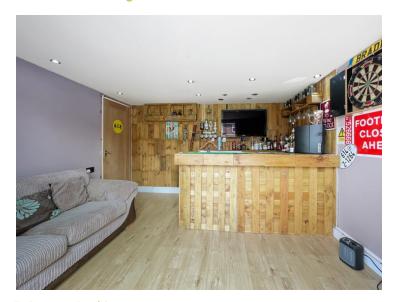

ain, we feel the property presents an ideal purchase for both first time buyers and buy to let investors alike. The internal accommodation comprises an entrance hall that provides access to the first floor, a 20' lounge/diner with a recently fitted gas burning stove, a kitchen/diner with French doors out to the rear garden, two well appointed double bedrooms, and a family bathroom.



Call to view 01376 337400

### Property Details.

#### **Entrance Hall**

#### Lounge/Diner





20' 1" x 12' 4" (6.12m x 3.76m)

#### Kitchen/Breakfast Room



14' 5" x 8' 4" (4.39m x 2.54m)

#### First Floor Landing

#### **Bedroom One**



12' 6" x 10' 0" (3.81m x 3.05m)

#### **Bedroom Two**



9' 9" x 9' 0" (2.97m x 2.74m)

## Property Details.

#### Family Bathroom



Rear Garden



Studio/Outbuilding



**Driveway Parking** 

### Property Details.

#### **Floorplans**



#### Location



We have not carried out a structural survey and the services, appliances and specific fittings have not been tested. All photographs, measurements, floor plans and distances referred to are given as a guide only and should not be relied upon for the purchase of carpets or any other fixtures or fittings. Gardens, roof terraces, balconies and communal gardens as well as tenure and lease details cannot have their accuracy guaranteed for intending purchasers. Lease details, service ground rent (where applicable) are given as a guide only and should be checked and confirmed by your solicitor prior to exchange of contracts.