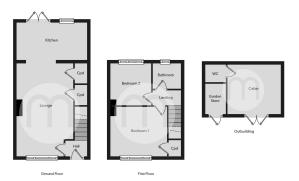

ime buyers and buy to let investors alike. The internal accommodation comprises an entrance hall that provides access to the first floor, a 20' lounge/diner with a recently fitted gas burning stove, a kitchen/diner with French doors out to the rear garden, two well appointed double bedrooms, and a family bathroom.



Call to view 01376 337400

### Property Details.

#### **Entrance Hall**

#### Lounge/Diner





20' 1" x 12' 4" (6.12m x 3.76m)

#### Kitchen/Breakfast Room



14' 5" x 8' 4" (4.39m x 2.54m)

#### First Floor Landing

#### **Bedroom One**



12' 6" x 10' 0" (3.81m x 3.05m)

#### **Bedroom Two**



9' 9" x 9' 0" (2.97m x 2.74m)

## Property Details.

#### Family Bathroom



Rear Garden



Studio/Outbuilding



**Driveway Parking** 

### Property Details.

#### **Floorplans**



#### Location



We have not carried out a structural survey and the services, appliances and specific fittings have not been tested. All photographs, measurements, floor plans and distances referred to are given as a guide only and should not be relied upon for the purchase of carpets or any other fixtures or fittings. Gardens, roof terraces, balconies and communal gardens as well as tenure and lease details cannot have their accuracy guaranteed for intending purchasers. Lease details, service ground rent (where applicable) are given as a guide only and should be checked and confirmed by your solicitor prior to exchange of contracts.