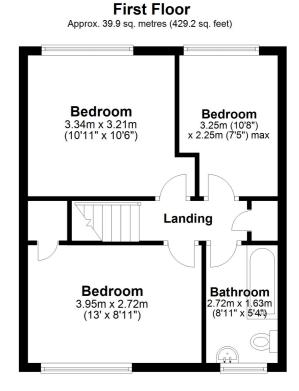

## www.burnapandabel.co.uk

Email folkestone@burnapandabel.co.uk

Phone 01303 258590

www.burnapandabel.co.uk

```
Entrance Hall
Lounge/Diner
18' 8" x 10' 6" (5.69m x 3.20m)
Kitchen
12' 1" x 7' 0" (3.68m x 2.13m)
First Floor Landing
Bedroom One
13' 0" x 8' 11" (3.96m x 2.72m)
Bedroom Two
10' 11" x 10' 6" (3.33m x
3.20m)
Bedroom Three
10' 8" x 7' 5" (3.25m x 2.26m)
Bathroom
8' 11" x 5' 4" (2.72m x 1.63m)
Garage
16' 1" x 8' 7" (4.90m x 2.62m)
Off Road Parking
Rear Garden
```

Whilst every attempt has been made to ensure the accuracy of the floor plan contained here, measurements of doors, windows, rooms and any other items are approximate and no responsibility is taken for any error, omission or mis-statement. This plan is for illustrative purposes only and should be used as such by any prospective purchaser. Plan produced using PlanUp.