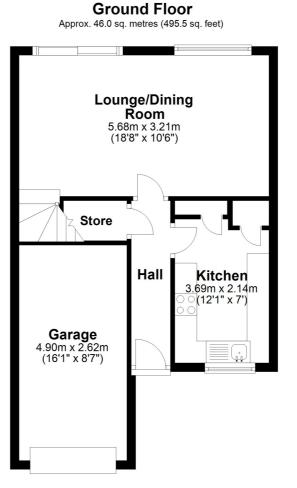

## www.burnapandabel.co.uk

Email folkestone@burnapandabel.co.uk

Phone 01303 258590

www.burnapandabel.co.uk

```
Entrance Hall
Lounge/Diner
18' 8" x 10' 6" (5.69m x 3.20m)
Kitchen
12' 1" x 7' 0" (3.68m x 2.13m)
First Floor Landing
Bedroom One
13' 0" x 8' 11" (3.96m x 2.72m)
Bedroom Two
10' 11" x 10' 6" (3.33m x
3.20m)
Bedroom Three
10' 8" x 7' 5" (3.25m x 2.26m)
Bathroom
8' 11" x 5' 4" (2.72m x 1.63m)
Garage
16' 1" x 8' 7" (4.90m x 2.62m)
Off Road Parking
Rear Garden
```

Whilst every attempt has been made to ensure the accuracy of the floor plan contained here, measurements of doors, windows, rooms and any other items are approximate and no responsibility is taken for any error, omission or mis-statement. This plan is for illustrative purposes only and should be used as such by any prospective purchaser. Plan produced using PlanUp.