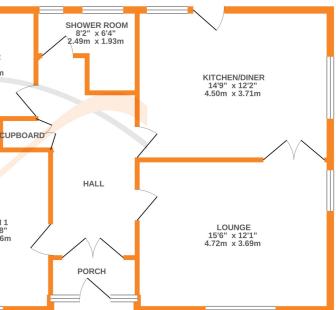

**BEDROOM 2** 9'6" x 8'9" 2.90m x 2.67m WARDROBE GARAGE 15'2" x 9'2" 4.62m x 2.79m BEDROOM 1 12'7" x 11'8" 3.84m x 3.56m

UNDER HOUSE GARAGE

Whilst every attempt has been made to ensure the accuracy of the floorplan contained here, measurements of doors, windows, rooms and any other tems are approximate and no responsibility is taken for any error, omission or mis-statement. This plan is for illustrative purposes only and should be used as such by any prospective purchaser. The services, systems and appliances shown have not been tested and no guarantee as to their operability or efficiency can be given. Made with Metropix C2025

GROUND FLOOR