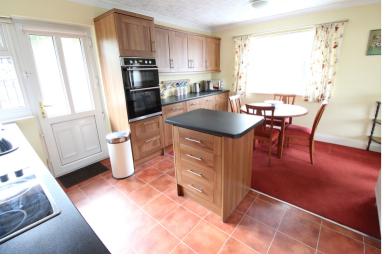

## **FULL DESCRIPTION**

Viewing is essential to fully appreciate this individual two bedroom detached bungalow situated in this popular residential location with excellent access to Keighley town centre. The well presented accommodation comprises of an entrance porch leading into the hallway which has a built in storage cupboard and access to a spacious boarded loft with double glazed window to the side. The spacious lounge has a living flame gas coal effect fire, double glazed windows to both front and side aspect, radiator. The dining kitchen has a range of modern base and wall mounted units, integrated double oven and hob, double glazed windows to both rear and side aspect, double glazed door to the rear. There are two double bedrooms, both having fitted wardrobes. The shower room has a modern three piece suite comprising of a double shower cubicle, WC, wash hand basin, two double glazed windows to the rear. Externally the property has well maintained gardens and patio to front, side and rear, there is a pleasant summer house, driveway and under house garage. Offered for sale with no onward chain, EPC rating is C.