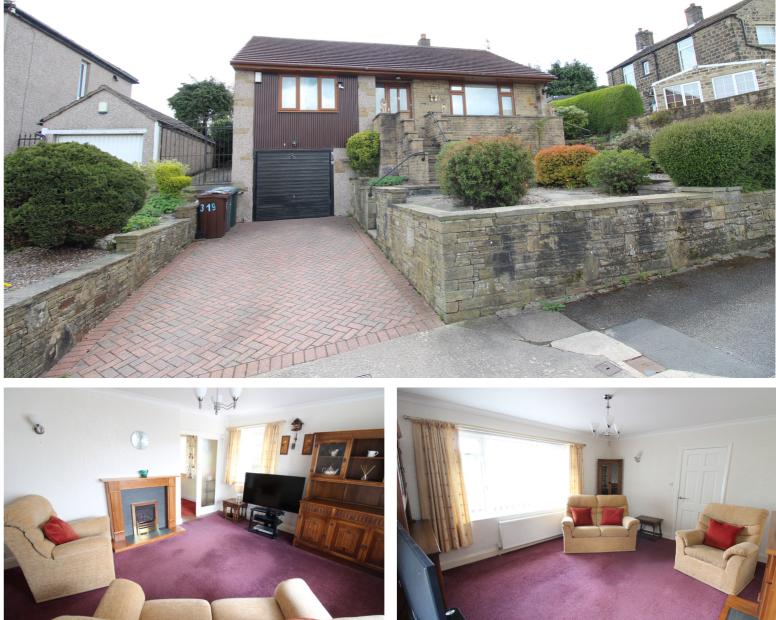

## **SUMMARY**

\*\*A WELL PRESENTED INDIVIDUAL TWO BEDROOM DETACHED BUNGALOW, POPULAR RESIDENTIAL LOCATION WITH EXCELLENT ACCESS TO KEIGHLEY TOWN CENTRE !!\*\* Having modern fitted kitchen & shower room, drive, garage, well maintained gardens with summerhouse - OFFERED FOR SALE WITH NO ONWARD CHAIN!! EPC rating is C.

## **FULL DESCRIPTION**

Viewing is essential to fully appreciate this individual two bedroom detached bungalow situated in this popular residential location with excellent access to Keighley town centre. The well presented accommodation comprises of an entrance porch leading into the hallway which has a built in storage cupboard and access to a spacious boarded loft with double glazed window to the side. The spacious lounge has a living flame gas coal effect fire, double glazed windows to both front and side aspect, radiator. The dining kitchen has a range of modern base and wall mounted units, integrated double oven and hob, double glazed windows to both rear and side aspect, double glazed door to the rear. There are two double bedrooms, both having fitted wardrobes. The shower room has a modern three piece suite comprising of a double shower cubicle, WC, wash hand basin, two double glazed windows to the rear. Externally the property has well maintained gardens and patio to front, side and rear, there is a pleasant summer house, driveway and under house garage. Offered for sale with no onward chain, EPC rating is C.