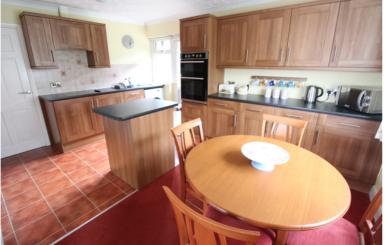

## **FULL DESCRIPTION**

Viewing is essential to fully appreciate this individual two bedroom detached bungalow situated in this popular residential location with excellent access to Keighley town centre. The well presented accommodation comprises of an entrance porch leading into the hallway which has a built in storage cupboard and access to a spacious boarded loft with double glazed window to the side. The spacious lounge has a living flame gas coal effect fire, double glazed windows to both front and side aspect, radiator. The dining kitchen has a range of modern base and wall mounted units, integrated double oven and hob, double glazed windows to both rear and side aspect, double glazed door to the rear. There are two double bedrooms, both having fitted wardrobes. The shower room has a modern three piece suite comprising of a double shower cubicle, WC, wash hand basin, two double glazed windows to the rear. Externally the property has well maintained gardens and patio to front, side and rear, there is a pleasant summer house, driveway and under house garage. Offered for sale with no onward chain, EPC rating is C.