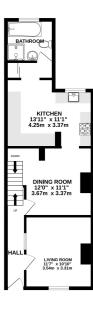

BASEMENT 327 sq.ft. (30.4 sq.m.) approx

1ST FLOOR 393 sq.ft. (36.5 sq.m.) approx GROUND FLOOR 517 sq.ft. (48.0 sq.m.) approx.

2ND FLOOR 283 sq.ft. (26.3 sq.m.) appro

TOTAL FLOOR AREA: 1520 sq.ft. (141.2 sq.m.) approx.

Whilst every attempt has been made to ensure the accuracy of the floorplan contained here, measurements of doors, windows, rooms and any other items are approximate and no responsibility is taken for any error, omission or mis-statement. This plan is for illustrative purposes only and should be used as such by any prospective purchaser. The services, systems and appliances shown have not been tested and no guarantee as to their operability or efficiency can be given.

Made with Metropix ©2024