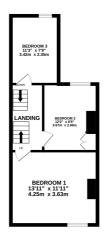

BASEMENT 327 sq.ft. (30.4 sq.m.) approx

1ST FLOOR 393 sq.ft. (36.5 sq.m.) approx GROUND FLOOR 517 sq.ft. (48.0 sq.m.) approx.

2ND FLOOR 283 sq.ft. (26.3 sq.m.) appro

TOTAL FLOOR AREA: 1520 sq.ft. (141.2 sq.m.) approx.

Whilst every attempt has been made to ensure the accuracy of the floorplan contained here, measurements of doors, windows, rooms and any other items are approximate and no responsibility is taken for any error, omission or mis-statement. This plan is for illustrative purposes only and should be used as such by any prospective purchaser. The services, systems and appliances shown have not been tested and no guarantee as to their operability or efficiency can be given.

Made with Metropix ©2024