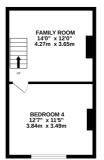

BASEMENT 327 sq.ft. (30.4 sq.m.) approx

1ST FLOOR 393 sq.ft. (36.5 sq.m.) approx GROUND FLOOR 517 sq.ft. (48.0 sq.m.) approx.

2ND FLOOR 283 sq.ft. (26.3 sq.m.) appro

TOTAL FLOOR AREA: 1520 sq.ft. (141.2 sq.m.) approx.

Whilst every attempt has been made to ensure the accuracy of the floorplan contained here, measurements of doors, windows, rooms and any other items are approximate and no responsibility is taken for any error, omission or mis-statement. This plan is for illustrative purposes only and should be used as such by any prospective purchaser. The services, systems and appliances shown have not been tested and no guarantee as to their operability or efficiency can be given.

Made with Metropix ©2024