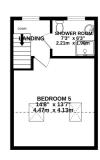

BASEMENT 327 sq.ft. (30.4 sq.m.) approx

1ST FLOOR 393 sq.ft. (36.5 sq.m.) approx GROUND FLOOR 517 sq.ft. (48.0 sq.m.) approx.

2ND FLOOR 283 sq.ft. (26.3 sq.m.) appro

TOTAL FLOOR AREA: 1520 sq.ft. (141.2 sq.m.) approx.

Whilst every attempt has been made to ensure the accuracy of the floorplan contained here, measurements of doors, windows, rooms and any other items are approximate and no responsibility is taken for any error, omission or mis-statement. This plan is for illustrative purposes only and should be used as such by any prospective purchaser. The services, systems and appliances shown have not been tested and no guarantee as to their operability or efficiency can be given.

Made with Metropix ©2024